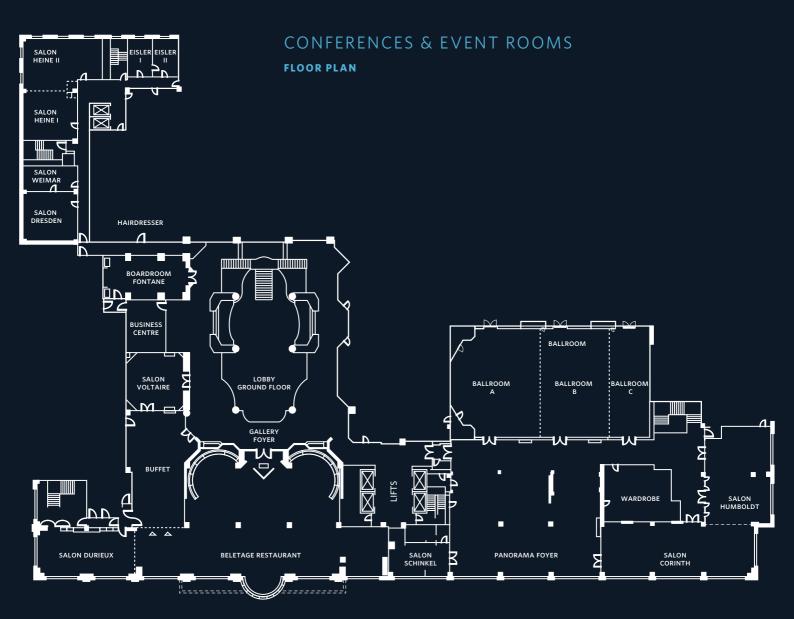

#### **FEATURES**

- 1,900m<sup>2</sup> of event space on one floor
- 15 versatile function rooms
- Column-free Grand Ballroom, Business Centre
- Panoramic foyer overlooking the Dome
- Restaurant Beletage for lunches and receptions
- · Audiovisual and technical equipment rental

| CAPACITIES<br>& DIMENSIO |     | Le Cas | J. Str | Source Source | Oatoi<br>Oatoi | ži <sub>ke</sub> či | tion spar | iet kieß | Areo Areo | ren Natur | Soliciti | System Oinnet |
|--------------------------|-----|--------|--------|---------------|----------------|---------------------|-----------|----------|-----------|-----------|----------|---------------|
| Ballroom A               | 160 | 105    | 42     | 36            | 120            | 230                 | 80        | 3.6      | 192       | _         | •        |               |
| Ballroom B               | 120 | 85     | 46     | 36            | 100            | 180                 | 80        | 3.6      | 160       | _         | •        | •             |
| Ballroom C               | 65  | 40     | 39     | 36            | 60             | 80                  | 48        | 3.6      | 96        | _         | •        | •             |
| Ballroom A-B-C           | 480 | 315    | 80     | 68            | 330            | 500                 | 256       | 3.6      | 448       | _         | •        | •             |
| Salon Corinth            | 150 | 99     | 50     | 44            | 120            | 200                 | 96        | 2.6      | 168       | •         | •        | •             |
| Salon Humboldt           | 100 | 60     | 30     | 30            | 60             | 100                 | 48        | 2.6      | 140       | •         | •        | •             |
| Salon Durieux            | 90  | 50     | 36     | 30            | 60             | 100                 | 48        | 3.5      | 110       | •         | •        | •             |
| Salon Heine 1            | 35  | 24     | 15     | 18            | 30             | 50                  | 24        | 2.7      | 53        | •         | •        | •             |
| Salon Heine 2            | 50  | 33     | 30     | 30            | 50             | 70                  | 40        | 2.7      | 86        | •         | •        | •             |
| Salon Fontane            | _   | _      | _      | 16            | _              | _                   | _         | 2.8      | 59        | _         | •        | •             |
| Salon Dresden            | 40  | 27     | 24     | 18            | 30             | 50                  | 32        | 2.7      | 55        | •         | •        | •             |
| Salon Voltaire           | 45  | 26     | 20     | 18            | 20             | 40                  | _         | 2.8      | 52        | _         | •        | •             |
| Salon Schinkel           | 30  | 20     | 20     | 20            | _              | 30                  | _         | 2.7      | 48        | •         | •        | •             |
| Salon Eisler 1           | 15  | _      | _      | 8             | _              | _                   | _         | 2.7      | 22        | •         | •        | •             |
| Salon Eisler 2           | 15  | _      | -      | 8             | _              | _                   | _         | 2.7      | 22        | •         | •        | •             |
| Salon Weimar             | 20  | _      | _      | 10            | _              | _                   | _         | 2.7      | 27        |           | •        |               |
| Panorama Foyer           | _   | _      | _      | _             | _              | 320                 | _         | 2.6      | 373       | •         | •        | •             |