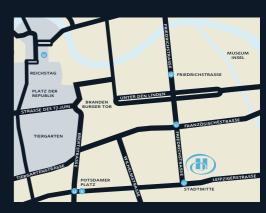

# LOCATION

- Berlin Tegel Airport: 20 minutes via taxi
- Berlin Schönefeld Airport: 30 minutes via taxi
- Distance to central railway station: 4km
- Stadtmitte metro station right in front of the hotel

# **OUT & ABOUT**

Berlin is always worth a visit. The ever-changing city is the German capital and a vibrant melting pot for culture, music and fashion.

- Gendarmenmarkt with German Dome 0km
- City Centre 0km
- Shopping street Friedrichstrasse 0.1km
- Shopping boulevard "Unter den Linden" 0.5km
- Checkpoint Charlie 1km
- Brandenburger Tor 1km
- Reichstag 1km
- Mall of Berlin 1.5 km
- Berlin Wall 1.8km
- Tiergarten Park 3.5km