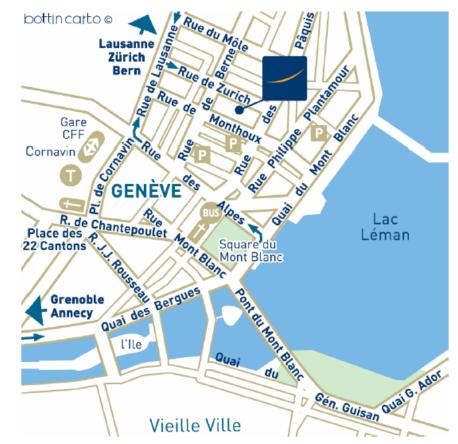

#### ✓ <u>By plane :</u>

International Geneva Cornavin Airport at 7 km. Direct train of 6min to Geneva Centre. At Geneva Cornavin train station : 300m, 4mn by walk

## ✓ <u>By Train:</u>

Geneva Cornavin train station : 300m, 4mn by walk By walk : At Lausanne street turn right to Zurich street => at 19 Zurich street – Novotel Entrance.

# ✓ <u>By Car:</u>

### Zurich/Bern/Lausanne (NI-E25) direction Geneva

At Lausanne street turn left to Môle Street => at Môle Street turn right to Berne Street => at Berne Street turn left to Zurich street => at 19 Zurich street - Underground Parking Novotel.

## Grenoble/Annecy (A41-E712) direction Geneva

At Quay des Bergues/Quay du Mont Blanc turn left to Alpes street => at Alpes street turn right to Lausanne street => at Lausanne street turn right to Môle Street => at Môle Street turn right to Berne Street => at Berne Street turn left to Zurich street => at 19 Zurich street -Underground Parking Novotel.

> Novotel Geneva Centre 19, Rue de Zurich CH – 1201 Genève Tél : 41.22.909.91.58 – h3133-sb1@accor.com