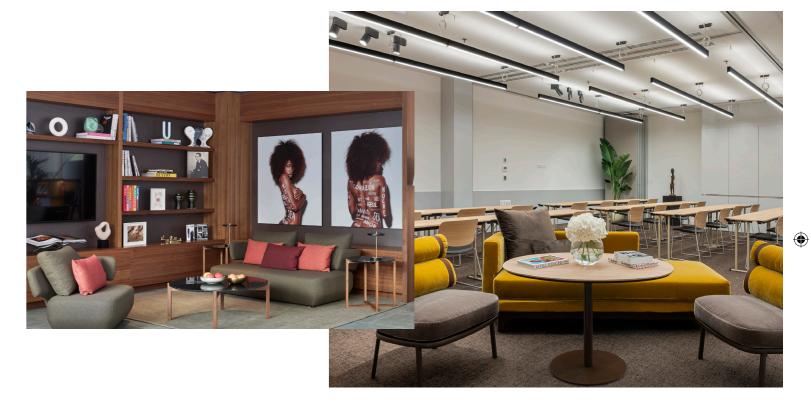

# Meetings & Events

Our 8 meeting rooms and spaces, combined with the latest technology, offer unlimited possibilities to go beyond classic events.

|              | :∏:     | :         | •••       |         | <b>:</b> ∳: | Y        | ÷       |                  |                    |                   |                               |
|--------------|---------|-----------|-----------|---------|-------------|----------|---------|------------------|--------------------|-------------------|-------------------------------|
| Space Name   | U-Shape | Boardroom | Classroom | Theater | Cabaret     | Cocktail | Banquet | Surface<br>(sqm) | Length<br>(meters) | Width<br>(meters) | Minimum<br>height<br>(meters) |
| Studio 1     | -       | -         | 54        | 64      | 36          | 65       | 60      | 92               | 12,29              | 7,52              | 4                             |
| Studio 2     | -       | -         | 54        | 64      | 36          | 65       | 60      | 95               | 12,29              | 7,74              | 4                             |
| Studio 3     | -       | -         | 54        | 64      | 36          | 65       | 60      | 101              | 12,29              | 8,22              | 4                             |
| Studio 1+2   | -       | -         | 108       | 128     | 72          | 130      | 120     | 185              | 12,29              | 15,04             | 4                             |
| Studio 2+3   | -       | -         | 108       | 128     | 72          | 130      | 120     | 185              | 12,29              | 15,04             | 4                             |
| Studio 1+2+3 | -       | -         | 162       | 192     | 108         | 195      | 180     | 277              | 12,29              | 22,56             | 4                             |
| Studio 4     | 15      | 15        | 15        | 20      | 12          | 18       | 20      | 28               | 5,59               | 5,01              | 4                             |
| Studio 5     | 15      | 15        | 15        | 20      | 12          | 18       | 20      | 27               | 5,59               | 4,81              | 4                             |
| Studio 4+5   | 30      | 30        | 30        | 40      | 24          | 36       | 40      | 55               | 5,59               | 9,82              | 4                             |
| Stuidio 6    | 15      | 15        | 15        | 20      | 12          | 18       | 20      | 26               | 4,3                | 6,02              | 4                             |
| Studio 7     | 15      | 15        | 15        | 20      | 12          | 18       | 20      | 28               | 6                  | 4,69              | 4                             |
| Studio 8     | 8       | 8         | 8         | 9       | 6           | 10       | 9       | 14               | 4,16               | 3,46              | 4                             |