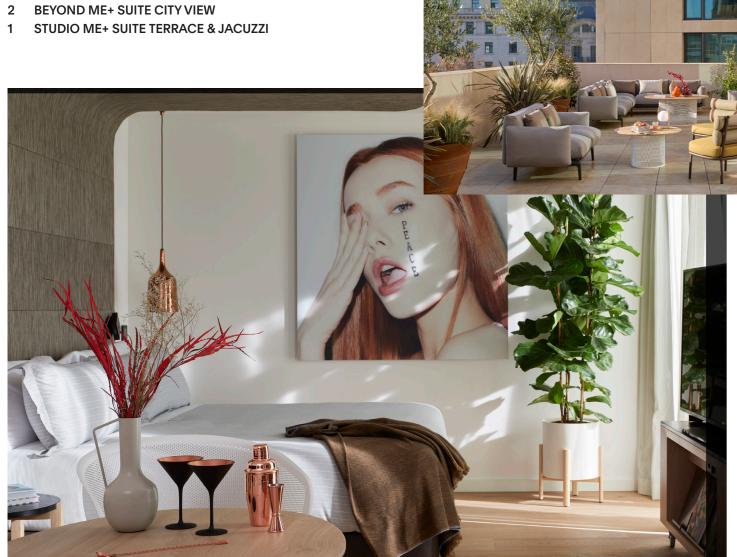

### Rooms & Suites

Decorated in neutral tones, its 164 rooms - of which 25 are suites - count on pure lines, large windows and bright, open-plan bathrooms. In addition, several suites enjoy large, fully equipped terraces and some of them have private Jacuzzi, allowing guests to admire privileged views of Plaza Cataluña or the Sagrada Familia.

- 49 STANDARD ME
- 26 STANDARD ME CITY VIEW
- 52 STANDARD ME PATIO VIEW
- 8 SUPERIOR ME CITY VIEW
- 4 SUPERIOR ME TERRACE CITY VIEW
- 15 EXTRA ME JUNIOR SUITE CITY VIEW
- 4 STUDIO ME+ SUITE PLAÇA CATALUNYA
- 1 STUDIO ME+ SUITE
- 1 STUDIO ME+ SUITE TERRACE & JACUZZI SAGRADA FAMILIA