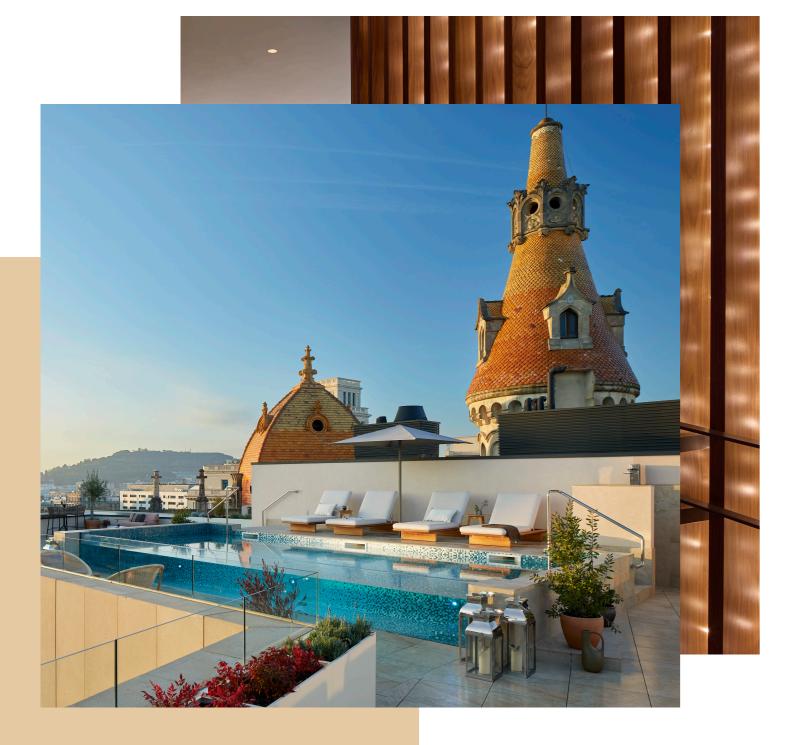

### Rooms & Suites

Decorated in neutral tones, its 164 rooms - of which 25 are suites - count on pure lines, large windows and bright, open-plan bathrooms. In addition, several suites enjoy large, fully equipped terraces and some of them have private Jacuzzi, allowing guests to admire privileged views of Plaza Cataluña or the Sagrada Familia.

With an amazing terrace in the backyard, Belbo Luma is a magical place with bougainvillea hanging from the ceiling. A perfect tribute to the Mediterranean origins of the art of distillation.

The 8th floor hides the hotel's best kept secret. With spectacular views of Plaça Catalunya and Barcelona's iconic skyline, our Rooftop Bar is the place where everything happens; a social hotspot designed to enjoy a sunset, the most popular DJ sets in the city, a great choice of drinks and cocktails and the finest gastronomy.