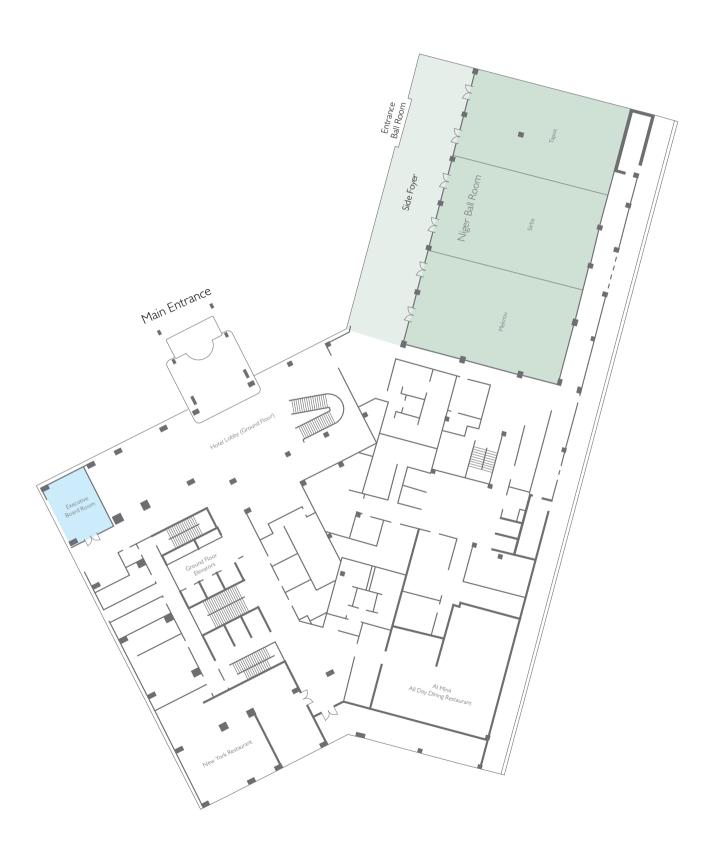

# GROUND FLOOR FUNCTION ROOMS

### HOTEL FUNCTION ROOMS CAPACITY CHART

| HOTEL MEETING ROOMS CAPACITY           |                |                                |        |         |         |                  |           |                |         |                |         |         |          |
|----------------------------------------|----------------|--------------------------------|--------|---------|---------|------------------|-----------|----------------|---------|----------------|---------|---------|----------|
| MEETING ROOM                           | area in<br>sqm | ceiling<br>height in<br>meters | length | width   | cabaret | hollow<br>square | banquet R | class-<br>room | u-shape | board-<br>room | theatre | coctail | daylight |
| EXECUTIVE BOARD ROOM                   | 54             |                                | 9      | 6       |         |                  |           |                |         |                | 8+2     |         | OUI      |
| 1 <sup>ST</sup> FLOOR                  |                |                                |        |         |         |                  |           |                |         |                |         |         |          |
| JASMINE BOARD ROOM                     | 51             | 3,2                            | 8,5    | 5,4/6,7 |         |                  |           |                |         |                | 10+2    |         | OUI      |
| ROSE                                   | 22,8           | 3,2                            | 5,5    | 4,15    | 10      | 12               | 12        | 18             | 15      | 12             | 20      | 15      | OUI      |
| BEGONIA                                | 103            | 3,2                            | 15,5   | 6,6     | 40      | 40               | 50        | 50             | 40      | 30             | 100     | 80      | OUI      |
| THE LOFT - MULTI PURPOSE<br>EVENT HALL | 152            | 3,2                            | 19     | 8       | 80      | 60               | 120       | 80             | 54      | 48             | 150     | 120     | OUI      |
| THE LOFT TERRACE                       | 225            | 3,2                            | 38     | 3,8/7,4 | 100     | -                | -         | -              | -       | -              | -       | 180     | OUI      |
| TULIP                                  | 74             | 3,2                            | 10,5   | 7       | 30      | 42               | 48        | 38             | 36      | 30             | 70      | 25      | OUI      |
| TURQUIOSE I                            | 90             | 3,2                            | 12     | 7,5     | 40      | 48               | 48        | 66             | 42      | 36             | 100     | 35      | NON      |
| TURQUIOSE 2                            | 88             | 3,2                            | 12     | 7,3     | 30      | 48               | 48        | 66             | 42      | 36             | 100     | 35      | NON      |
| MEZZANINE                              | 420            | 3,2                            |        |         |         |                  |           |                |         |                |         |         |          |
| FOYER                                  | 150            | 3,2                            | 15     | 10      |         |                  | 180       |                |         |                |         |         |          |
| CONFERENCE CENTER                      |                |                                |        |         |         |                  |           |                |         |                |         |         |          |
| NIGER BALL ROOM                        | 700            | 6                              | 35     | 20      | 360     | -                | 480       | 480            | -       | -              | 1000    | 1200    |          |
| MEKROU                                 | 240            | 6                              | 20     | 12      | 120     | 86               | 180       | 130            | 78      | 70             | 250     | 300     |          |
| SIRBA                                  | 240            | 6                              | 20     | 12      | 120     | 86               | 180       | 130            | 78      | 70             | 250     | 300     |          |
| TAPOA                                  | 220            | 6                              | 20     | П       | 120     | 86               | 180       | 130            | 78      | 70             | 250     | 300     |          |
| MEKROU & SIRBA<br>OR<br>SIRBA & TAPOA  | 480            | 12                             | 40     | 24      | 240     | 172              | 360       | 260            | 156     | 140            | 500     | 600     |          |
| SIDE FOYER                             | 227            | 6                              | 35     | 6.5     |         |                  |           |                |         |                |         |         |          |