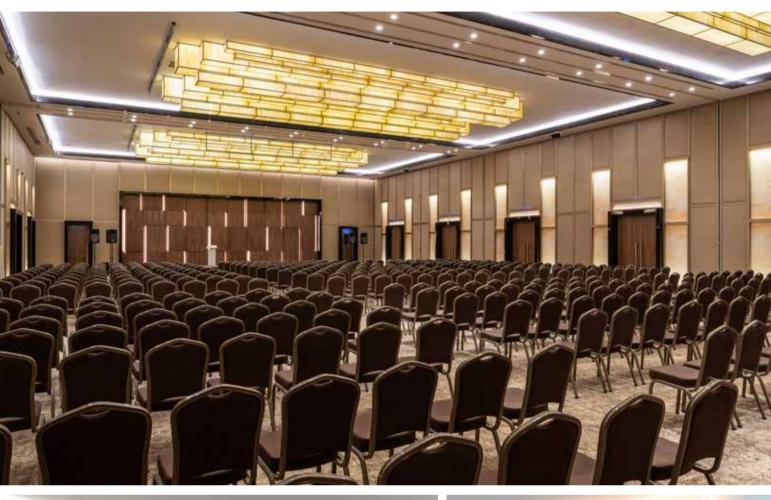

Our Conference Centre has a total space of more than 1000 sqm with a ballroom that can be divided into 3 separate smaller spaces, a side foyer to welcome your guests.

Our meeting rooms can fit from small meetings of 10 people to 200 guests.

### HOTEL FUNCTION ROOMS CAPACITY CHART

| HOTEL MEETING ROOMS CAPACITY           |                |                                |        |         |         |                  |           |                |         |                |         |         |          |
|----------------------------------------|----------------|--------------------------------|--------|---------|---------|------------------|-----------|----------------|---------|----------------|---------|---------|----------|
| MEETING ROOM                           | area in<br>sqm | ceiling<br>height in<br>meters | length | width   | cabaret | hollow<br>square | banquet R | class-<br>room | u-shape | board-<br>room | theatre | coctail | daylight |
| EXECUTIVE BOARD ROOM                   | 54             |                                | 9      | 6       |         |                  |           |                |         |                | 8+2     |         | OUI      |
| 1 <sup>ST</sup> FLOOR                  |                |                                |        |         |         |                  |           |                |         |                |         |         |          |
| JASMINE BOARD ROOM                     | 51             | 3,2                            | 8,5    | 5,4/6,7 |         |                  |           |                |         |                | 10+2    |         | OUI      |
| ROSE                                   | 22,8           | 3,2                            | 5,5    | 4,15    | 10      | 12               | 12        | 18             | 15      | 12             | 20      | 15      | OUI      |
| BEGONIA                                | 103            | 3,2                            | 15,5   | 6,6     | 40      | 40               | 50        | 50             | 40      | 30             | 100     | 80      | OUI      |
| THE LOFT - MULTI PURPOSE<br>EVENT HALL | 152            | 3,2                            | 19     | 8       | 80      | 60               | 120       | 80             | 54      | 48             | 150     | 120     | OUI      |
| THE LOFT TERRACE                       | 225            | 3,2                            | 38     | 3,8/7,4 | 100     | -                | -         | -              | -       | -              | -       | 180     | OUI      |
| TULIP                                  | 74             | 3,2                            | 10,5   | 7       | 30      | 42               | 48        | 38             | 36      | 30             | 70      | 25      | OUI      |
| TURQUIOSE I                            | 90             | 3,2                            | 12     | 7,5     | 40      | 48               | 48        | 66             | 42      | 36             | 100     | 35      | NON      |
| TURQUIOSE 2                            | 88             | 3,2                            | 12     | 7,3     | 30      | 48               | 48        | 66             | 42      | 36             | 100     | 35      | NON      |
| MEZZANINE                              | 420            | 3,2                            |        |         |         |                  |           |                |         |                |         |         |          |
| FOYER                                  | 150            | 3,2                            | 15     | 10      |         |                  | 180       |                |         |                |         |         |          |
| CONFERENCE CENTER                      |                |                                |        |         |         |                  |           |                |         |                |         |         |          |
| NIGER BALL ROOM                        | 700            | 6                              | 35     | 20      | 360     | -                | 480       | 480            | -       | -              | 1000    | 1200    |          |
| MEKROU                                 | 240            | 6                              | 20     | 12      | 120     | 86               | 180       | 130            | 78      | 70             | 250     | 300     |          |
| SIRBA                                  | 240            | 6                              | 20     | 12      | 120     | 86               | 180       | 130            | 78      | 70             | 250     | 300     |          |
| TAPOA                                  | 220            | 6                              | 20     | П       | 120     | 86               | 180       | 130            | 78      | 70             | 250     | 300     |          |
| MEKROU & SIRBA<br>OR<br>SIRBA & TAPOA  | 480            | 12                             | 40     | 24      | 240     | 172              | 360       | 260            | 156     | 140            | 500     | 600     |          |
| SIDE FOYER                             | 227            | 6                              | 35     | 6.5     |         |                  |           |                |         |                |         |         |          |