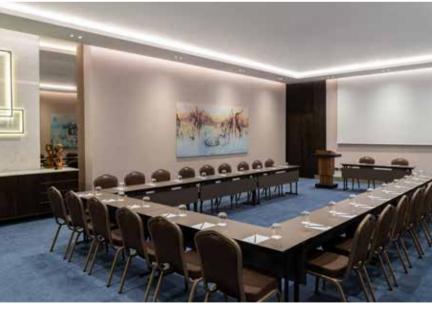

Our Conference Centre has a total space of more than 1000 sqm with a ballroom that can be divided into 3 separate smaller spaces, a side foyer to welcome your guests.

Our meeting rooms can fit from small meetings of 10 people to 200 guests.

### HOTEL FUNCTION ROOMS CAPACITY CHART

| HOTEL MEETING ROOMS CAPACITY           |                |                                |        |         |         |                  |           |                |         |                |         |         |          |
|----------------------------------------|----------------|--------------------------------|--------|---------|---------|------------------|-----------|----------------|---------|----------------|---------|---------|----------|
| MEETING ROOM                           | area in<br>sqm | ceiling<br>height in<br>meters | length | width   | cabaret | hollow<br>square | banquet R | class-<br>room | u-shape | board-<br>room | theatre | coctail | daylight |
| EXECUTIVE BOARD ROOM                   | 54             |                                | 9      | 6       |         |                  |           |                |         |                | 8+2     |         | OUI      |
| 1 <sup>ST</sup> FLOOR                  |                |                                |        |         |         |                  |           |                |         |                |         |         |          |
| JASMINE BOARD ROOM                     | 51             | 3,2                            | 8,5    | 5,4/6,7 |         |                  |           |                |         |                | 10+2    |         | OUI      |
| ROSE                                   | 22,8           | 3,2                            | 5,5    | 4,15    | 10      | 12               | 12        | 18             | 15      | 12             | 20      | 15      | OUI      |
| BEGONIA                                | 103            | 3,2                            | 15,5   | 6,6     | 40      | 40               | 50        | 50             | 40      | 30             | 100     | 80      | OUI      |
| THE LOFT - MULTI PURPOSE<br>EVENT HALL | 152            | 3,2                            | 19     | 8       | 80      | 60               | 120       | 80             | 54      | 48             | 150     | 120     | OUI      |
| THE LOFT TERRACE                       | 225            | 3,2                            | 38     | 3,8/7,4 | 100     | -                | -         | -              | -       | -              | -       | 180     | OUI      |
| TULIP                                  | 74             | 3,2                            | 10,5   | 7       | 30      | 42               | 48        | 38             | 36      | 30             | 70      | 25      | OUI      |
| TURQUIOSE I                            | 90             | 3,2                            | 12     | 7,5     | 40      | 48               | 48        | 66             | 42      | 36             | 100     | 35      | NON      |
| TURQUIOSE 2                            | 88             | 3,2                            | 12     | 7,3     | 30      | 48               | 48        | 66             | 42      | 36             | 100     | 35      | NON      |
| MEZZANINE                              | 420            | 3,2                            |        |         |         |                  |           |                |         |                |         |         |          |
| FOYER                                  | 150            | 3,2                            | 15     | 10      |         |                  | 180       |                |         |                |         |         |          |
| CONFERENCE CENTER                      |                |                                |        |         |         |                  |           |                |         |                |         |         |          |
| NIGER BALL ROOM                        | 700            | 6                              | 35     | 20      | 360     | -                | 480       | 480            | -       | -              | 1000    | 1200    |          |
| MEKROU                                 | 240            | 6                              | 20     | 12      | 120     | 86               | 180       | 130            | 78      | 70             | 250     | 300     |          |
| SIRBA                                  | 240            | 6                              | 20     | 12      | 120     | 86               | 180       | 130            | 78      | 70             | 250     | 300     |          |
| TAPOA                                  | 220            | 6                              | 20     | П       | 120     | 86               | 180       | 130            | 78      | 70             | 250     | 300     |          |
| MEKROU & SIRBA<br>OR<br>SIRBA & TAPOA  | 480            | 12                             | 40     | 24      | 240     | 172              | 360       | 260            | 156     | 140            | 500     | 600     |          |
| SIDE FOYER                             | 227            | 6                              | 35     | 6.5     |         |                  |           |                |         |                |         |         |          |