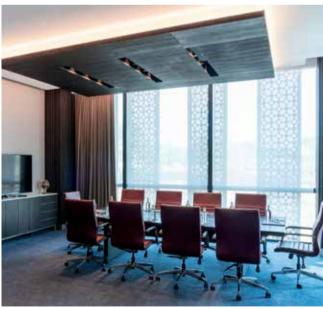

A special mention has to go to our two boardroom and two lounges. Dedicated for your privacy and convenience our two board rooms are at your disposal. Our two lounges are designed to host any type of social or formal events, with separate access for our F&D services and other unique offers.

### HOTEL FUNCTION ROOMS CAPACITY CHART

| HOTEL MEETING ROOMS CAPACITY           |                |                                |        |         |         |                  |           |                |         |                |         |         |          |
|----------------------------------------|----------------|--------------------------------|--------|---------|---------|------------------|-----------|----------------|---------|----------------|---------|---------|----------|
| MEETING ROOM                           | area in<br>sqm | ceiling<br>height in<br>meters | length | width   | cabaret | hollow<br>square | banquet R | class-<br>room | u-shape | board-<br>room | theatre | coctail | daylight |
| EXECUTIVE BOARD ROOM                   | 54             |                                | 9      | 6       |         |                  |           |                |         |                | 8+2     |         | OUI      |
| 1 <sup>ST</sup> FLOOR                  |                |                                |        |         |         |                  |           |                |         |                |         |         |          |
| JASMINE BOARD ROOM                     | 51             | 3,2                            | 8,5    | 5,4/6,7 |         |                  |           |                |         |                | 10+2    |         | OUI      |
| ROSE                                   | 22,8           | 3,2                            | 5,5    | 4,15    | 10      | 12               | 12        | 18             | 15      | 12             | 20      | 15      | OUI      |
| BEGONIA                                | 103            | 3,2                            | 15,5   | 6,6     | 40      | 40               | 50        | 50             | 40      | 30             | 100     | 80      | OUI      |
| THE LOFT - MULTI PURPOSE<br>EVENT HALL | 152            | 3,2                            | 19     | 8       | 80      | 60               | 120       | 80             | 54      | 48             | 150     | 120     | OUI      |
| THE LOFT TERRACE                       | 225            | 3,2                            | 38     | 3,8/7,4 | 100     | -                | -         | -              | -       | -              | -       | 180     | OUI      |
| TULIP                                  | 74             | 3,2                            | 10,5   | 7       | 30      | 42               | 48        | 38             | 36      | 30             | 70      | 25      | OUI      |
| TURQUIOSE I                            | 90             | 3,2                            | 12     | 7,5     | 40      | 48               | 48        | 66             | 42      | 36             | 100     | 35      | NON      |
| TURQUIOSE 2                            | 88             | 3,2                            | 12     | 7,3     | 30      | 48               | 48        | 66             | 42      | 36             | 100     | 35      | NON      |
| MEZZANINE                              | 420            | 3,2                            |        |         |         |                  |           |                |         |                |         |         |          |
| FOYER                                  | 150            | 3,2                            | 15     | 10      |         |                  | 180       |                |         |                |         |         |          |
| CONFERENCE CENTER                      |                |                                |        |         |         |                  |           |                |         |                |         |         |          |
| NIGER BALL ROOM                        | 700            | 6                              | 35     | 20      | 360     | -                | 480       | 480            | -       | -              | 1000    | 1200    |          |
| MEKROU                                 | 240            | 6                              | 20     | 12      | 120     | 86               | 180       | 130            | 78      | 70             | 250     | 300     |          |
| SIRBA                                  | 240            | 6                              | 20     | 12      | 120     | 86               | 180       | 130            | 78      | 70             | 250     | 300     |          |
| TAPOA                                  | 220            | 6                              | 20     | П       | 120     | 86               | 180       | 130            | 78      | 70             | 250     | 300     |          |
| MEKROU & SIRBA<br>OR<br>SIRBA & TAPOA  | 480            | 12                             | 40     | 24      | 240     | 172              | 360       | 260            | 156     | 140            | 500     | 600     |          |
| SIDE FOYER                             | 227            | 6                              | 35     | 6.5     |         |                  |           |                |         |                |         |         |          |