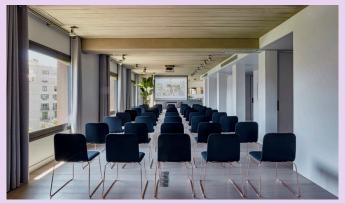

140

100

60

40

40

GUESTS FOR A RECEPTION OR PARTY SPECTATORS IN THEATER SETUP CLEVER MINDS IN CLASSROOM SETUP CREATIVE MINDS IN BOARDROOM SETUP GUESTS IN U-SHAPE SETUP

| THE STUDIOS | (ONE | + TW | 0)    |
|-------------|------|------|-------|
| PEOPLE      | ONE  | TWO  | COMBO |
| PARTY       | 30   | 70   | 110   |
| THEATER     | 24   | 45   | 75    |
| CLASSROOM   | 16   | 24   | 40    |
| BOARDROOM   | 14   | 24   | 40    |
| BANQUET     | 24   | 40   | 72    |
| U-SHAPE     | 16   | 24   | 38    |
| SIZE        | ONE  | TWO  | COMBO |
| LENGTH      | 9    | 14   | 23    |
| WIDTH       | 5    | 5    | 5     |
| HEIGHT      | 3    | 3    | 3     |
| SQM         | 40   | 70   | 110   |
|             |      |      |       |