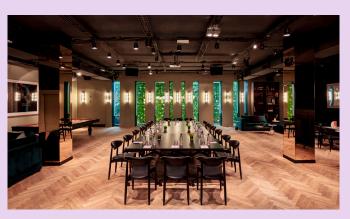

| THE STUDY |           | THE<br>CLUBHOUSE |           | THE ROOFTOP |          |     |
|-----------|-----------|------------------|-----------|-------------|----------|-----|
|           | PEOPLE    |                  | PEOPLE    |             | PEOPLE   |     |
|           | PARTY     | 40               | PARTY     | 140         | PARTY    | 140 |
|           | THEATER   | 35               | THEATER   | 100         | IMPERIAL | 36  |
|           | CLASSROOM | 24               | CLASSROOM | 42          |          |     |
|           | BOARDROOM | 20               | BOARDROOM | 1 36        |          |     |
|           | U-SHAPE   | 16               | BANQUET   | 80          |          |     |
|           |           |                  | U-SHAPE   | 32          |          |     |
|           |           |                  |           |             |          |     |
|           | SIZE      |                  | SIZE      |             | SIZE     |     |
|           | LENGTH    | 10               | LENGTH    | 14          | SQM      | 150 |
|           | WIDTH     | 6                | WIDTH     | 14          |          |     |
|           | HEIGHT    | 3                | HEIGHT    | 3           |          |     |
|           | SQM       | 60               | SQM       | 200         |          |     |
|           |           |                  |           |             |          |     |