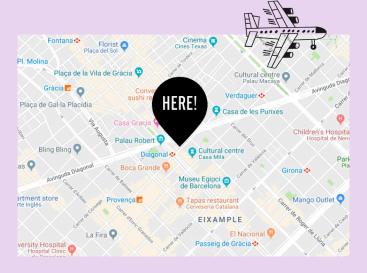

## LOCATION

Set just off of Passeig de Gràcia—Barcelona's grand, humming shopping boulevard—and a few doors down from Gaudí's masterpiece Casa Milà, Sir Victor reflects and amplifies the vibrant, creative spirit of the city.