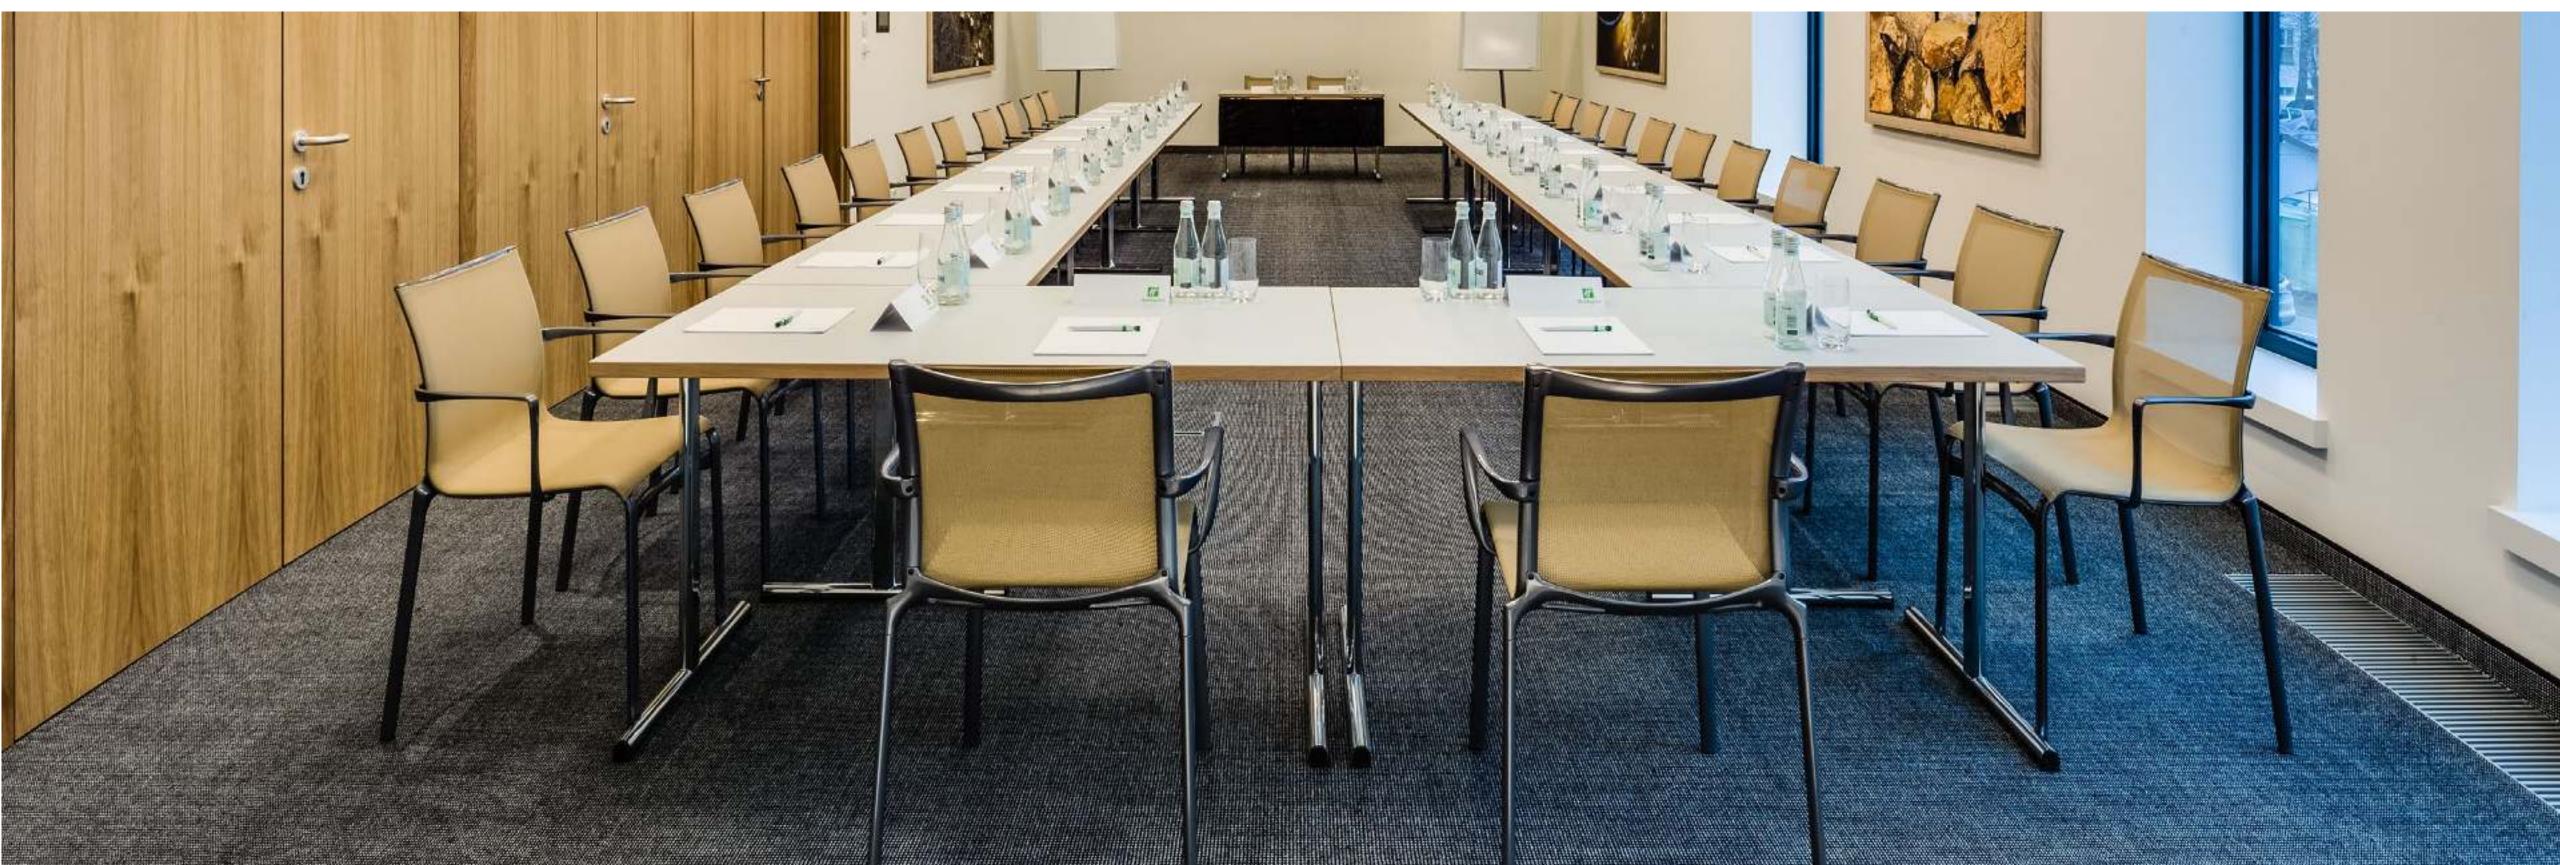

Connect, have fun, relax, eat and drink.

| Room's name | Size         | Height | Width | Length | Theatre | Classroom | U-shape | Boardroom | Banquet |
|-------------|--------------|--------|-------|--------|---------|-----------|---------|-----------|---------|
| Gold        | <b>7</b> 8m² | 3.5    | 5.5   | 13.2   | 70/2    | 36        | 24      | 20/2      | 36      |
| Silver      | 29m²         | 3.3    | 4.5   | 6.5    | 25      | 12        | 10      | 10        | 15      |
| Iron        | 29m²         | 3.3    | 4.5   | 6.6    | 25      | 12        | 10      | 10        | 15      |
| Copper      | 29m²         | 3.3    | 4.5   | 6.5    | 25      | 12        | 10      | 10        | 15      |