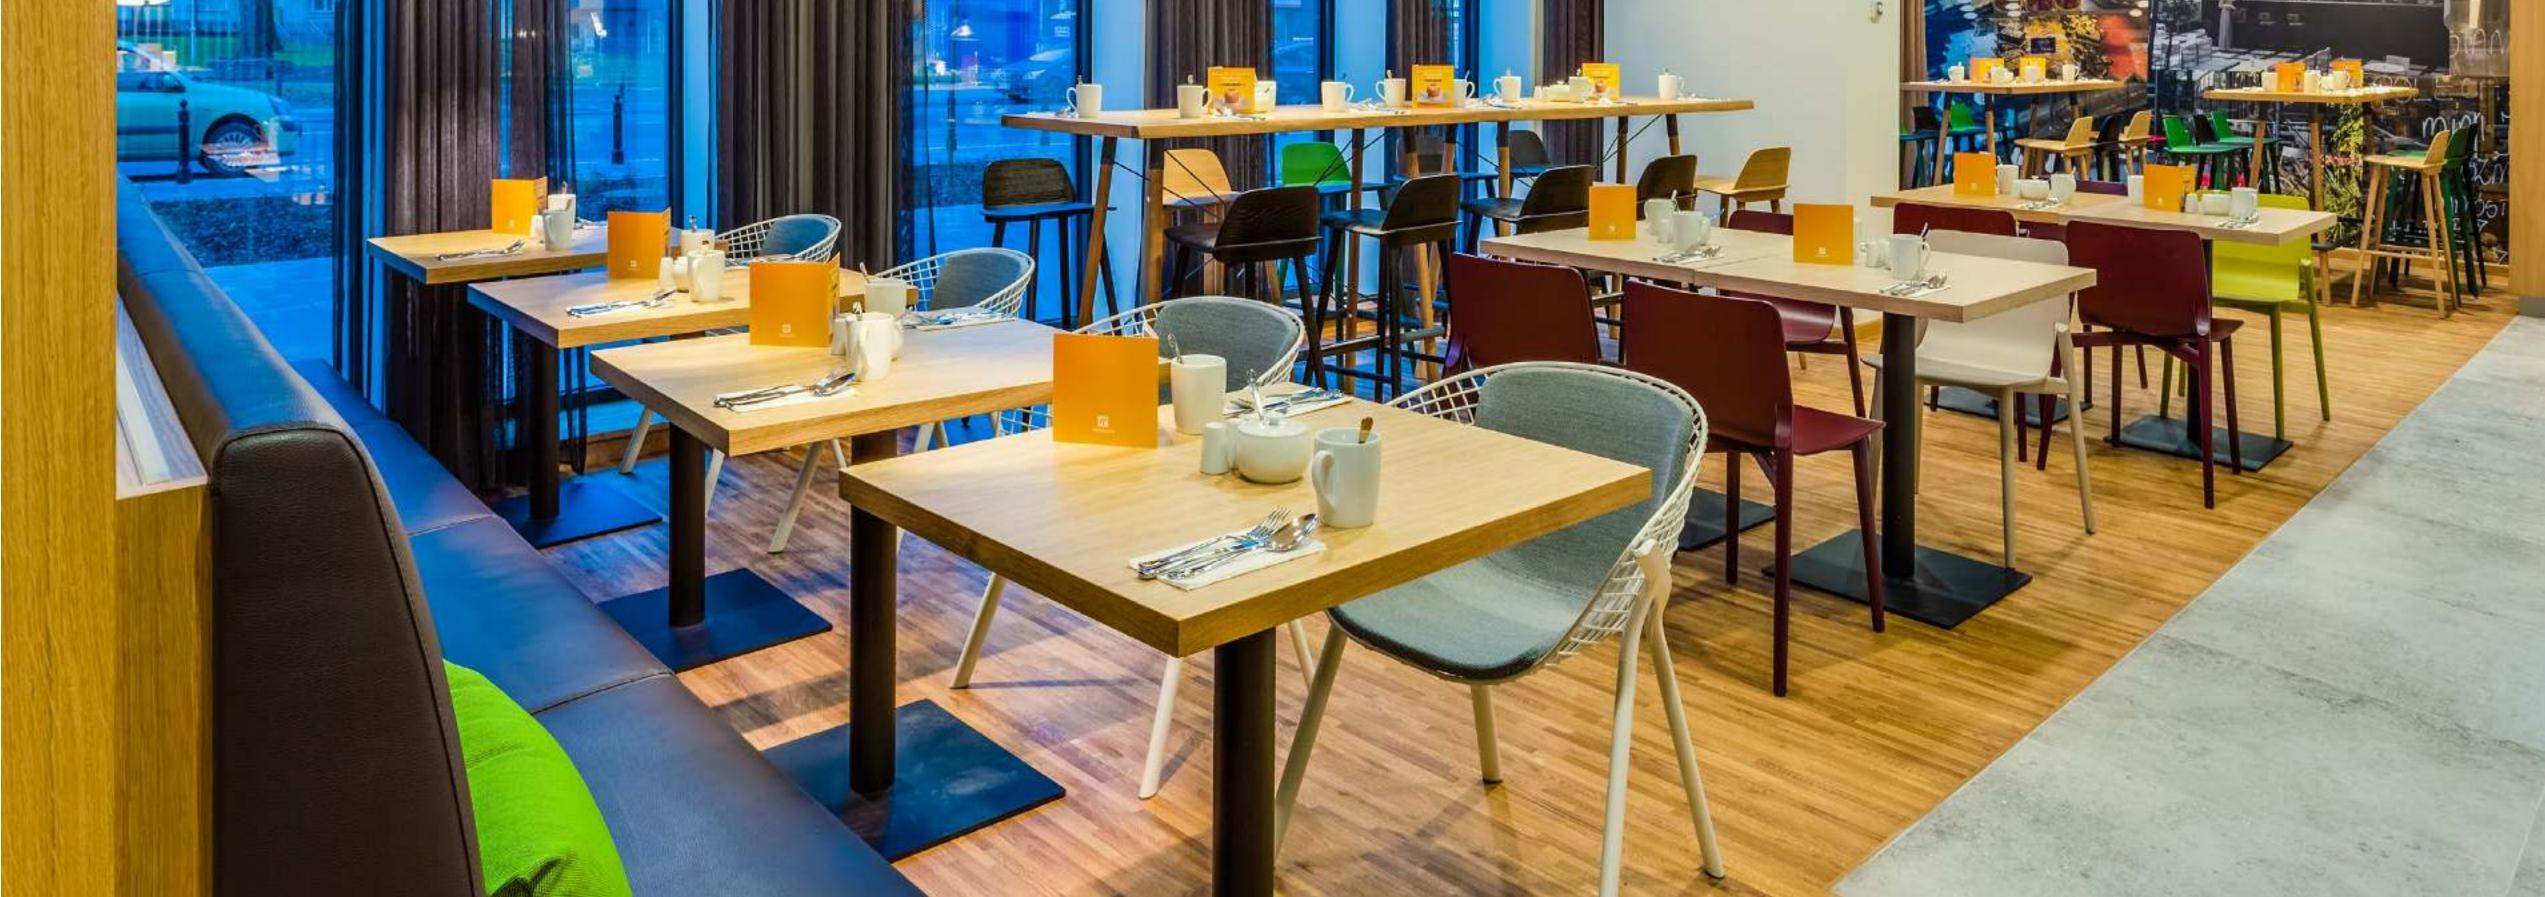

Holiday Inn

- Open Lobby bar with high street coffee to go and all day dining
- Daily menu proposals for lunch
- Breakfast buffet

The Open Lobby transforms the traditional hotel lobby into an inviting space where you can drink, eat, meet people or play games. Our guests can use a computer with high-speed Internet and spend time in the play area.