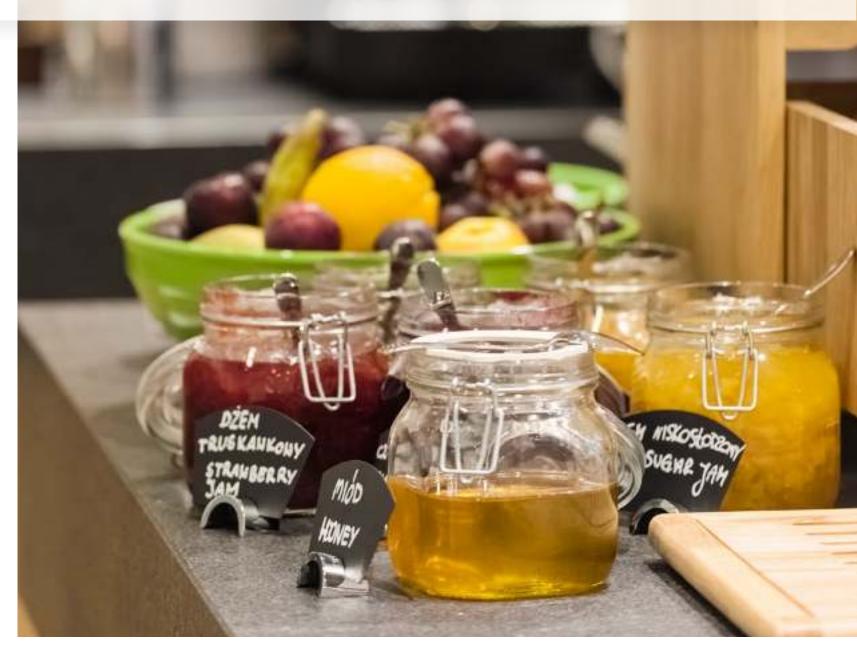

Holiday Inn

- Open Lobby bar with high street coffee to go and all day dining
- Daily menu proposals for lunch
- Breakfast buffet

The Open Lobby transforms the traditional hotel lobby into an inviting space where you can drink, eat, meet people or play games. Our guests can use a computer with high-speed Internet and spend time in the play area.