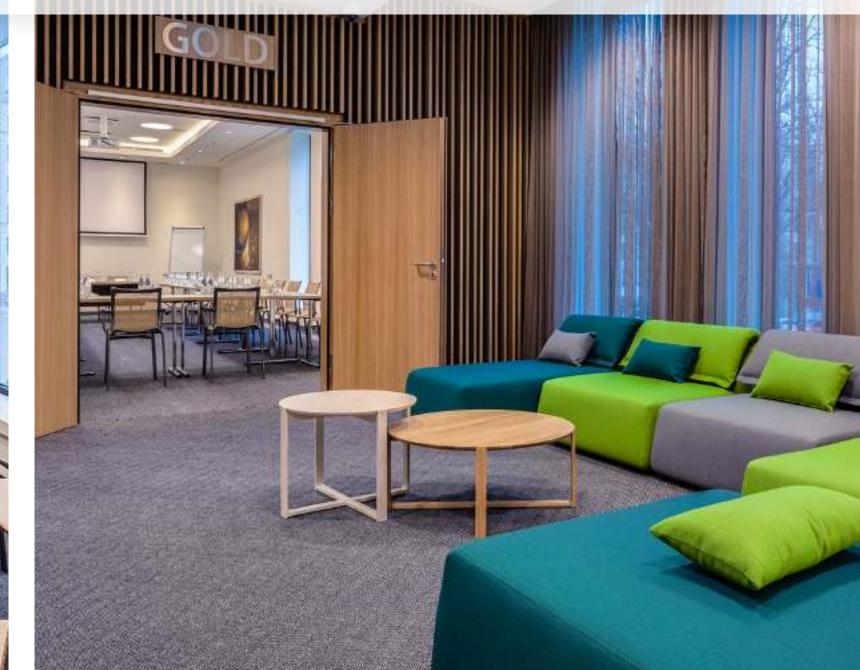

Connect, have fun, relax, eat and drink.

| Room's name | Size         | Height | Width | Length | Theatre | Classroom | U-shape | Boardroom | Banquet |
|-------------|--------------|--------|-------|--------|---------|-----------|---------|-----------|---------|
| Gold        | <b>7</b> 8m² | 3.5    | 5.5   | 13.2   | 70/2    | 36        | 24      | 20/2      | 36      |
| Silver      | 29m²         | 3.3    | 4.5   | 6.5    | 25      | 12        | 10      | 10        | 15      |
| Iron        | 29m²         | 3.3    | 4.5   | 6.6    | 25      | 12        | 10      | 10        | 15      |
| Copper      | 29m²         | 3.3    | 4.5   | 6.5    | 25      | 12        | 10      | 10        | 15      |