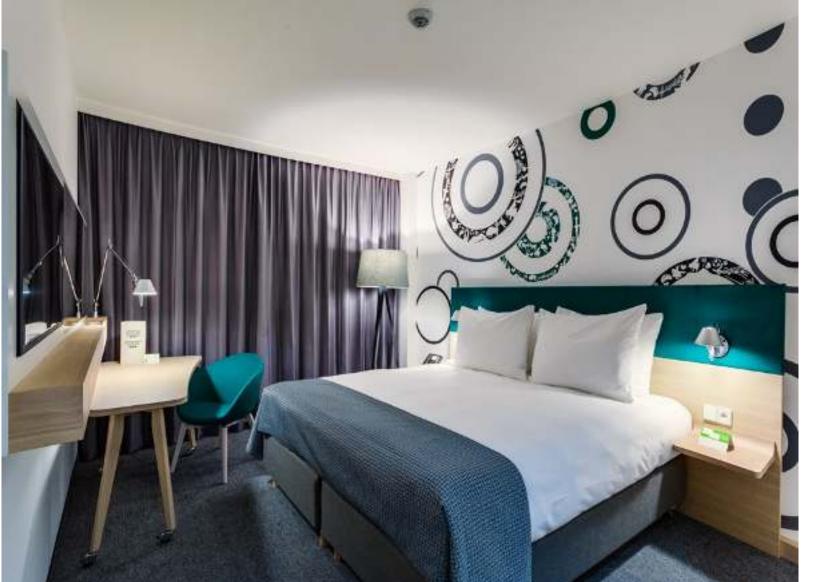

## #HIWarsaw

AN IHG HOTEL

- 230 Standard Rooms (84 Twins)
- 12 Executive Rooms
- 14 Junior Suites
- Free high speed Wifi
- Tea and coffee maker in each room
- All rooms king with king sized beds
- Iron & Ironing board in every room
- Free minibar in upgraded rooms