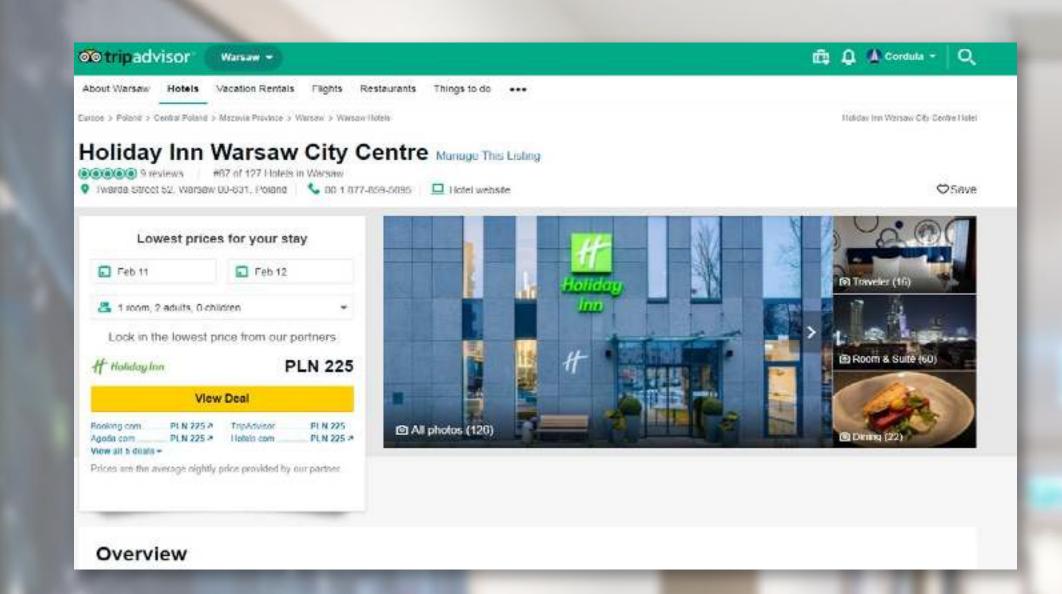

| REVIEWS     |        |  |  |  |
|-------------|--------|--|--|--|
| Booking     | 9.2/10 |  |  |  |
| TripAdvisor | 5/5    |  |  |  |
| Facebook    | 5/5    |  |  |  |
| Google      | 5/5    |  |  |  |

"Nice interior architectural style, beautiful materials, details, colours. Absolute cleanness. Helpful staff. Splendid breakfast. Nice view of the windows."

"Excellent 4 days of spent in Warsaw, thanks to stay in this super hotel. It's just an open hotel in downtown capital. Beautiful rooms, comfortable beds, and the hotel is very quiet."