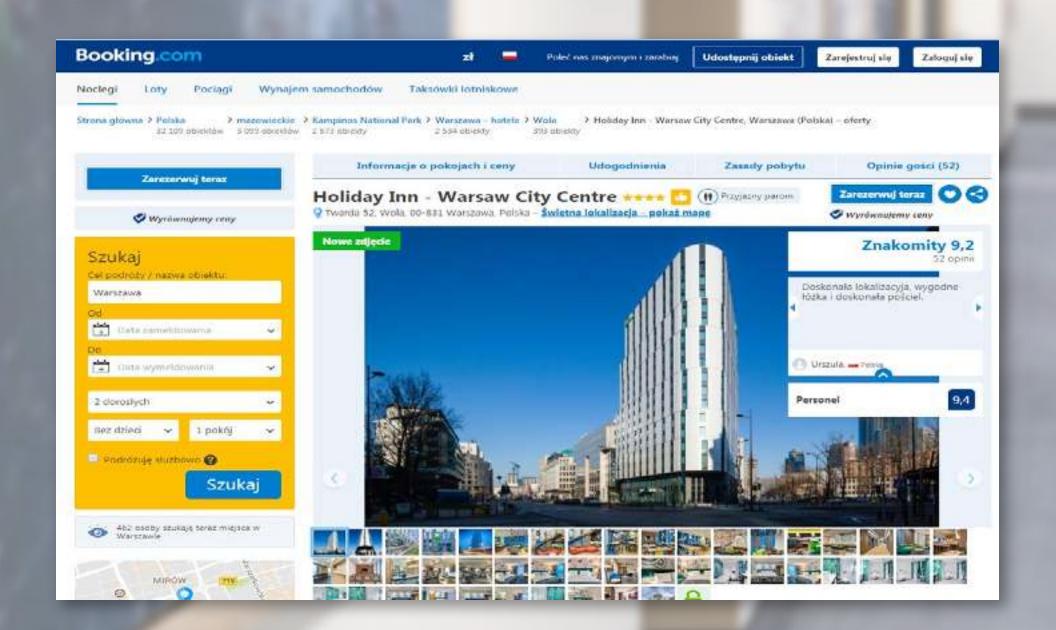

| REVIEWS     |        |  |  |  |
|-------------|--------|--|--|--|
| Booking     | 9.2/10 |  |  |  |
| TripAdvisor | 5/5    |  |  |  |
| Facebook    | 5/5    |  |  |  |
| Google      | 5/5    |  |  |  |