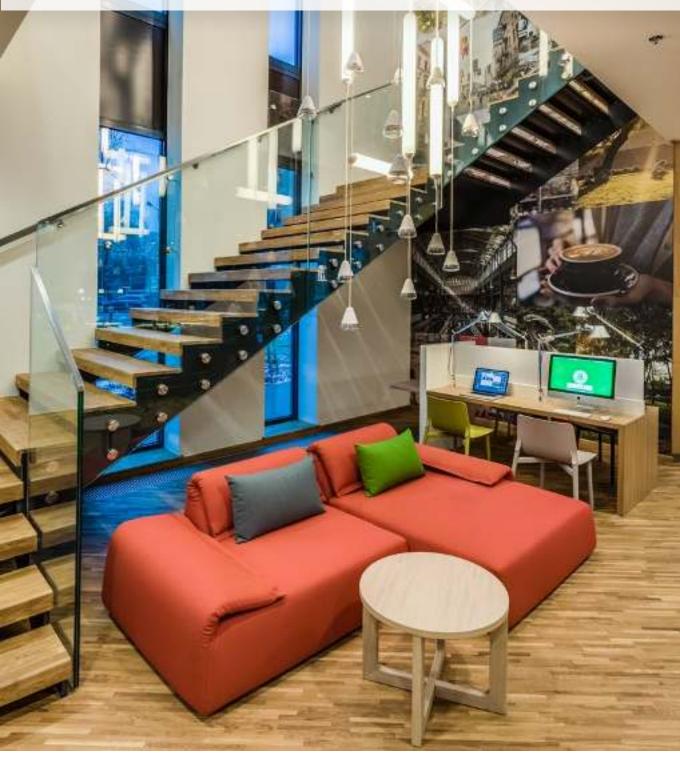

Holiday Inn

- Open Lobby bar with high street coffee to go and all day dining
- Daily menu proposals for lunch
- Breakfast buffet

The Open Lobby transforms the traditional hotel lobby into an inviting space where you can drink, eat, meet people or play games. Our guests can use a computer with high-speed Internet and spend time in the play area.