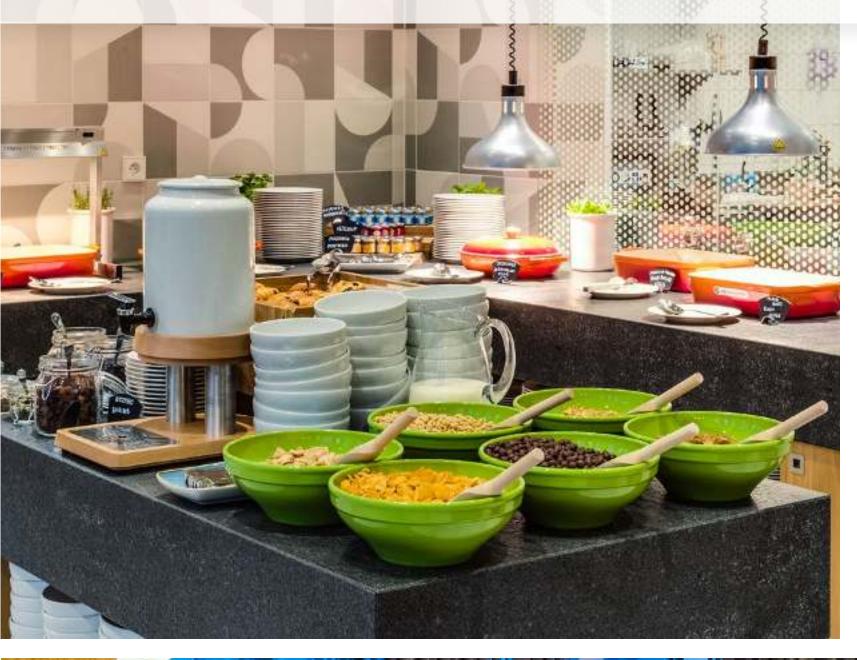

Holiday Inn

- Open Lobby bar with high street coffee to go and all day dining
- Daily menu proposals for lunch
- Breakfast buffet

The Open Lobby transforms the traditional hotel lobby into an inviting space where you can drink, eat, meet people or play games. Our guests can use a computer with high-speed Internet and spend time in the play area.