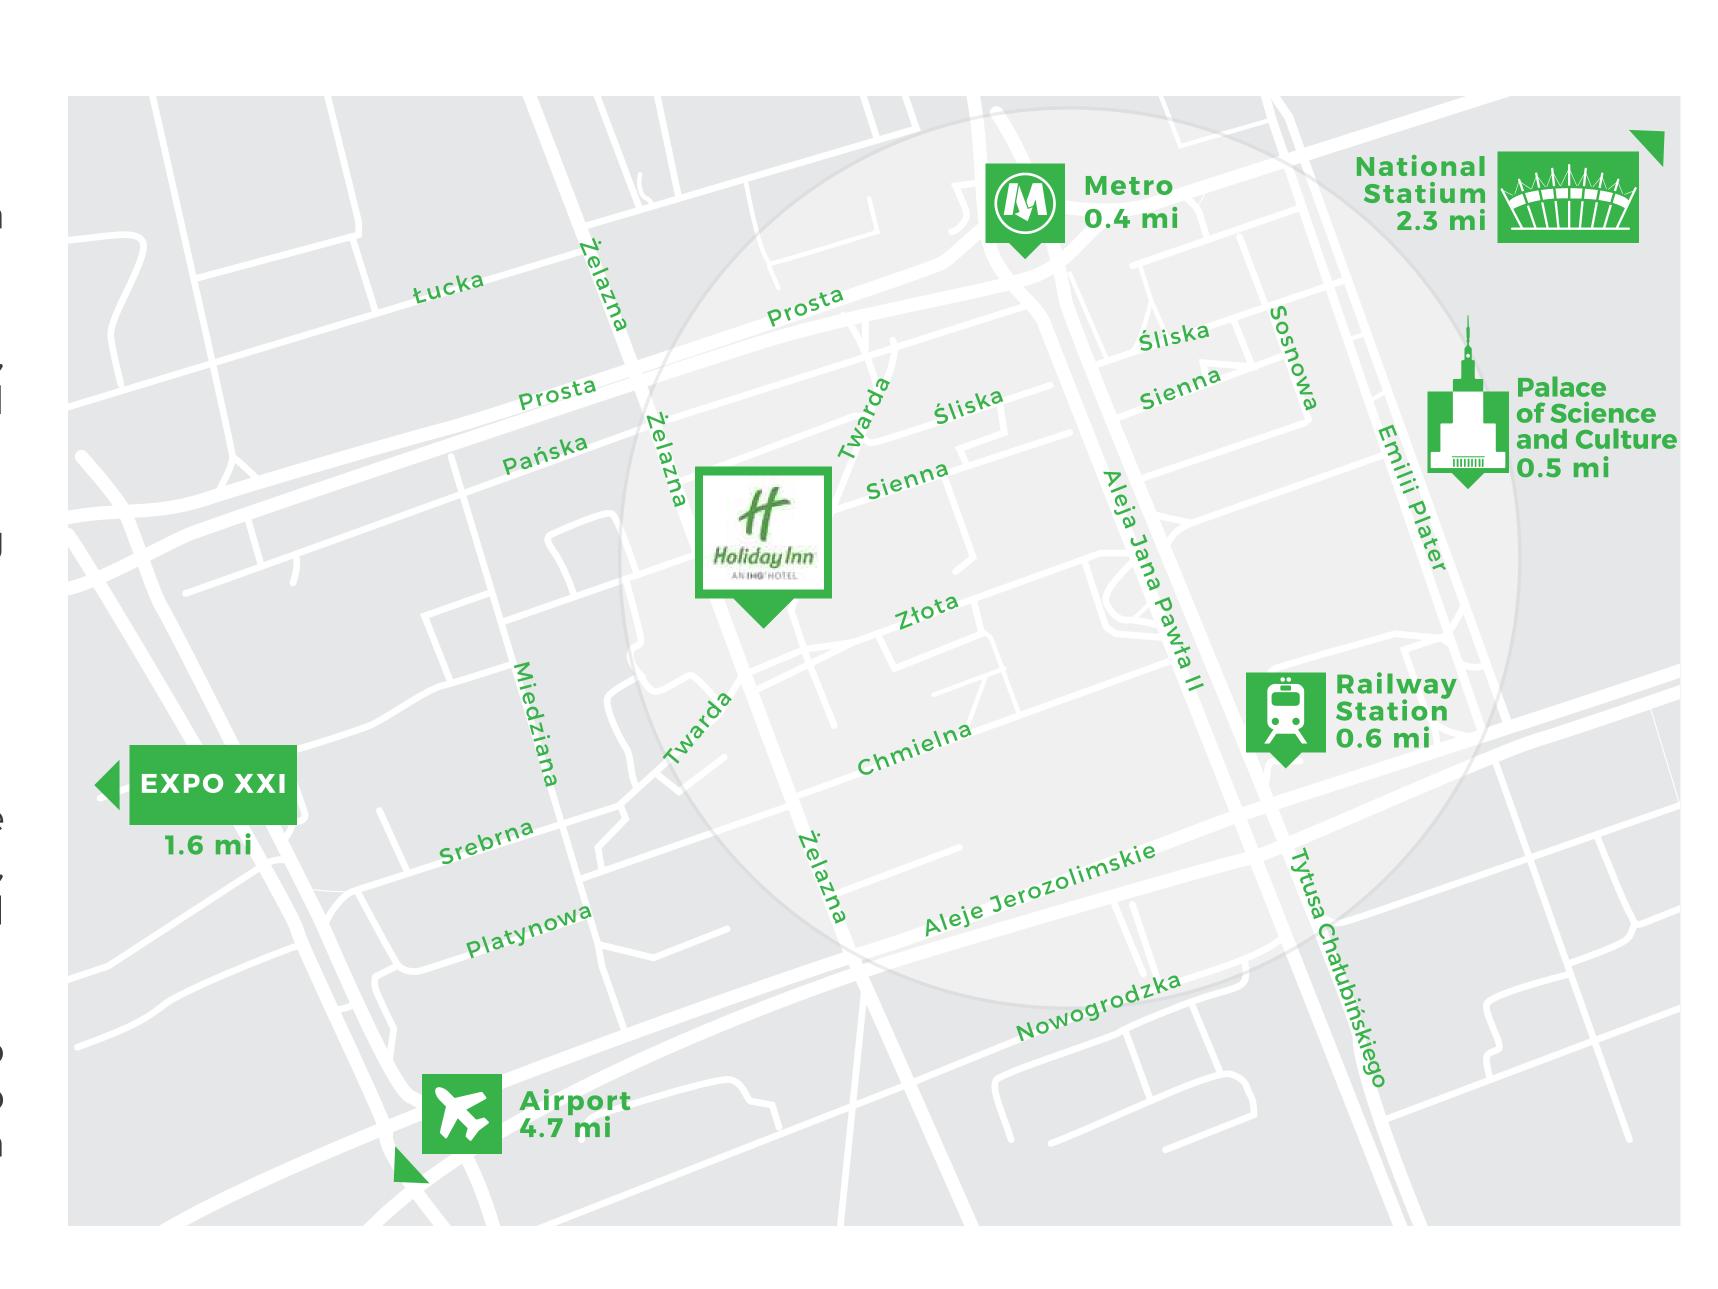

- Heart of Warsaw's business district
- Main train station, Warszawa Centralna is just 1000 meters away
- Warsaw Chopin airport is 7 km away, easily accessible by car, fast train and bus.
- "Zlote Tarasy" Warsaw's top shopping mall is just a stroll away.
- The Expo XXI, which hosts Polands biggest fairs and expo's is 2,6 km away.
- The newly opened 2nd line for the Warsaw Metro is just 700 meters away, and allows easy transfer to the National Stadium in 10 minutes.
- Perfect location for guests who wish to explore Warsaw, convenient access to the Old Town by public transportation or taxi.