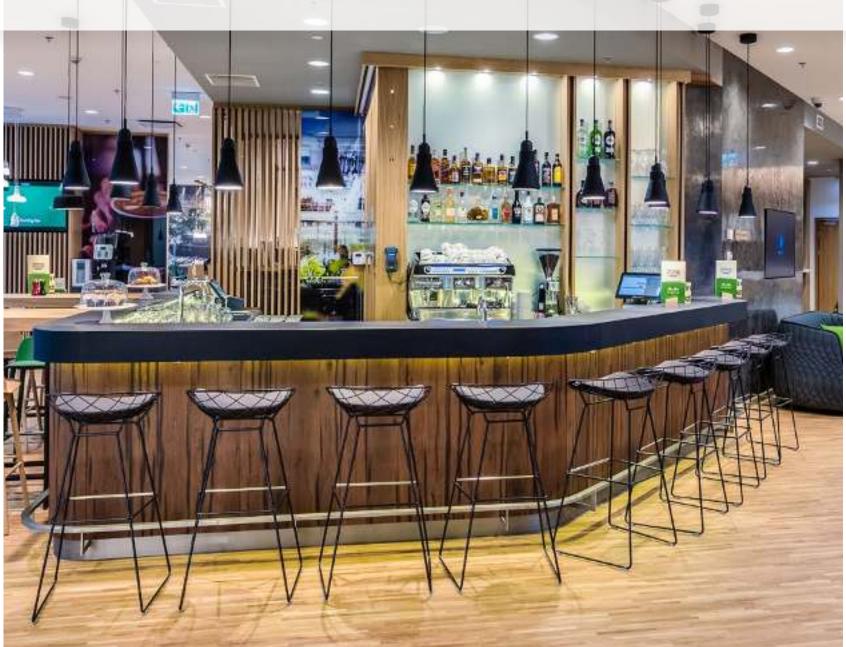

Holiday Inn

- Open Lobby bar with high street coffee to go and all day dining
- Daily menu proposals for lunch
- Breakfast buffet

The Open Lobby transforms the traditional hotel lobby into an inviting space where you can drink, eat, meet people or play games. Our guests can use a computer with high-speed Internet and spend time in the play area.