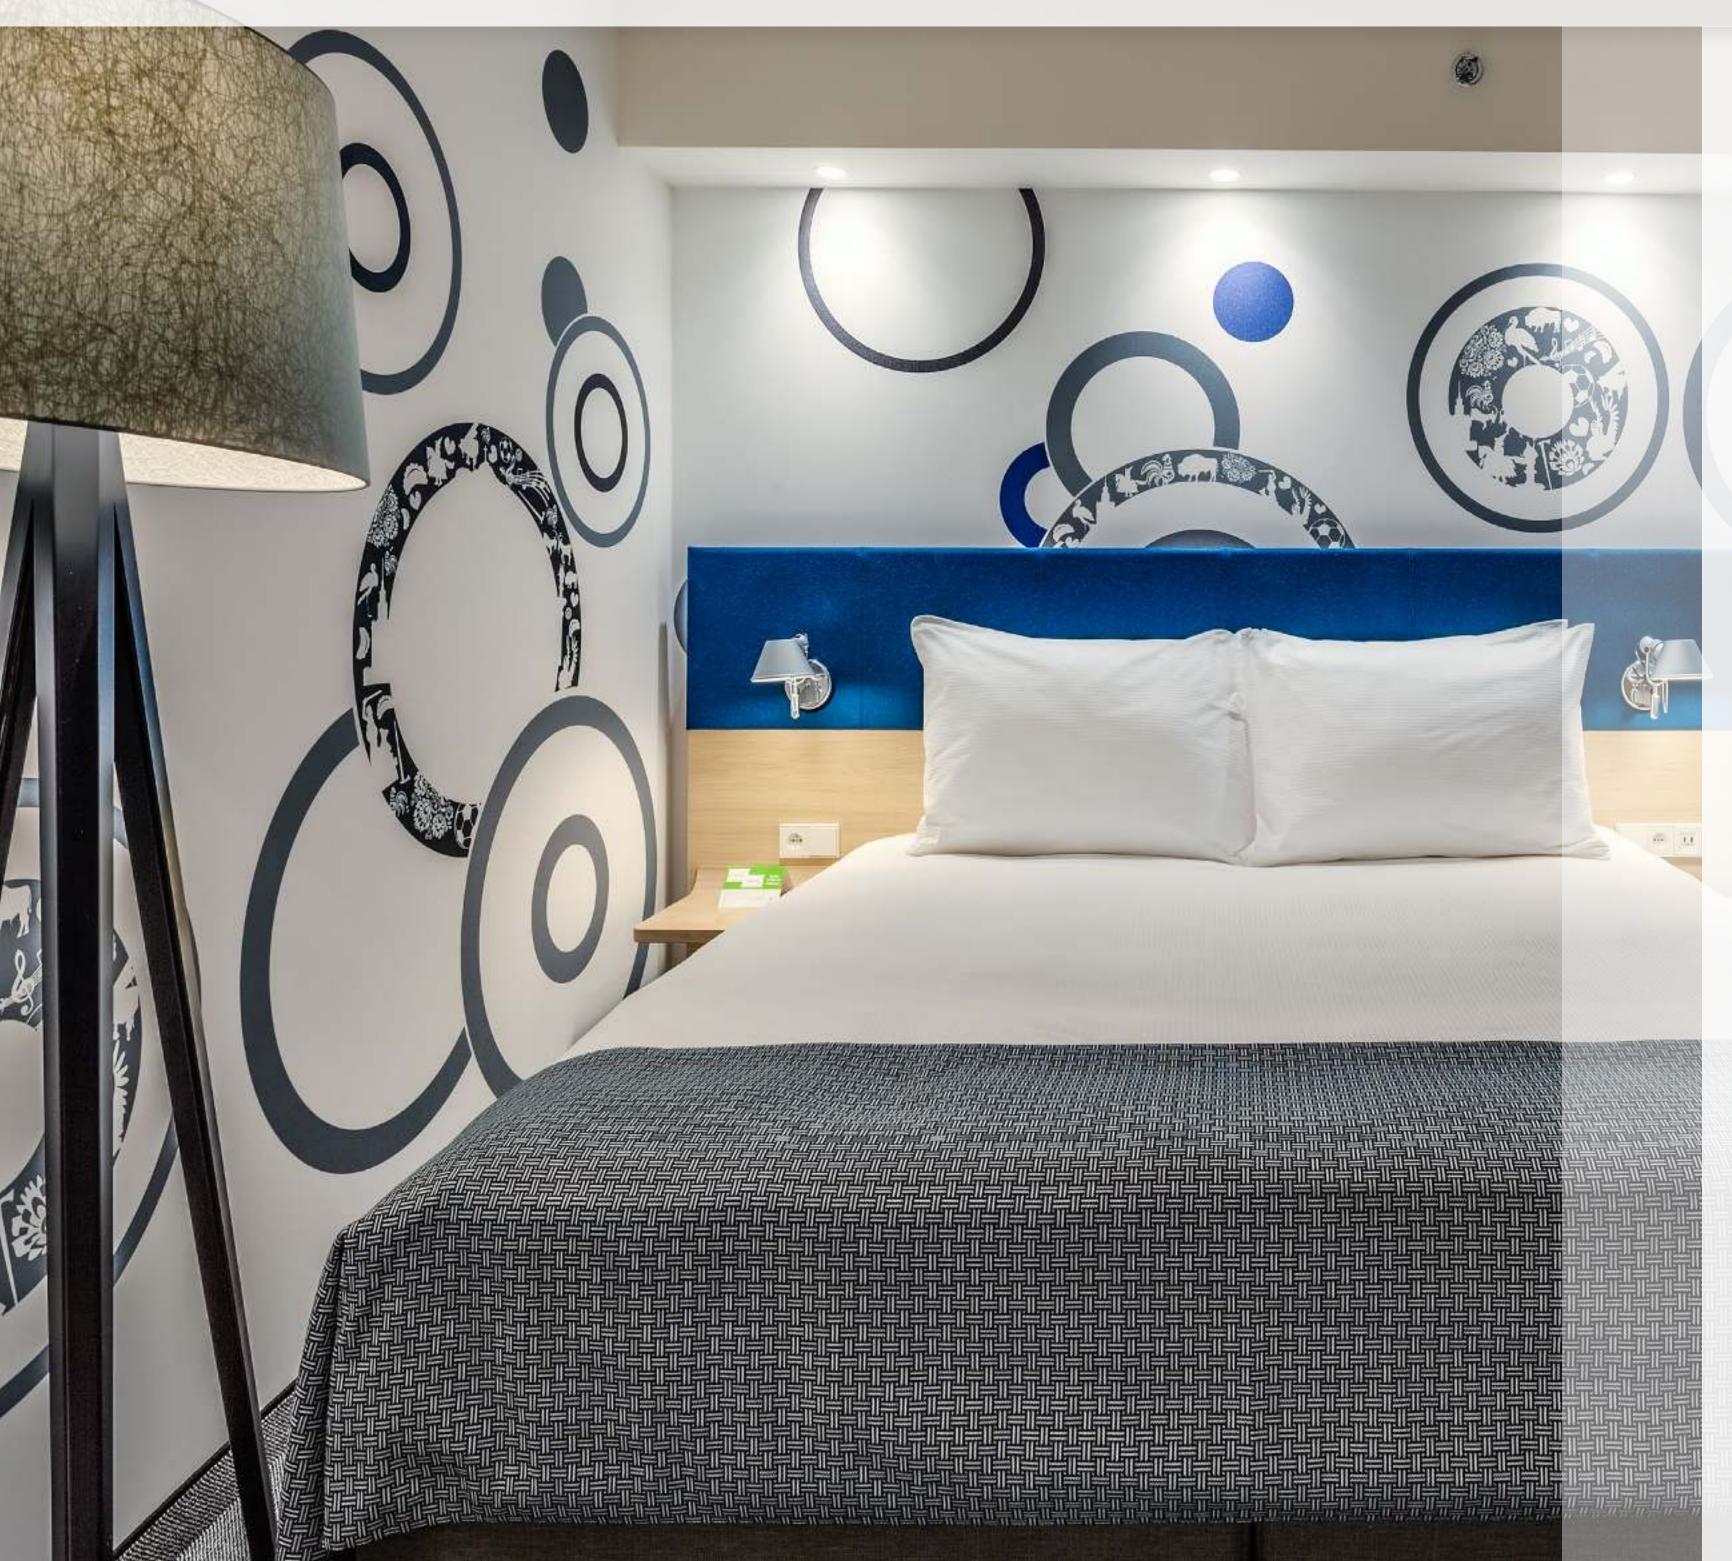

## #HIWarsaw

AN IHG HOTEL

- 230 Standard Rooms (84 Twins)
- 12 Executive Rooms
- 14 Junior Suites
- Free high speed Wifi
- Tea and coffee maker in each room
- All rooms king with king sized beds
- Iron & Ironing board in every room
- Free minibar in upgraded rooms

- Shower and bathtub
- 180/200cm bed
- 2 hard pillows
- 2 soft pillows
- Water 2x
- Luggage rack
- Kettle & coffee and tea set
- Iron & Ironing Board
- Hair dryer
- Safe
- Gel, shampoo, conditioner PRIJA
- Separate living area
- Free minibar
- Life Style Magazine
- Morning newspaper
- Chocolate
- Coffee machine Nespresso
- Sewing Kit
- Bathrobe and slippers