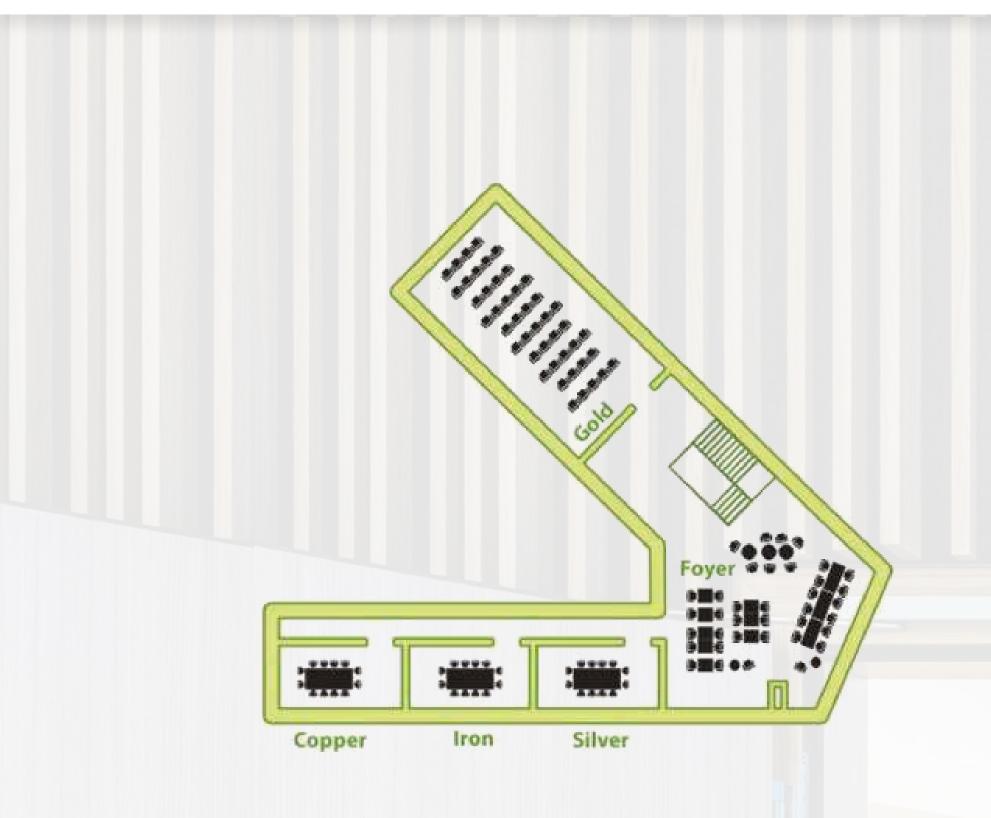

Connect, have fun, relax, eat and drink.

| Room's name | Size         | Height | Width | Length | Theatre | Classroom | U-shape | Boardroom | Banquet |
|-------------|--------------|--------|-------|--------|---------|-----------|---------|-----------|---------|
| Gold        | <b>7</b> 8m² | 3.5    | 5.5   | 13.2   | 70/2    | 36        | 24      | 20/2      | 36      |
| Silver      | 29m²         | 3.3    | 4.5   | 6.5    | 25      | 12        | 10      | 10        | 15      |
| Iron        | 29m²         | 3.3    | 4.5   | 6.6    | 25      | 12        | 10      | 10        | 15      |
| Copper      | 29m²         | 3.3    | 4.5   | 6.5    | 25      | 12        | 10      | 10        | 15      |