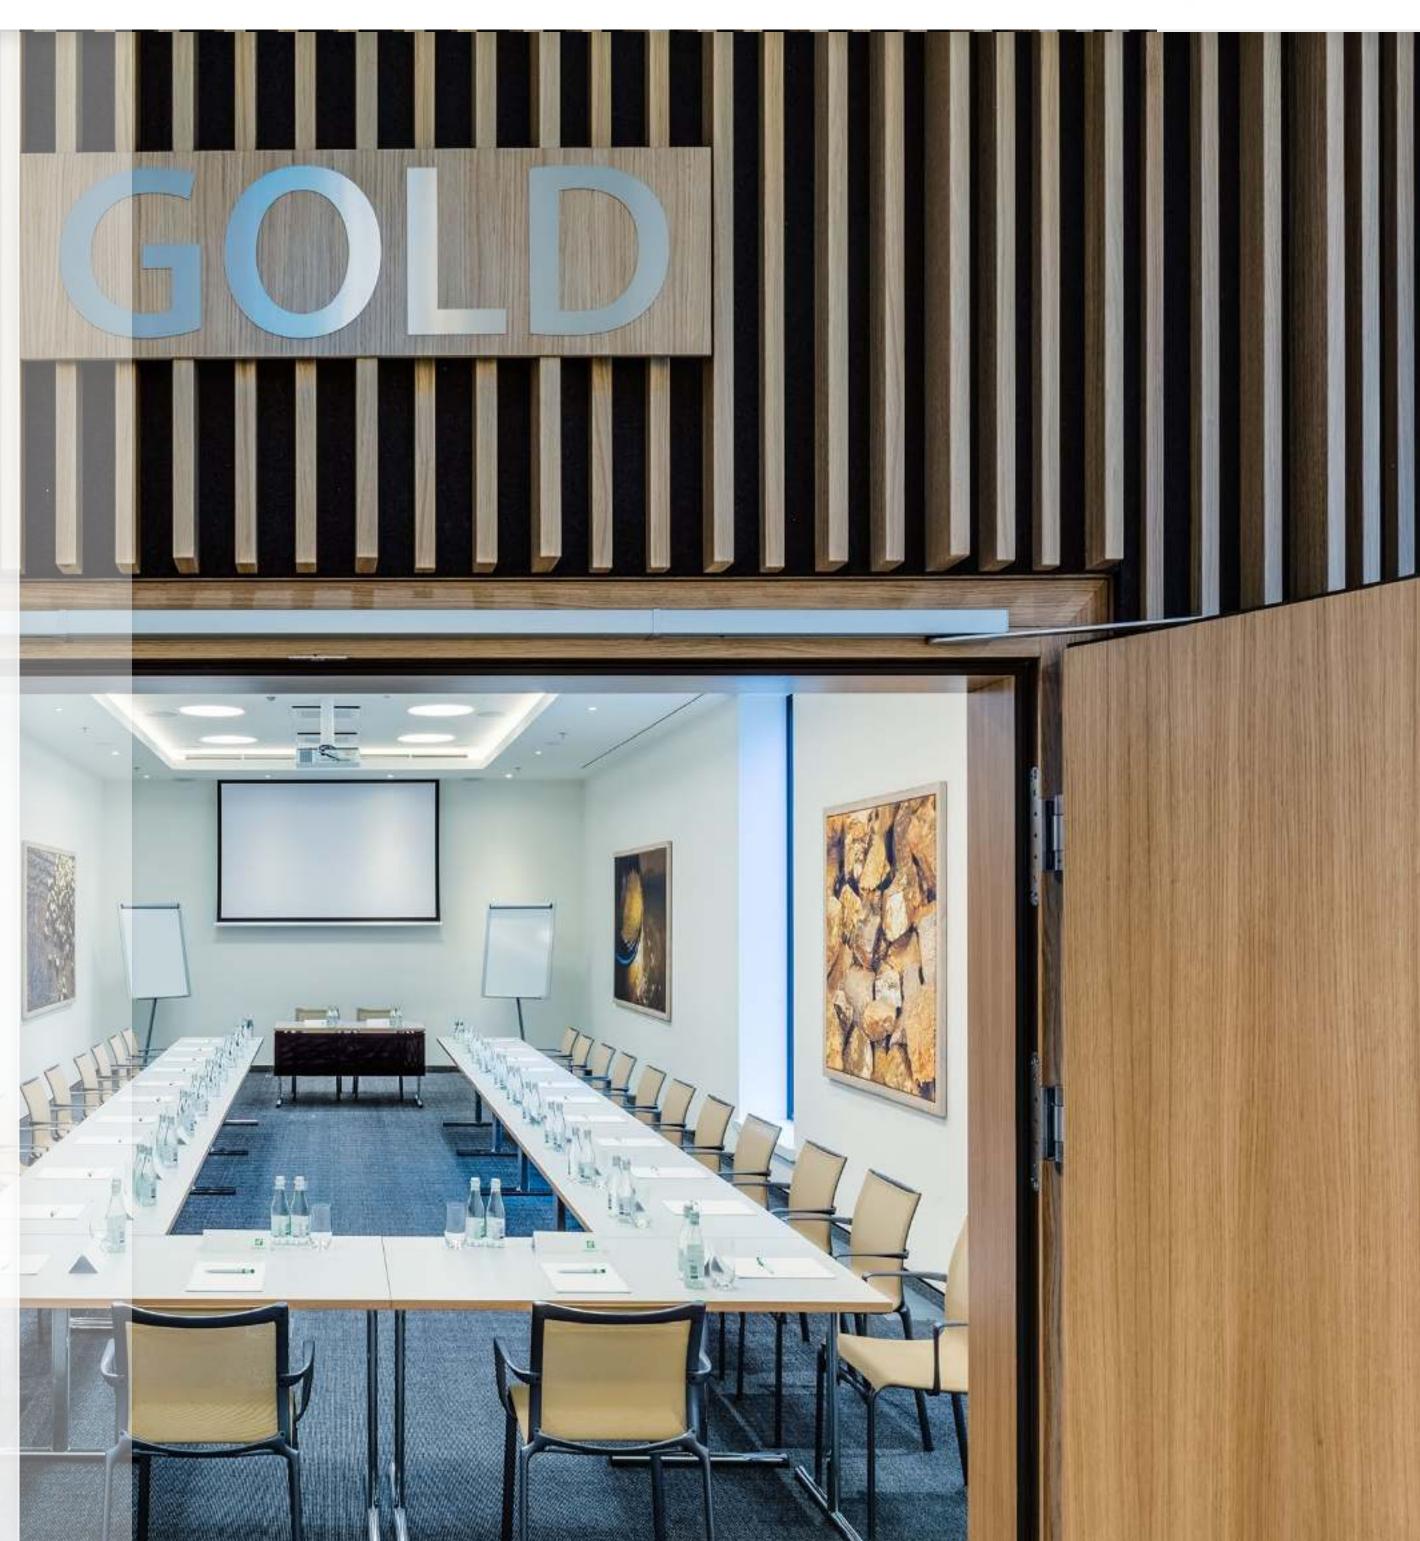

Connect, have fun, relax, eat and drink.

| Room's name | Size         | Height | Width | Length | Theatre | Classroom | U-shape | Boardroom | Banquet |
|-------------|--------------|--------|-------|--------|---------|-----------|---------|-----------|---------|
| Gold        | <b>7</b> 8m² | 3.5    | 5.5   | 13.2   | 70/2    | 36        | 24      | 20/2      | 36      |
| Silver      | 29m²         | 3.3    | 4.5   | 6.5    | 25      | 12        | 10      | 10        | 15      |
| Iron        | 29m²         | 3.3    | 4.5   | 6.6    | 25      | 12        | 10      | 10        | 15      |
| Copper      | 29m²         | 3.3    | 4.5   | 6.5    | 25      | 12        | 10      | 10        | 15      |