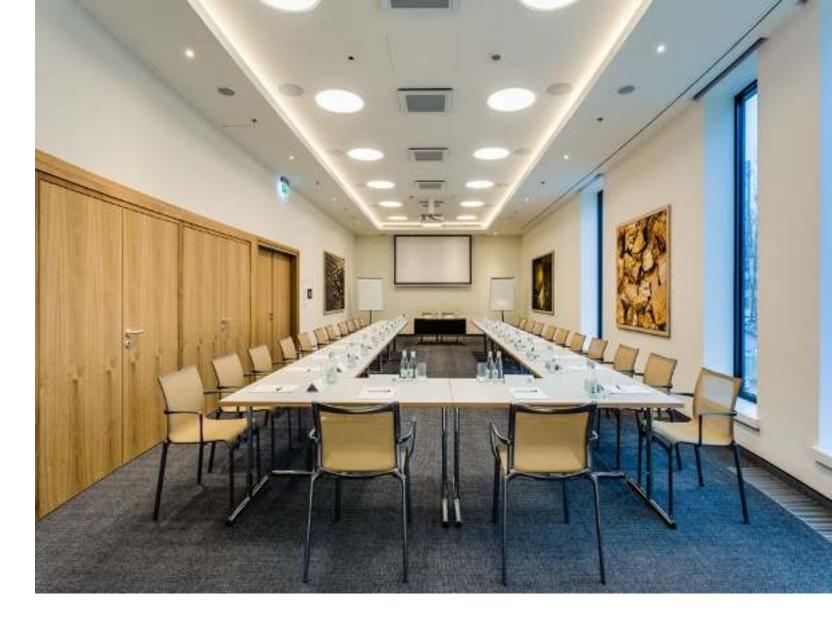

Connect, have fun, relax, eat and drink.

| Room's name | Size         | Height | Width | Length | Theatre | Classroom | U-shape | Boardroom | Banquet |
|-------------|--------------|--------|-------|--------|---------|-----------|---------|-----------|---------|
| Gold        | <b>7</b> 8m² | 3.5    | 5.5   | 13.2   | 70/2    | 36        | 24      | 20/2      | 36      |
| Silver      | 29m²         | 3.3    | 4.5   | 6.5    | 25      | 12        | 10      | 10        | 15      |
| Iron        | 29m²         | 3.3    | 4.5   | 6.6    | 25      | 12        | 10      | 10        | 15      |
| Copper      | 29m²         | 3.3    | 4.5   | 6.5    | 25      | 12        | 10      | 10        | 15      |