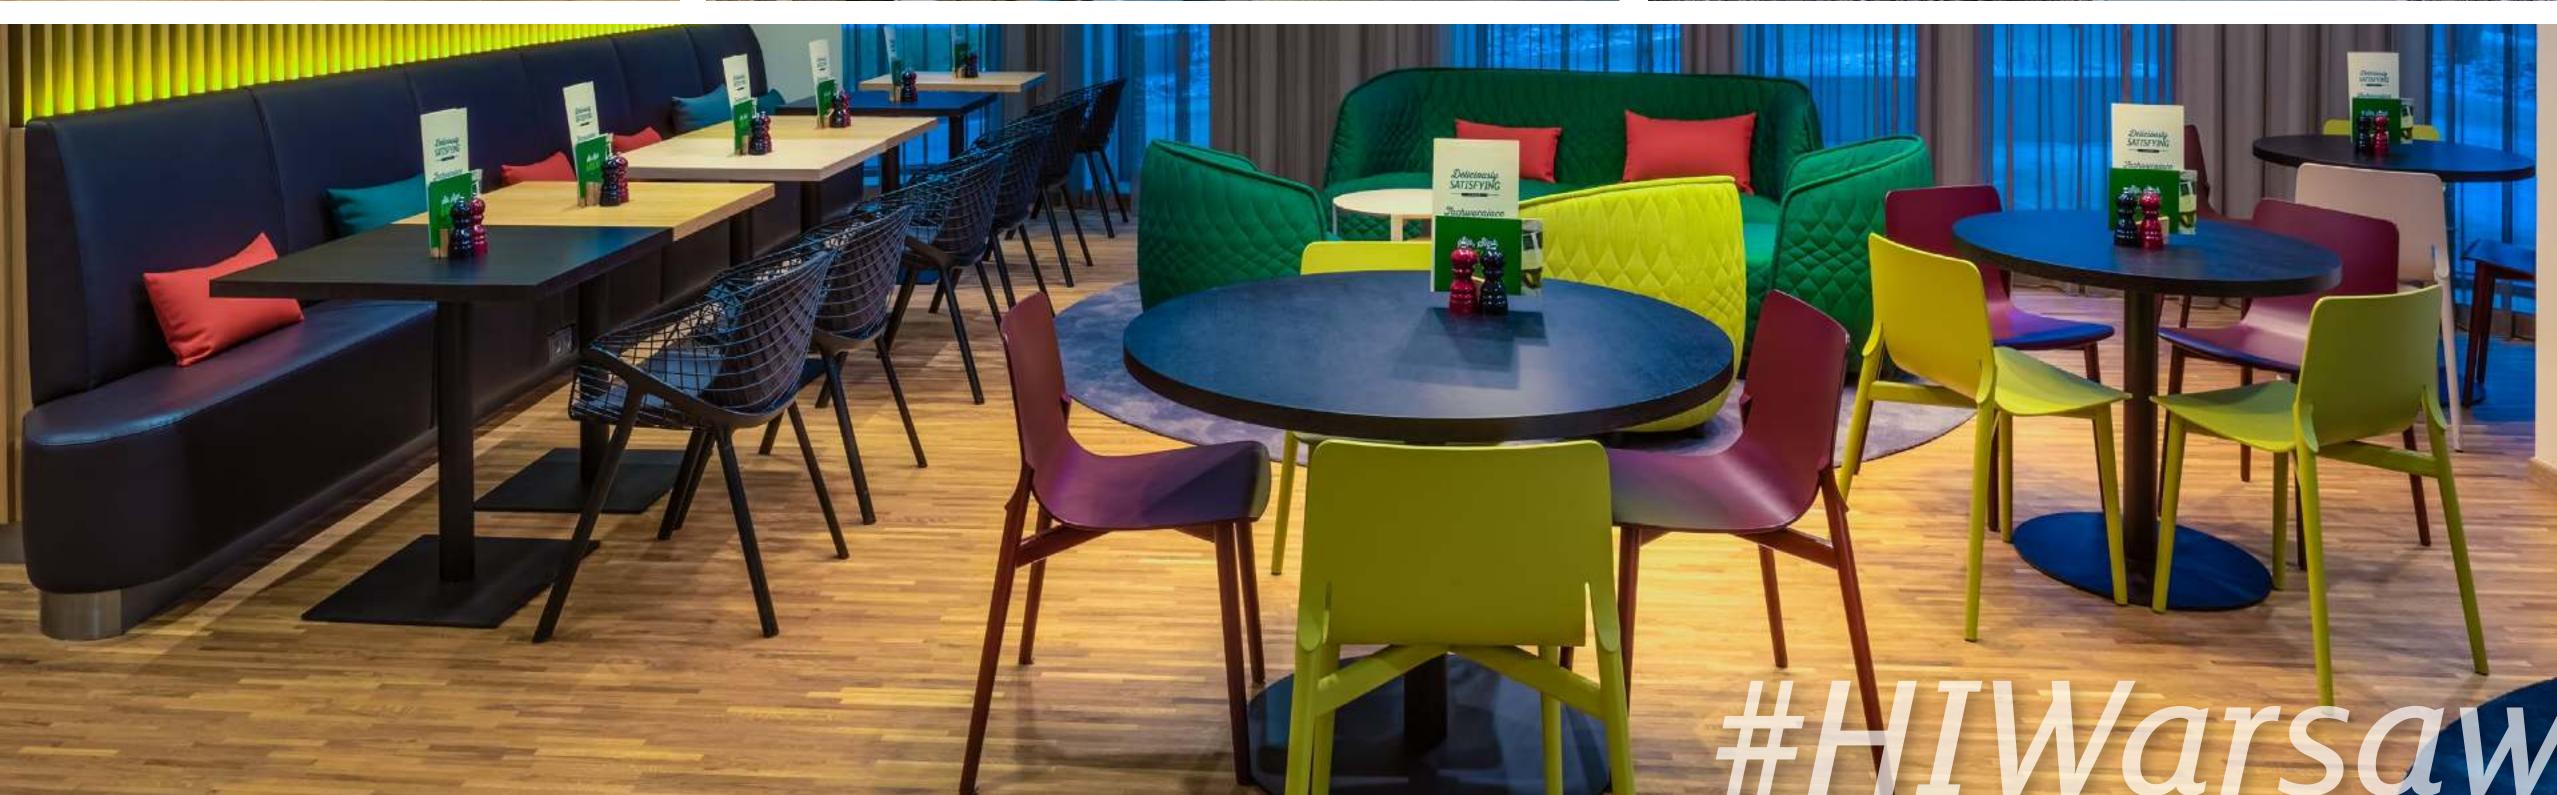

Holiday Inn

- Open Lobby bar with high street coffee to go and all day dining
- Daily menu proposals for lunch
- Breakfast buffet

The Open Lobby transforms the traditional hotel lobby into an inviting space where you can drink, eat, meet people or play games. Our guests can use a computer with high-speed Internet and spend time in the play area.

Connect, have fun, relax, eat and drink.

| Room's name | Size         | Height | Width | Length | Theatre | Classroom | U-shape | Boardroom | Banquet |
|-------------|--------------|--------|-------|--------|---------|-----------|---------|-----------|---------|
| Gold        | <b>7</b> 8m² | 3.5    | 5.5   | 13.2   | 70/2    | 36        | 24      | 20/2      | 36      |
| Silver      | 29m²         | 3.3    | 4.5   | 6.5    | 25      | 12        | 10      | 10        | 15      |
| Iron        | 29m²         | 3.3    | 4.5   | 6.6    | 25      | 12        | 10      | 10        | 15      |
| Copper      | 29m²         | 3.3    | 4.5   | 6.5    | 25      | 12        | 10      | 10        | 15      |