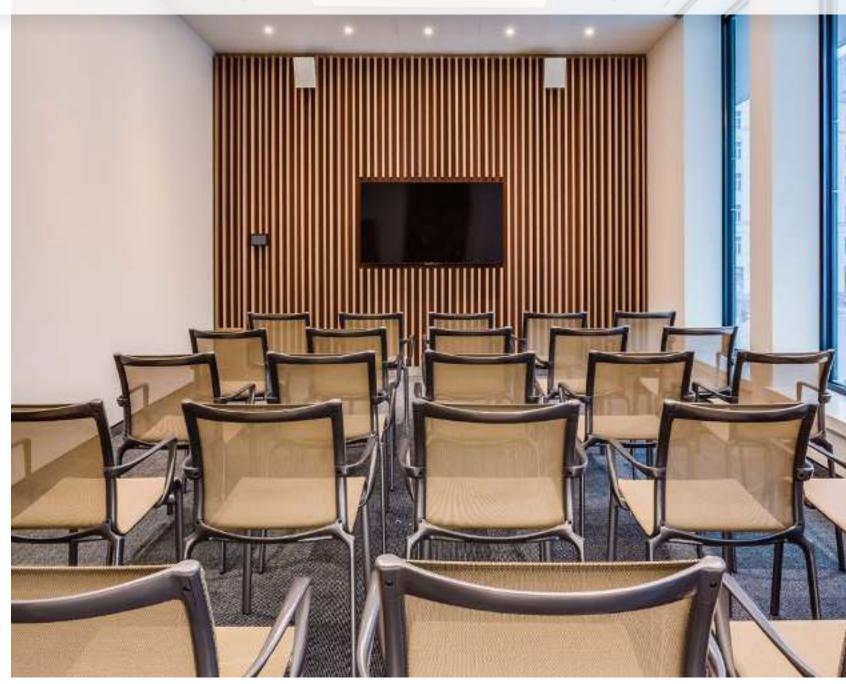

Connect, have fun, relax, eat and drink.

| Room's name | Size         | Height | Width | Length | Theatre | Classroom | U-shape | Boardroom | Banquet |
|-------------|--------------|--------|-------|--------|---------|-----------|---------|-----------|---------|
| Gold        | <b>7</b> 8m² | 3.5    | 5.5   | 13.2   | 70/2    | 36        | 24      | 20/2      | 36      |
| Silver      | 29m²         | 3.3    | 4.5   | 6.5    | 25      | 12        | 10      | 10        | 15      |
| Iron        | 29m²         | 3.3    | 4.5   | 6.6    | 25      | 12        | 10      | 10        | 15      |
| Copper      | 29m²         | 3.3    | 4.5   | 6.5    | 25      | 12        | 10      | 10        | 15      |