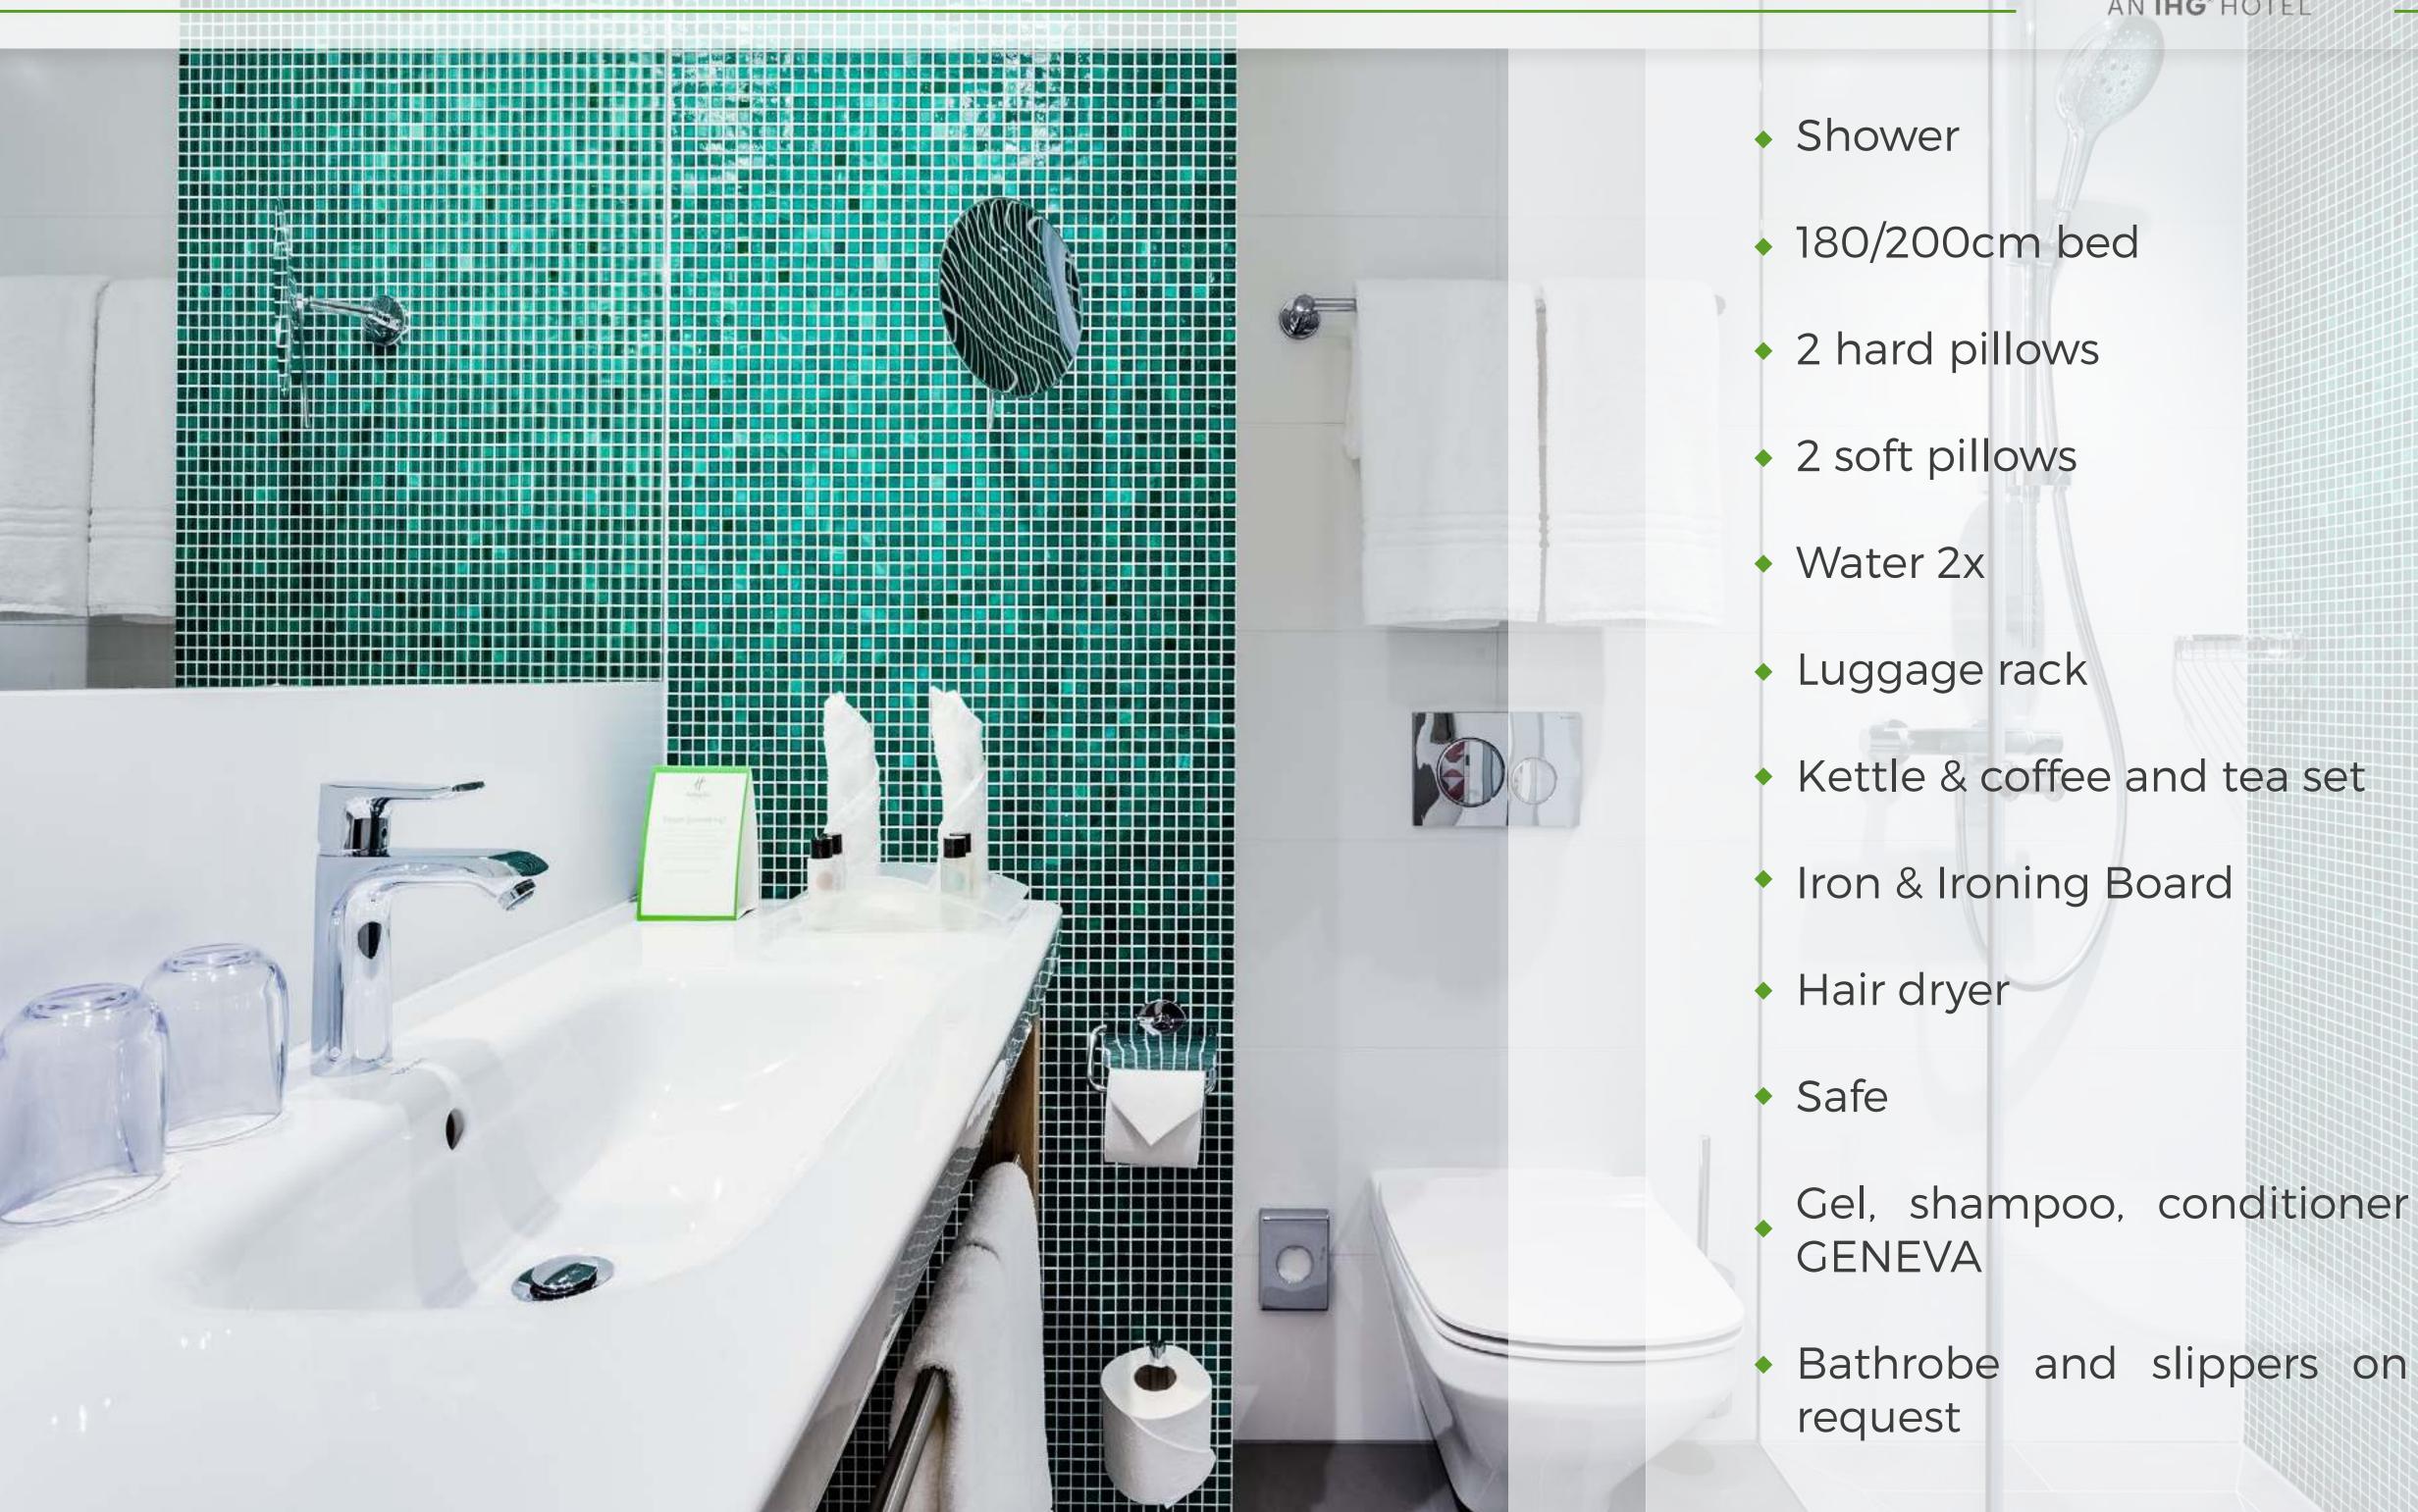

## Executive Rooms – 18/20 m<sup>2</sup> on the 16th floor

- Shower
- 180/200cm bed
- 2 hard pillows
- 2 soft pillows
- Water 2x
- Luggage rack
- Kettle & coffee and tea set
- Iron & Ironing Board
- Hair dryer
- Safe
- Gel, shampoo, conditioner PRIJA
- Free minibar
- Life Style Magazine
- Morning newspaper
- Chocolate bar
- Coffee machine Nespresso
- Sewing Kit
- Bathrobe and slippers