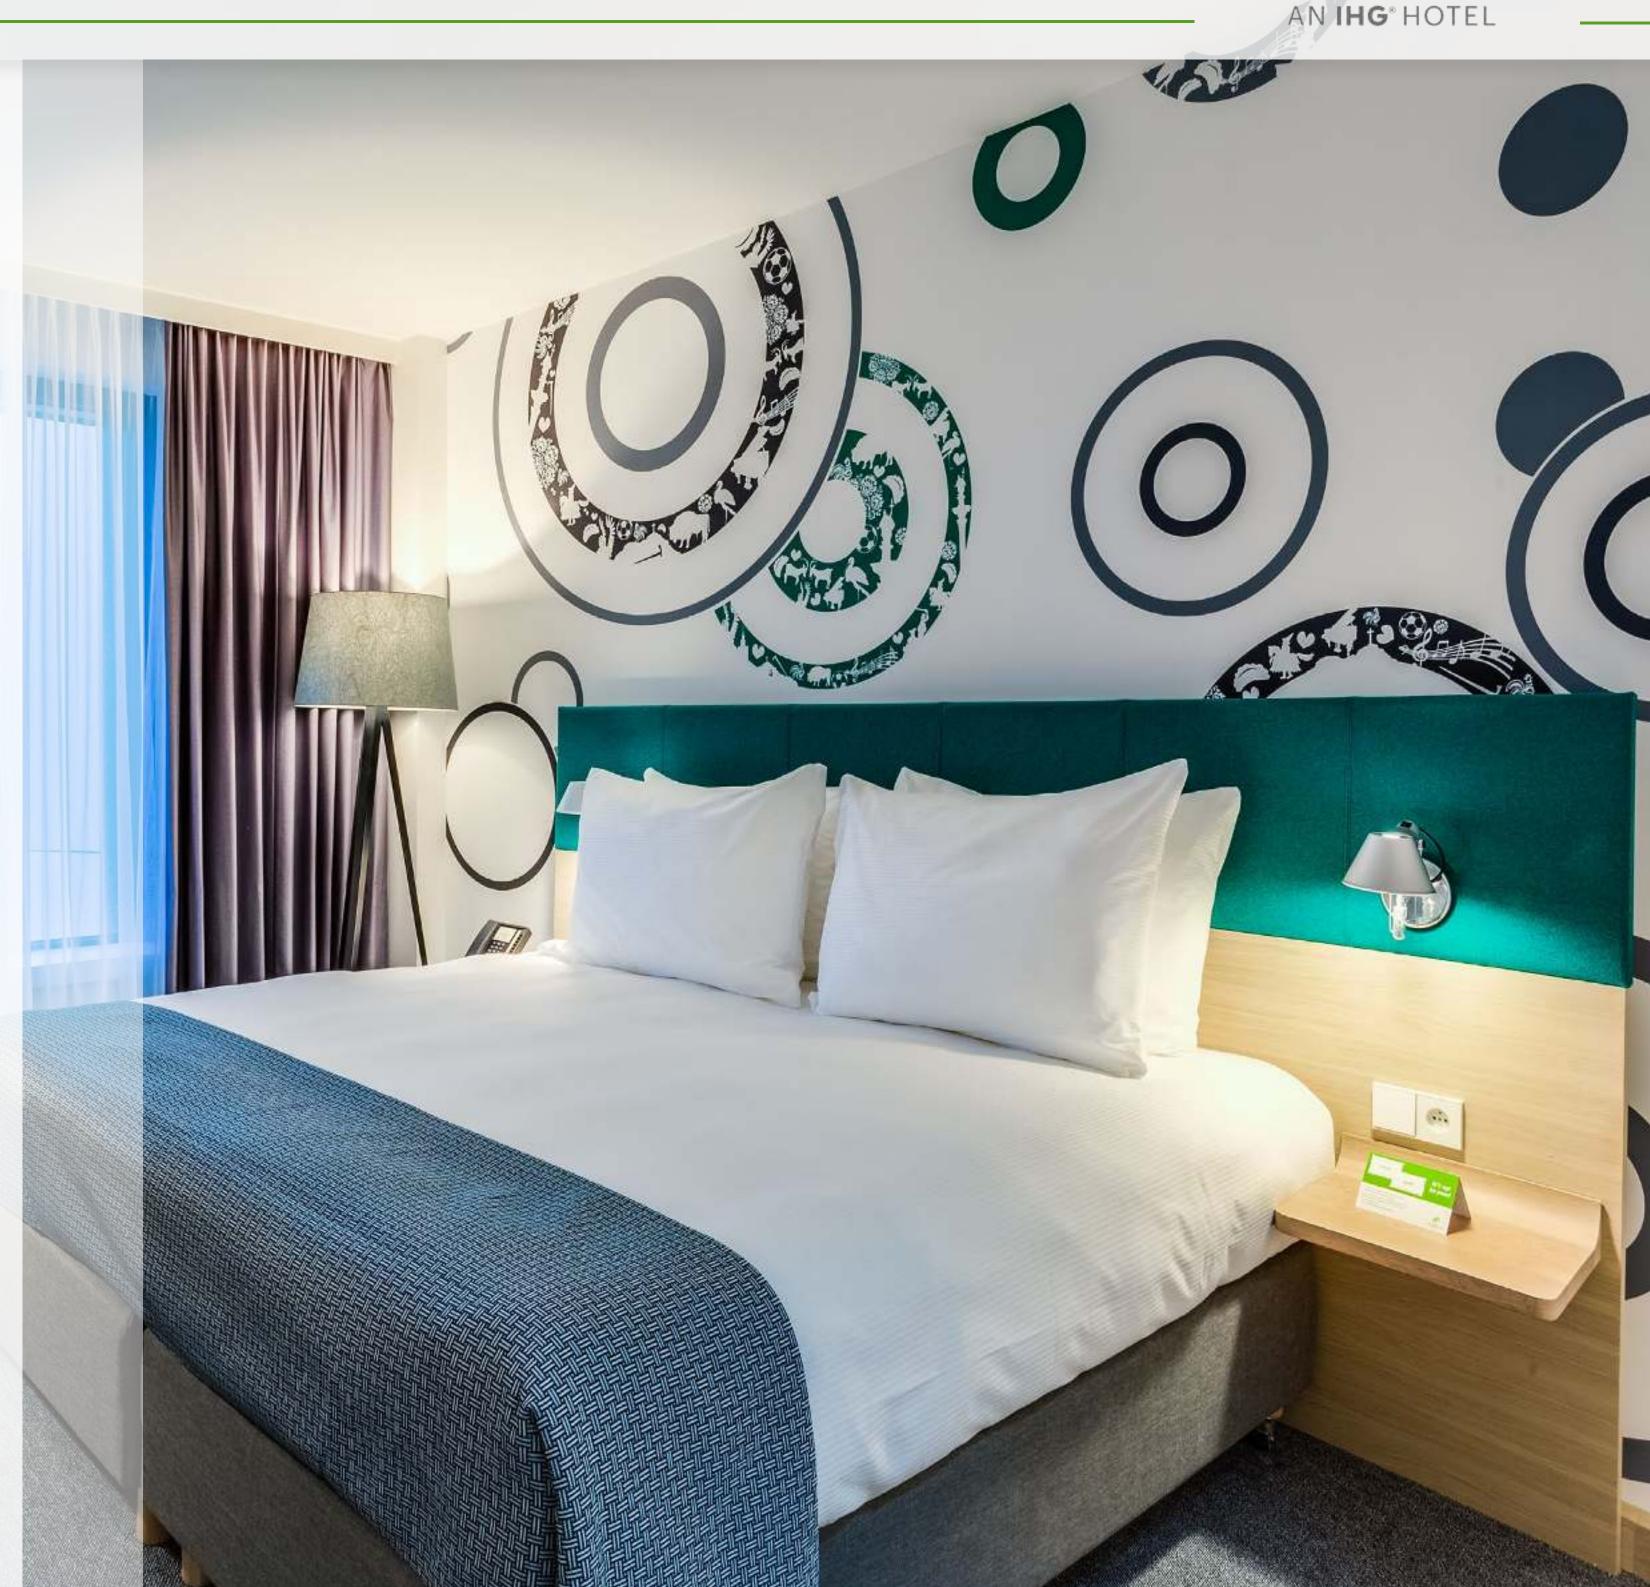

## #HIWarsaw

AN IHG HOTEL

- 230 Standard Rooms (84 Twins)
- 12 Executive Rooms
- 14 Junior Suites
- Free high speed Wifi
- Tea and coffee maker in each room
- All rooms king with king sized beds
- Iron & Ironing board in every room
- Free minibar in upgraded rooms

## Executive Rooms – 18/20 m<sup>2</sup> on the 16th floor

- Shower
- 180/200cm bed
- 2 hard pillows
- 2 soft pillows
- Water 2x
- Luggage rack
- Kettle & coffee and tea set
- Iron & Ironing Board
- Hair dryer
- Safe
- Gel, shampoo, conditioner PRIJA
- Free minibar
- Life Style Magazine
- Morning newspaper
- Chocolate bar
- Coffee machine Nespresso
- Sewing Kit
- Bathrobe and slippers