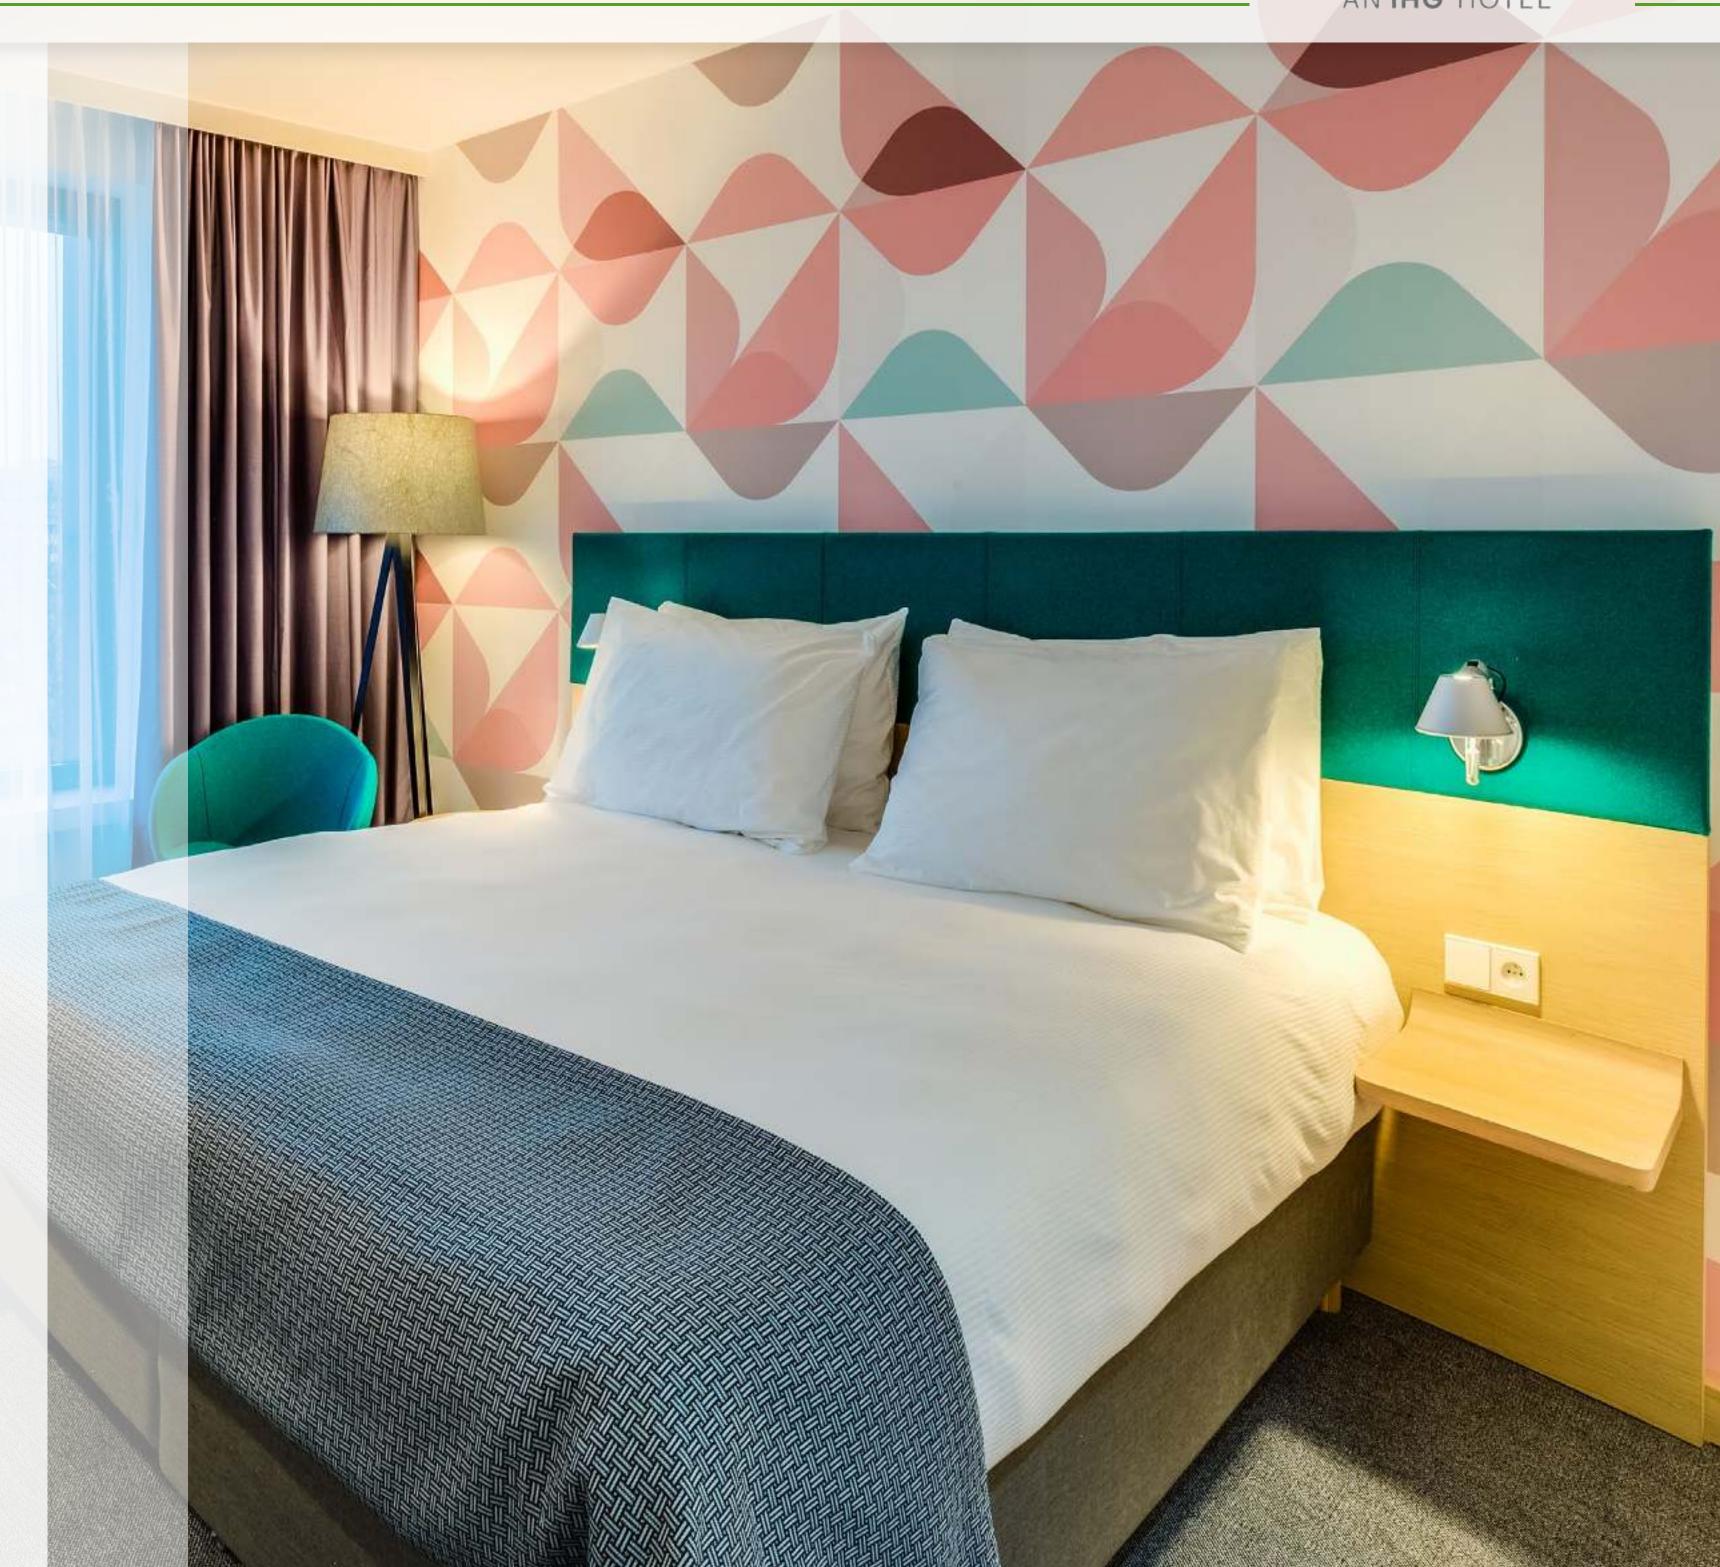

## #HIWarsaw

AN IHG HOTEL

- 230 Standard Rooms (84 Twins)
- 12 Executive Rooms
- 14 Junior Suites
- Free high speed Wifi
- Tea and coffee maker in each room
- All rooms king with king sized beds
- Iron & Ironing board in every room
- Free minibar in upgraded rooms

## Executive Rooms – 18/20 m<sup>2</sup> on the 16th floor

- Shower
- 180/200cm bed
- 2 hard pillows
- 2 soft pillows
- Water 2x
- Luggage rack
- Kettle & coffee and tea set
- Iron & Ironing Board
- Hair dryer
- Safe
- Gel, shampoo, conditioner PRIJA
- Free minibar
- Life Style Magazine
- Morning newspaper
- Chocolate bar
- Coffee machine Nespresso
- Sewing Kit
- Bathrobe and slippers

- Shower and bathtub
- 180/200cm bed
- 2 hard pillows
- 2 soft pillows
- Water 2x
- Luggage rack
- Kettle & coffee and tea set
- Iron & Ironing Board
- Hair dryer
- Safe
- Gel, shampoo, conditioner PRIJA
- Separate living area
- Free minibar
- Life Style Magazine
- Morning newspaper
- Chocolate
- Coffee machine Nespresso
- Sewing Kit
- Bathrobe and slippers