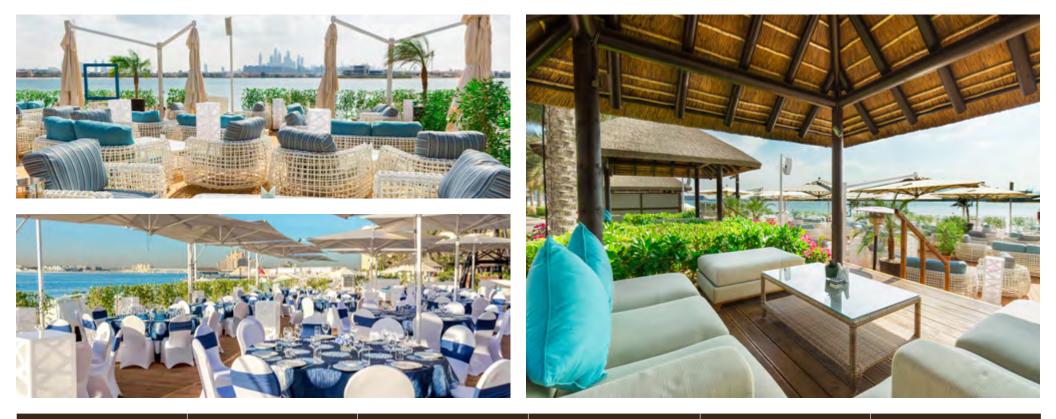

## EFFORTLESSLY CHIC BEACH LOUNGE EVENTS VENUE

Laguna Lounge is located in the heart of the property's private beach and Polynesian surroundings. The decked lounge caters to those looking for a stylish beachside location overlooking the iconic Dubai skyline.

The intimate lounge caters for all occasions ranging from weddings to product launches, providing a venue which strikes the right balance between chic and comfortable. Guests can socialise among lounge or cocktail set-up of the state-of-the-art platform or relax on VIP Laguna cabanas and Laguna day beds.