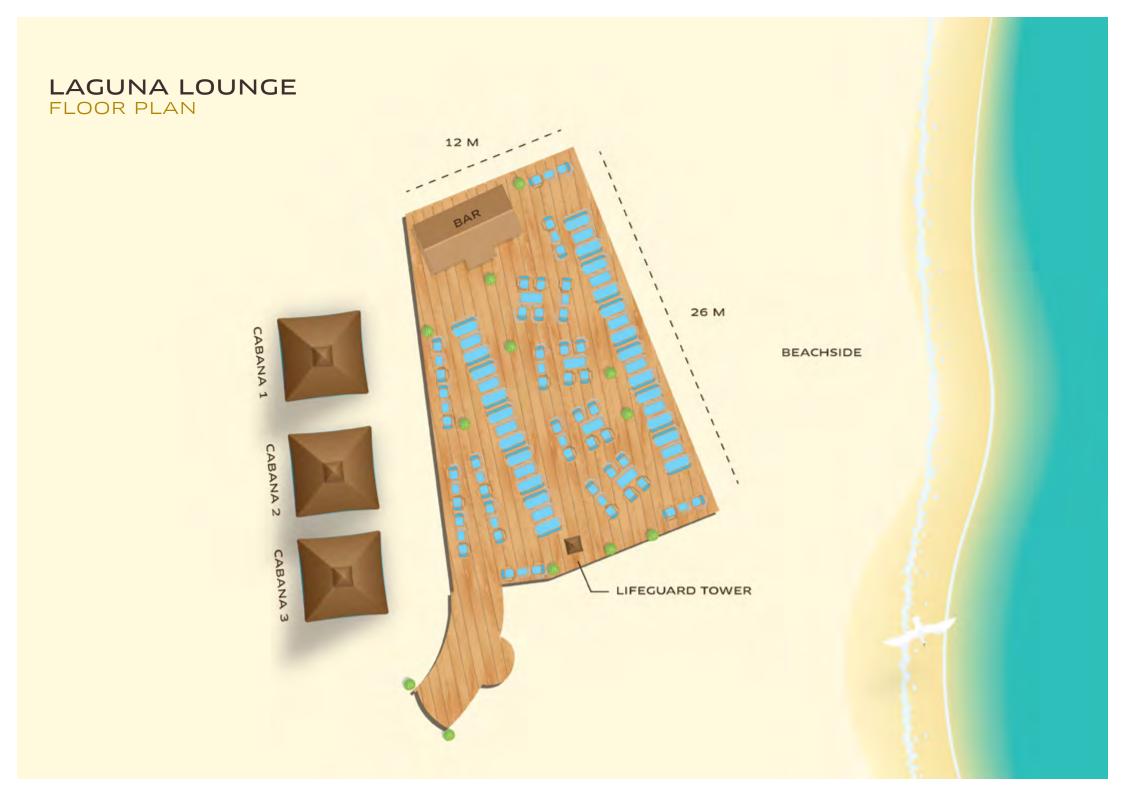

## LAGUNA LOUNGE

S O F I T E L HOTELS & RESORTS THE PALM, DUBAI

## INTIMATE OCCASIONS

| TOTAL ESTIMATED AREA M <sup>2</sup><br>(to be used by the event) | EXISTING<br>LOUNGE SETUP     | COCKTAIL<br>RECEPTION SETUP<br>(Mix Lounge and Cocktail tables) | COCKTAIL<br>RECEPTION SETUP<br>(Only Cocktail tables) | BANQUET FUNCTION ROUND<br>TABLE SETUP<br>(table of 10pax each) | INDIVIDUAL<br>RESTAURANT SEATING<br>(4 and 6 tops) with buffet and live<br>cooking |
|------------------------------------------------------------------|------------------------------|-----------------------------------------------------------------|-------------------------------------------------------|----------------------------------------------------------------|------------------------------------------------------------------------------------|
| 320M²                                                            | 88 PAX<br>PLUS<br>3X CABANAS | UP TO 160 PAX                                                   | UP TO 220 PAX                                         | UP TO 180 PAX                                                  | UP TO 130 PAX                                                                      |