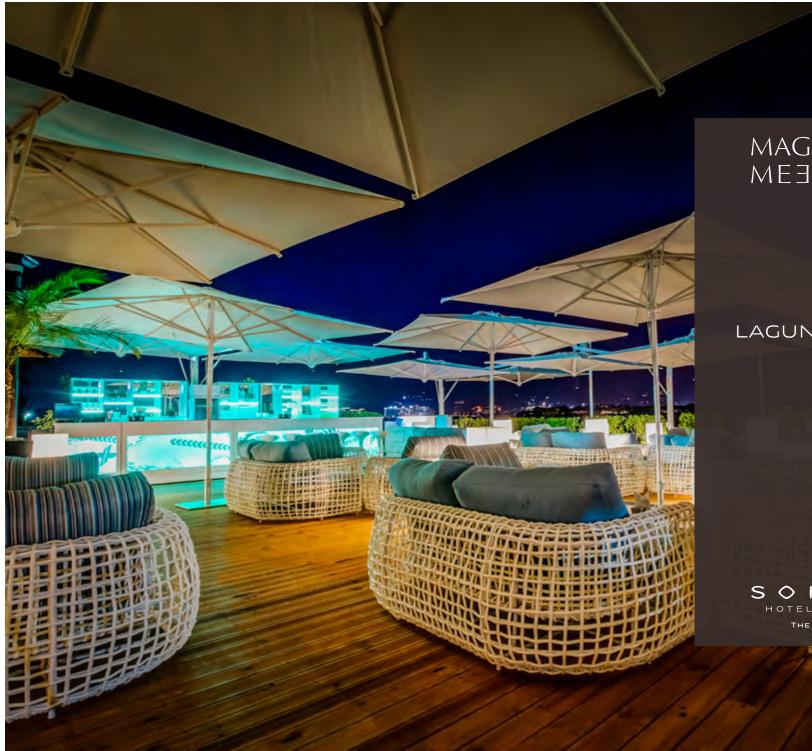

## LAGUNA LOUNGE

S O F I T E L HOTELS & RESORTS THE PALM, DUBAI

## EFFORTLESSLY CHIC BEACH LOUNGE EVENTS VENUE

Laguna Lounge is located in the heart of the property's private beach and Polynesian surroundings. The decked lounge caters to those looking for a stylish beachside location overlooking the iconic Dubai skyline.

The intimate lounge caters for all occasions ranging from weddings to product launches, providing a venue which strikes the right balance between chic and comfortable. Guests can socialise among lounge or cocktail set-up of the state-of-the-art platform or relax on VIP Laguna cabanas and Laguna day beds.