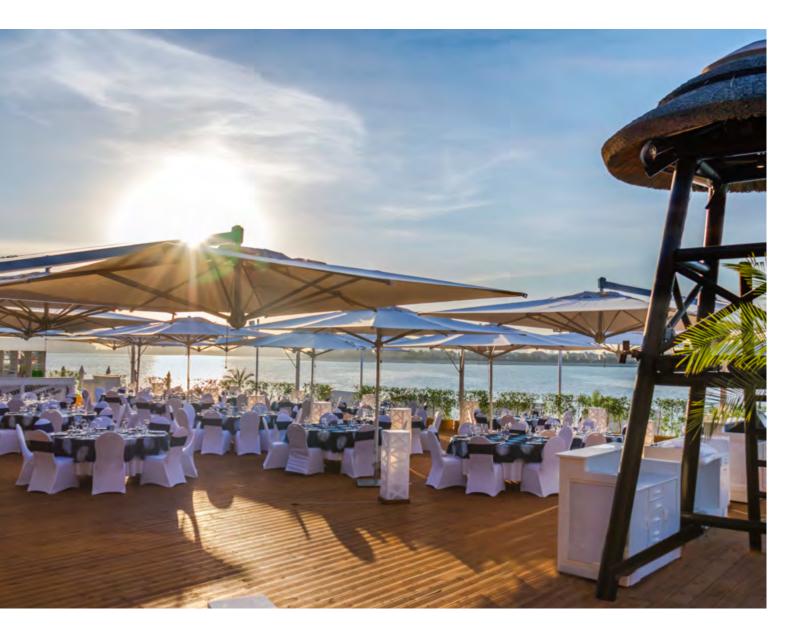

The intimate lounge caters for all occasions ranging from weddings to product launches, providing a venue which strikes the right balance between chic and comfortable. Guests can socialise among lounge or cocktail set-up of the state-of-the-art platform or relax on VIP Laguna cabanas and Laguna day beds.

## INTIMATE OCCASIONS

| TOTAL ESTIMATED AREA M <sup>2</sup><br>(to be used by the event) | EXISTING<br>LOUNGE SETUP     | COCKTAIL<br>RECEPTION SETUP<br>(Mix Lounge and Cocktail tables) | COCKTAIL<br>RECEPTION SETUP<br>(Only Cocktail tables) | BANQUET FUNCTION ROUND<br>TABLE SETUP<br>(table of 10pax each) | INDIVIDUAL<br>RESTAURANT SEATING<br>(4 and 6 tops) with buffet and live<br>cooking |
|------------------------------------------------------------------|------------------------------|-----------------------------------------------------------------|-------------------------------------------------------|----------------------------------------------------------------|------------------------------------------------------------------------------------|
| 320M²                                                            | 88 PAX<br>PLUS<br>3X CABANAS | UP TO 160 PAX                                                   | UP TO 220 PAX                                         | UP TO 180 PAX                                                  | UP TO 130 PAX                                                                      |