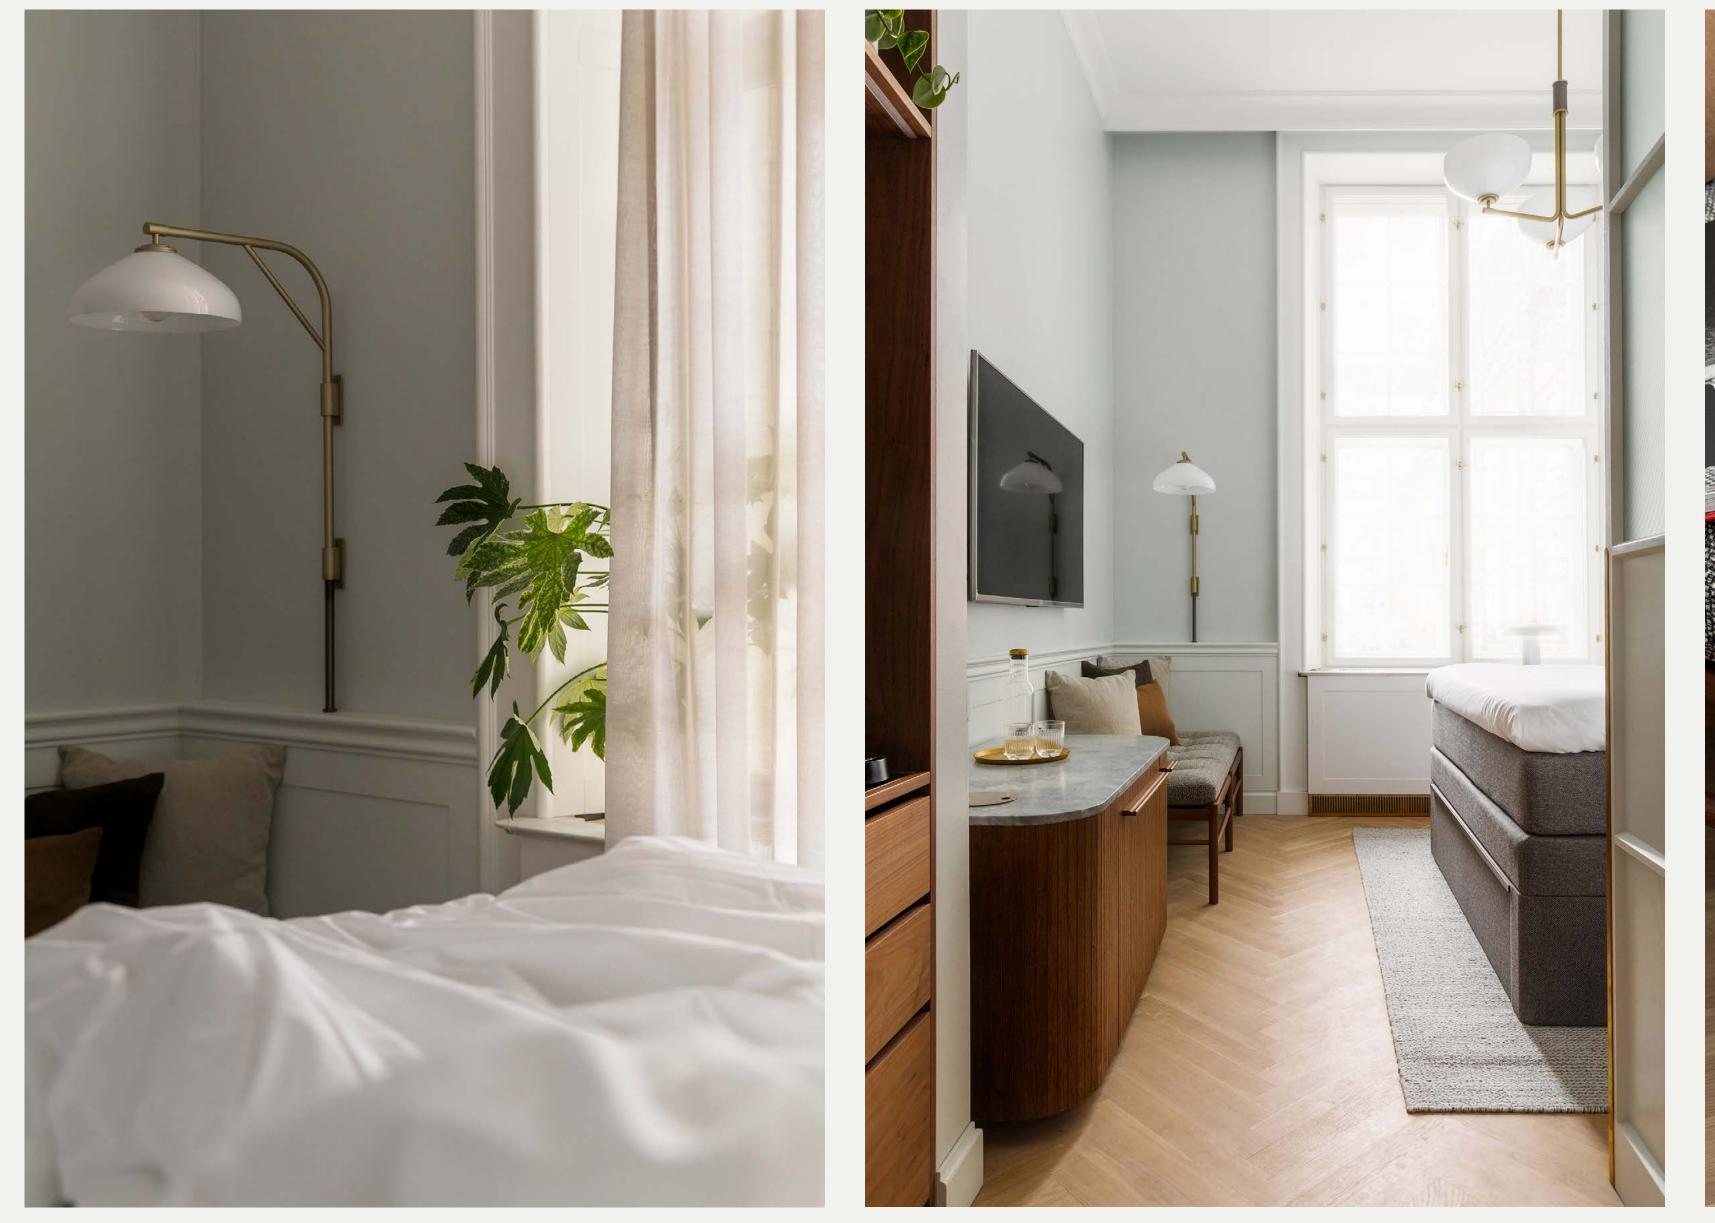

## A VIBRANT PLACE TO STAY

#### FEATURES

- Courtyard with cozy Danish interior design, plants & olive trees, a bar and a covered glass roof
- A brasserie with cosmopolitan food cooked the nordic way
- Bar & lounge, a multi-functional eventspace
- A shop with Danish handcrafted design, interior & flowers
- Sunken garden with kitchen & bakery
- Hidden roof garden with spices & vegetables
- Swimming pool and wellness area with fitness centre and sauna
- 2300 m2 of conference and meeting space, incl. 1200 m2 events hall