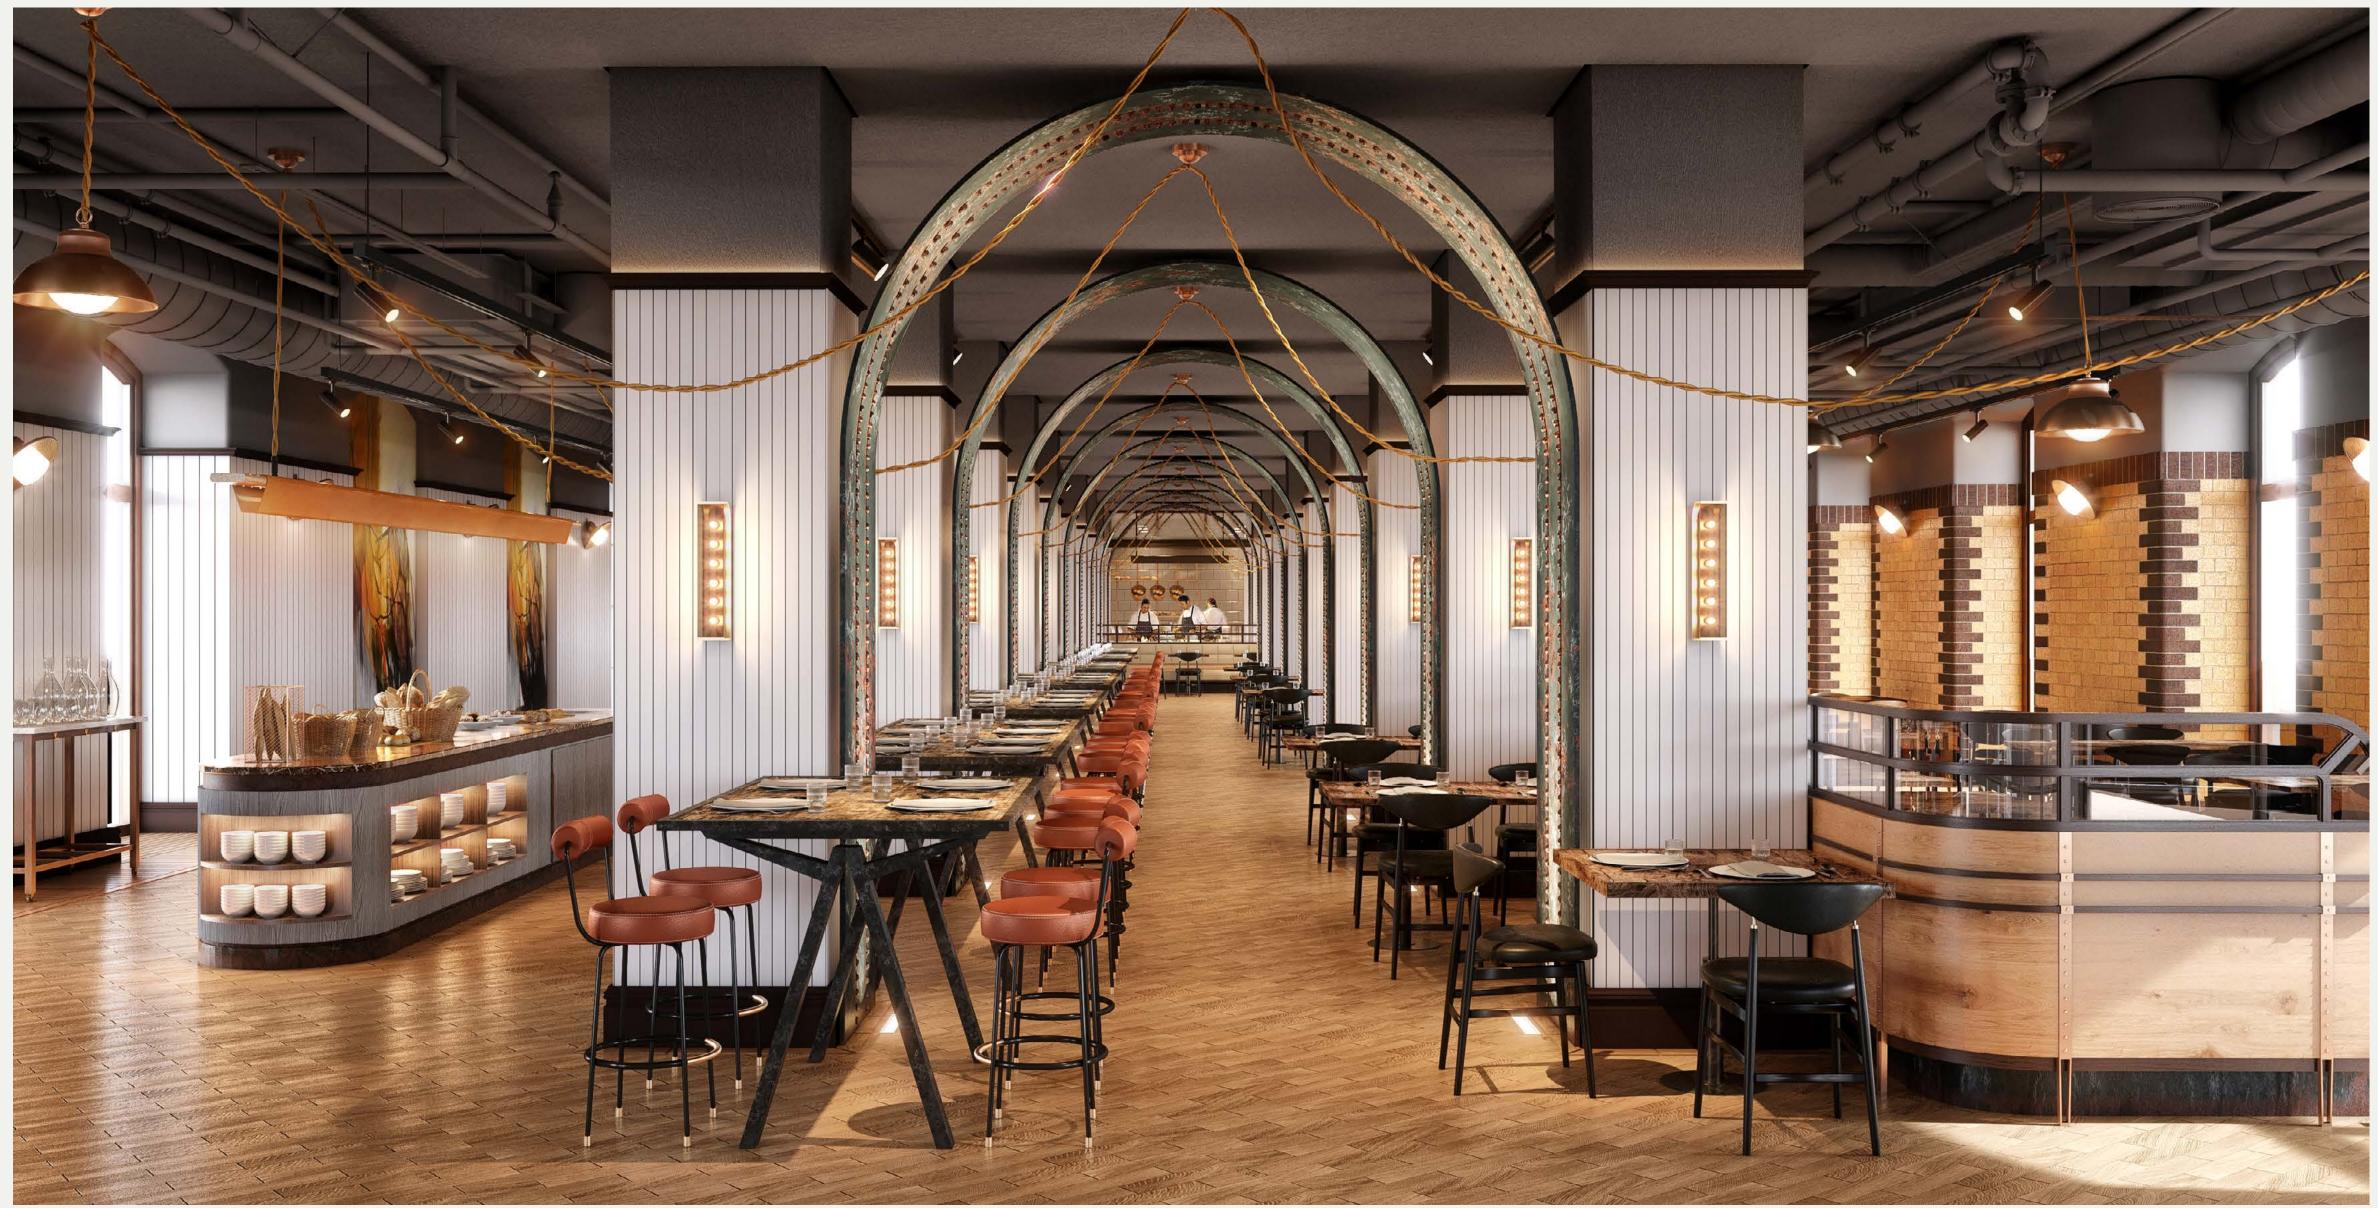

and service reflect this. We are present and service-minded but not be intrusive. The atmosphere of the hotel is vibrant and friendly, polite and personal, humorous and accommodating.





## VILLA COPENHAGEN OVERVIEW





## A VIBRANT PLACE TO STAY







#### FEATURES

- Courtyard with cozy Danish interior design, plants & olive trees, a bar and a covered glass roof
- A brasserie with cosmopolitan food cooked the nordic way
- Bar & lounge, a multi-functional eventspace
- A shop with Danish handcrafted design, interior & flowers
- Sunken garden with kitchen & bakery
- Hidden roof garden with spices & vegetables
- Swimming pool and wellness area with fitness centre and sauna
- 2300 m2 of conference and meeting space, incl. 1200 m2 events hall





## KITCHEN & BAKERY BREAKFAST RESTAURANT



### BRASSERIE RESTAURANT & BAR





### BRASSERIE RESTAURANT & BAR











## BAR & LOUNGE A MULTI-FUNCTIONAL EVENTSPACE



#### HIDDEN GARDEN



#### DISCOVER OUR HIDDEN ROOF GARDEN WITH SPICES, GREENS AND VEGETABLES





#### POOL & WELLNESS



SWIM WITH A CLEAN CONSCIOUS. ENJOY OUR 25M SUSTAINABLE LAP POOL, WHICH IS WARMED UP WITH THE EXCESS HEAT FROM OUR COOLING SYSTEM.

























## MEETING ROOMS



## EVENTS & CONFERENCES UP TO 1200 PEOPLE



## CONFERENCE CAPACITY

| CONFERENCE ROOM      | M <sup>2</sup> | THEATER STYLE | CLASS ROOM | BOARDROOM | U-SHAPE | DINNER | CABERE |
|----------------------|----------------|---------------|------------|-----------|---------|--------|--------|
| BALL ROOM A+B+C      | 1200           | 1355          | 650        |           |