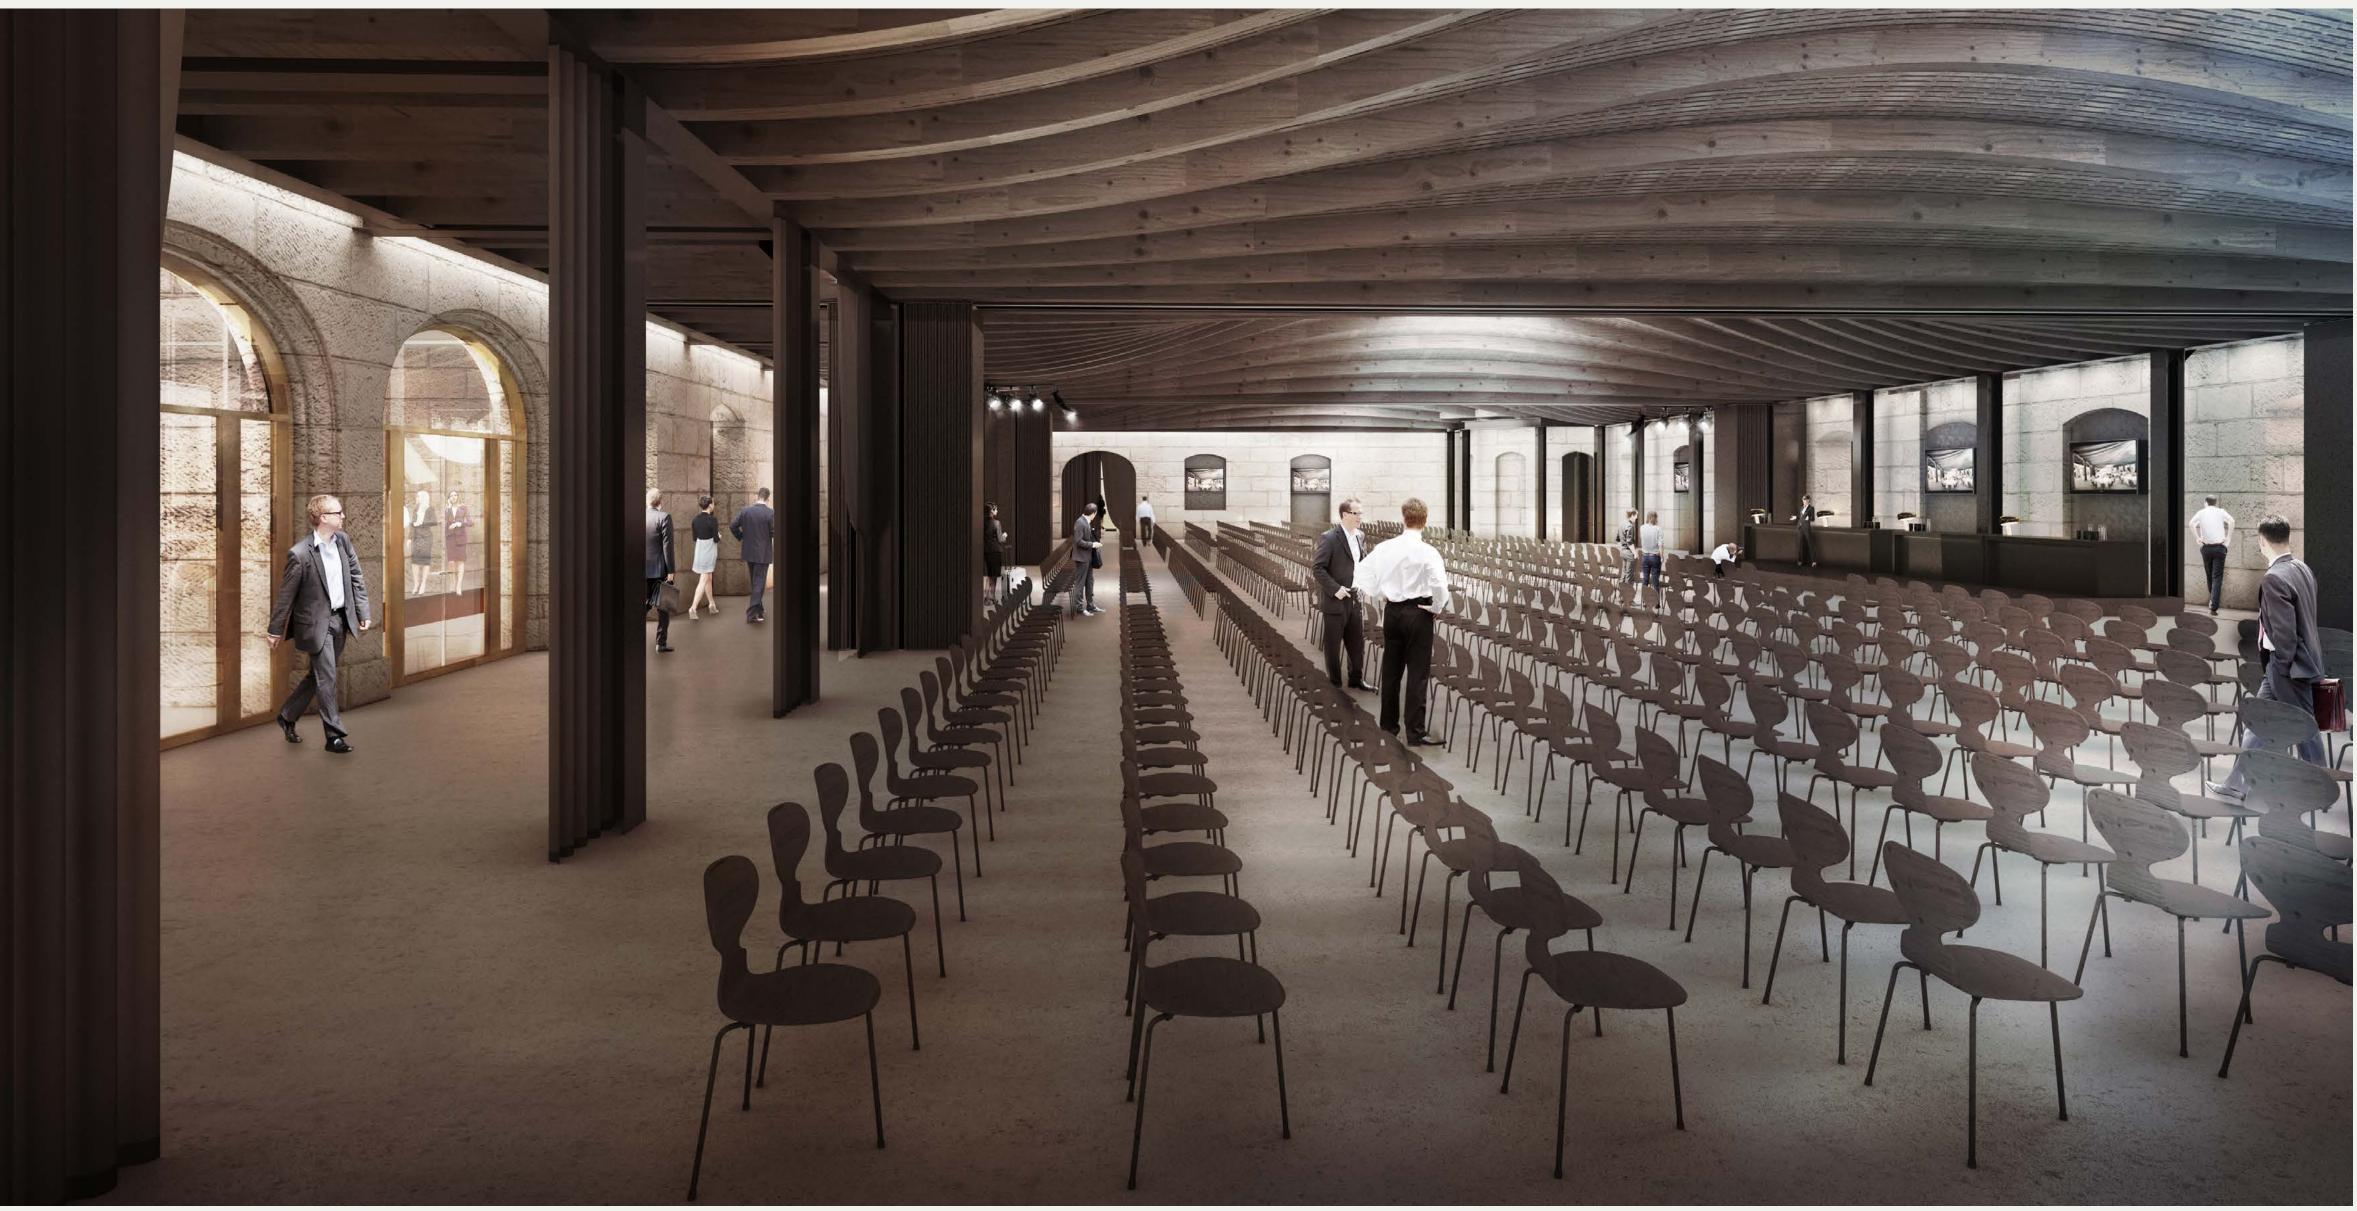

## MEETING ROOMS

## EVENTS & CONFERENCES UP TO 1200 PEOPLE

## CONFERENCE CAPACITY

| CONFERENCE ROOM      | M <sup>2</sup> | THEATER STYLE | CLASS ROOM | BOARDROOM | U-SHAPE | DINNER | CABERE |
|----------------------|----------------|---------------|------------|-----------|---------|--------|--------|
| BALL ROOM A+B+C      | 1200           | 1355          | 650        |           | 180     | 800    | 600    |
| BALL ROOM A+B OR B+C | 800            | 850           | 440        |           | 146     | 600    | 400    |
| BALL ROOM A, B OR C  | 400            | 420           | 220        |           | 120     | 300    | 200    |
| MEETING ROOM 1       | 40             | 30            | 20         | 22        | 14      | 22     |        |
| MEETING ROOM 2       | 20             | 20            | 8          | 10        | 8       | 10     |        |
| MEETING ROOM 1+2     | 60             | 50            | 28         | 32        | 18      | 32     | 24     |
| MEETING ROOM 3       | 20             | 20            | 8          | 10        | 14      | 10     |        |
| MEETING ROOM 4       | 40             | 30            | 20         | 22        | 14      | 22     |        |
| MEETING ROOM 3+4     | 60             | 50            | 28         | 32        | 18      | 32     | 24     |
| MEETING ROOM 5       | 40             | 30            | 20         | 22        | 14      | 22     |        |
| MEETING ROOM 6       | 40             | 30            | 20         | 22        | 14      | 22     |        |
| MEETING ROOM 7       | 20             | 20            | 8          | 10        | 14      | 10     |        |
| MEETING ROOM 8       | 20             | 20            | 8          | 10        | 14      | 10     |        |
| MEETING ROOM 7+8     | 40             | 30            | 30         | 22        | 14      | 22     |        |
| POST OFFICE 1        | 77             | 50            | 40         | 20        | 18      | 40     | 32     |
| POST OFFICE 2        | 77             | 50            | 40         | 20        | 18      | 40     | 32     |
| EXECUTIVE BOARDROOM  | 60             | 48            | 20         | 18        |         |        |        |