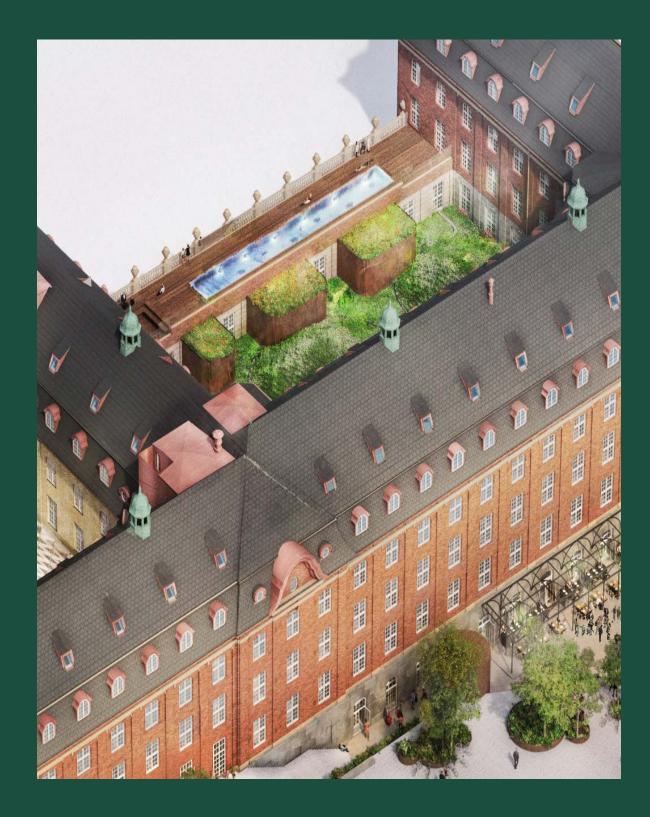

#### HIDDEN GARDEN

#### DISCOVER OUR HIDDEN ROOF GARDEN WITH SPICES, GREENS AND VEGETABLES

#### POOL & WELLNESS

SWIM WITH A CLEAN CONSCIOUS. ENJOY OUR 25M SUSTAINABLE LAP POOL, WHICH IS WARMED UP WITH THE EXCESS HEAT FROM OUR COOLING SYSTEM.