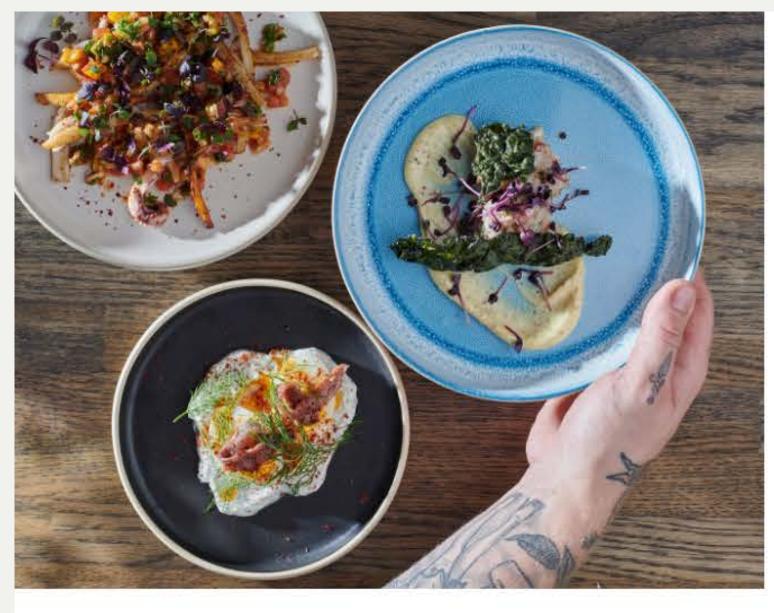

intrusive. The atmosphere of the hotel is vibrant and friendly, polite and personal, humorous and accommodating.





## VILLA COPENHAGEN OVERVIEW





## A VIBRANT PLACE TO STAY







#### FEATURES

- Courtyard with cozy Danish interior design, plants & olive trees, a bar and a covered glass roof
- A brasserie with cosmopolitan food cooked the nordic way
- Bar & lounge, a multi-functional eventspace
- A shop with Danish handcrafted design, interior & flowers
- Sunken garden with kitchen & bakery
- Hidden roof garden with spices & vegetables
- Swimming pool and wellness area with fitness centre and sauna
- 2300 m2 of conference and meeting space, incl. 1200 m2 events hall





## KITCHEN & BAKERY BREAKFAST RESTAURANT



### BRASSERIE RESTAURANT & BAR





### BRASSERIE RESTAURANT & BAR











## BAR & LOUNGE A MULTI-FUNCTIONAL EVENTSPACE



#### HIDDEN GARDEN



#### DISCOVER OUR HIDDEN ROOF GARDEN WITH SPICES, GREENS AND VEGETABLES





#### POOL & WELLNESS



SWIM WITH A CLEAN CONSCIOUS. ENJOY OUR 25M SUSTAINABLE LAP POOL, WHICH IS WARMED UP WITH THE EXCESS HEAT FROM OUR COOLING SYSTEM.

























## MEETING ROOMS



## EVENTS & CONFERENCES UP TO 1200 PEOPLE



## CONFERENCE CAPACITY

| CONFERENCE ROOM      | M <sup>2</sup> | THEATER STYLE | CLASS ROOM | BOARDROOM | U-SHAPE | DINNER | CABERE |
|----------------------|----------------|---------------|------------|-----------|---------|--------|--------|
| BALL ROOM A+B+C      | 1200           | 1355          | 650        |           | 180     | 800    | 600    |
| BALL ROOM A+B OR B+C | 800            |