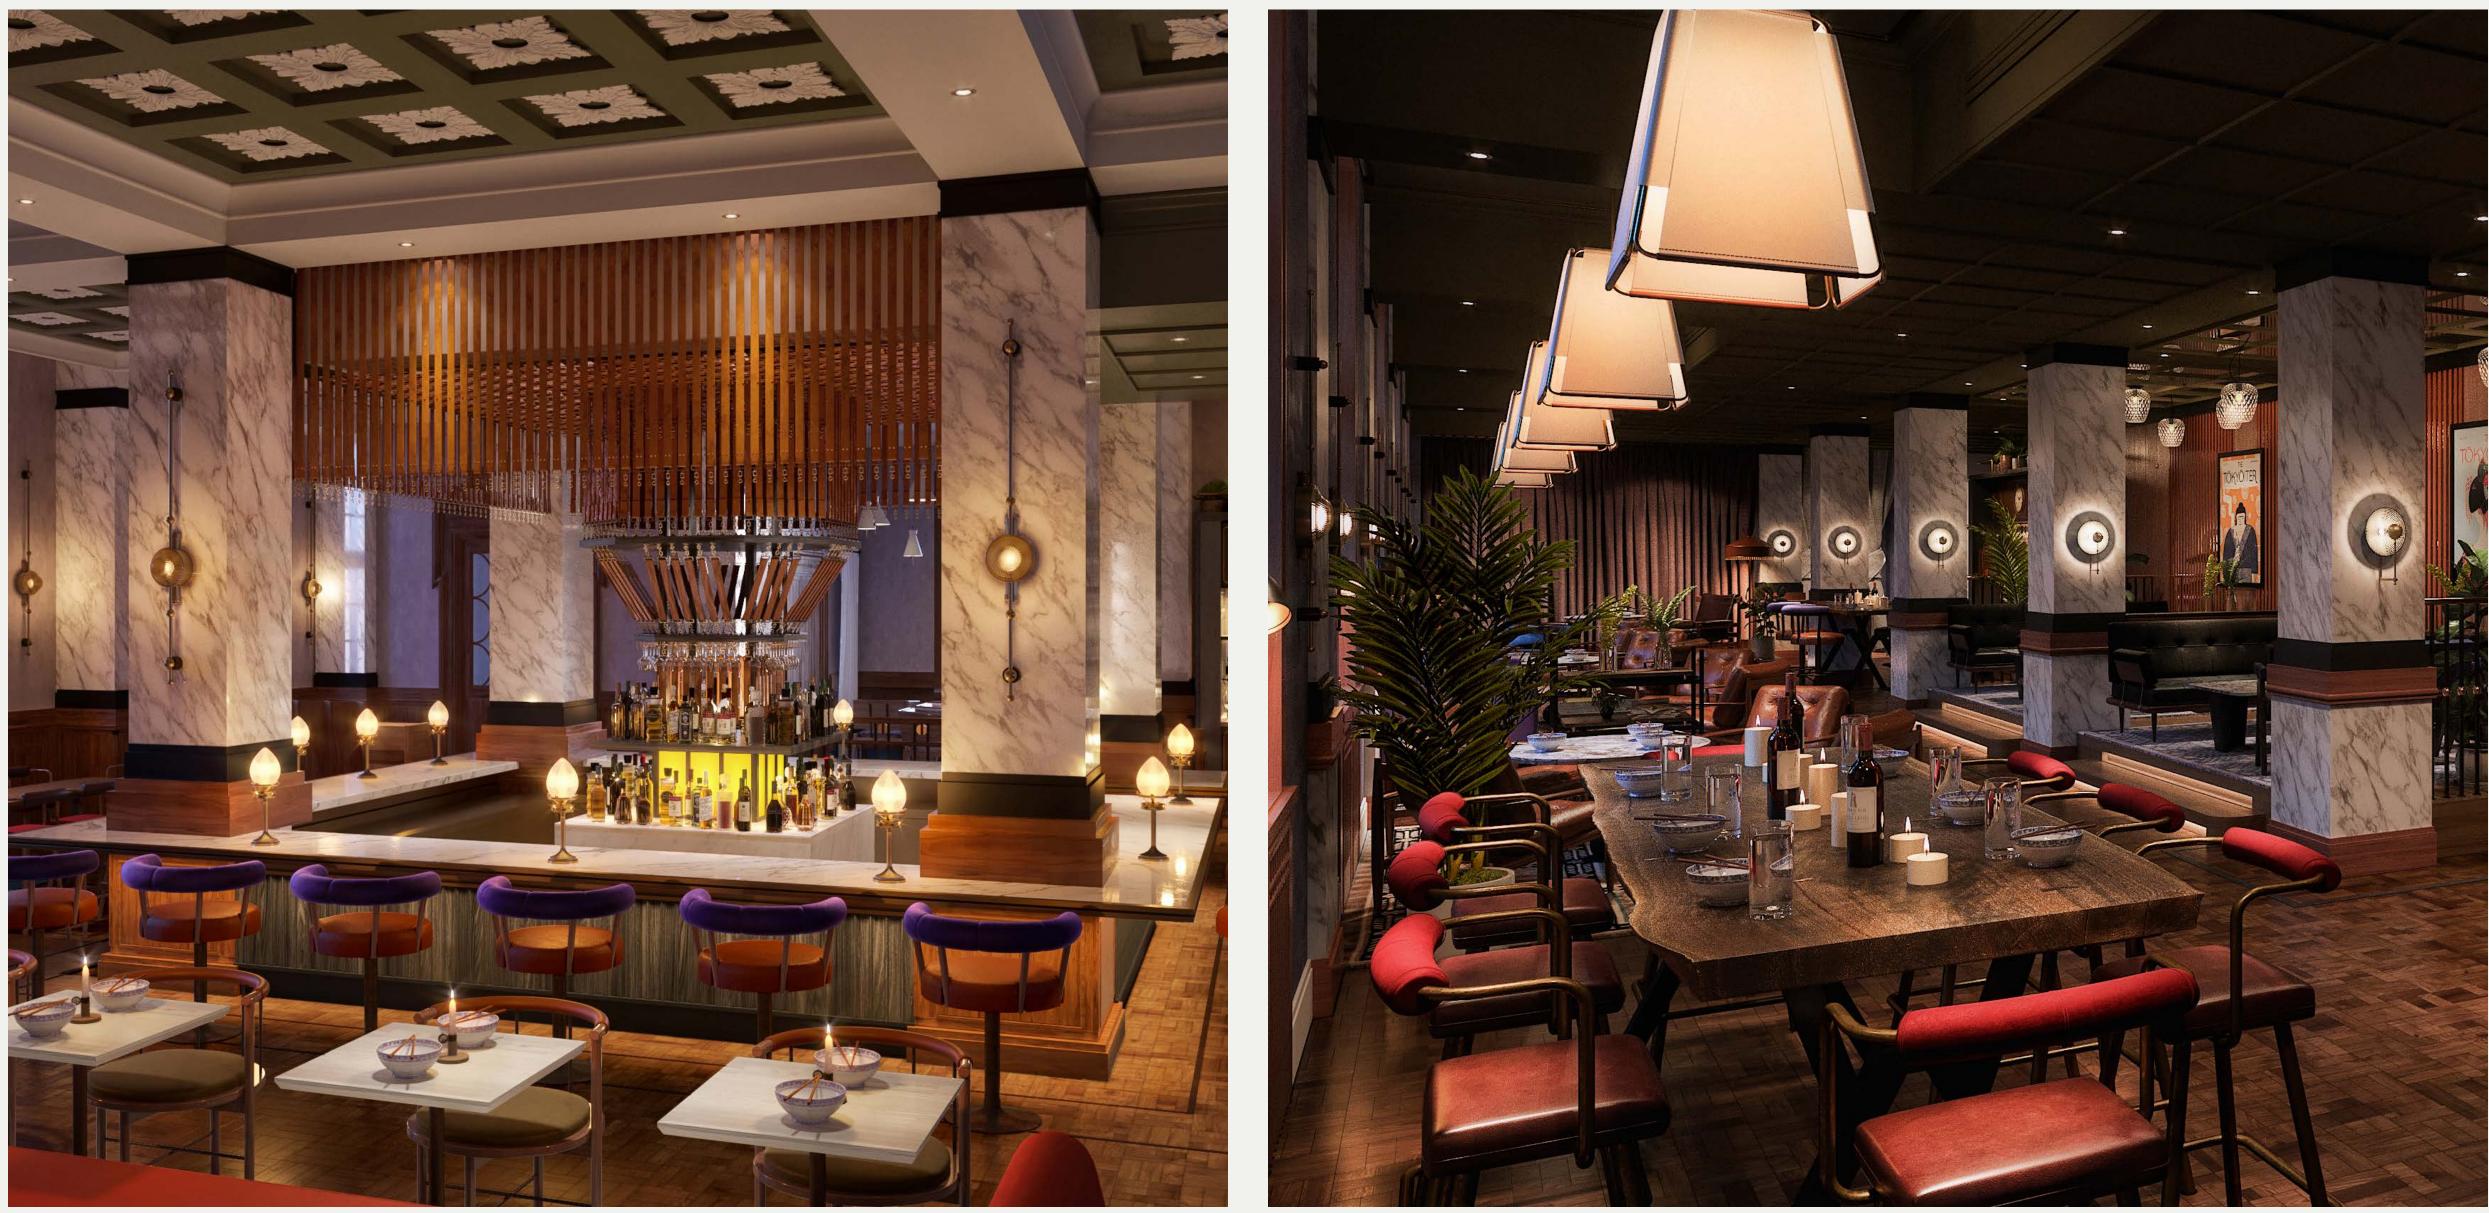

iendly, polite and personal, humorous and accommodating.





## VILLA COPENHAGEN OVERVIEW





## A VIBRANT PLACE TO STAY







#### FEATURES

- Courtyard with cozy Danish interior design, plants & olive trees, a bar and a covered glass roof
- A brasserie with cosmopolitan food cooked the nordic way
- Bar & lounge, a multi-functional eventspace
- A shop with Danish handcrafted design, interior & flowers
- Sunken garden with kitchen & bakery
- Hidden roof garden with spices & vegetables
- Swimming pool and wellness area with fitness centre and sauna
- 2300 m2 of conference and meeting space, incl. 1200 m2 events hall





## KITCHEN & BAKERY BREAKFAST RESTAURANT



### BRASSERIE RESTAURANT & BAR





### BRASSERIE RESTAURANT & BAR











## BAR & LOUNGE A MULTI-FUNCTIONAL EVENTSPACE



#### HIDDEN GARDEN



#### DISCOVER OUR HIDDEN ROOF GARDEN WITH SPICES, GREENS AND VEGETABLES





#### POOL & WELLNESS



SWIM WITH A CLEAN CONSCIOUS. ENJOY OUR 25M SUSTAINABLE LAP POOL, WHICH IS WARMED UP WITH THE EXCESS HEAT FROM OUR COOLING SYSTEM.

























## MEETING ROOMS



## EVENTS & CONFERENCES UP TO 1200 PEOPLE



## CONFERENCE CAPACITY

| CONFERENCE ROOM      | M <sup>2</sup> | THEATER STYLE | CLASS ROOM | BOARDROOM | U-SHAPE | DINNER | CABERE |
|----------------------|----------------|---------------|------------|-----------|---------|--------|--------|
| BALL ROOM A+B+C      | 1200           | 1355          | 650        |           | 180     | 800    | 600    |
| BALL ROOM A+B OR B+C | 800            | 850           | 440        |           | 146     | 600