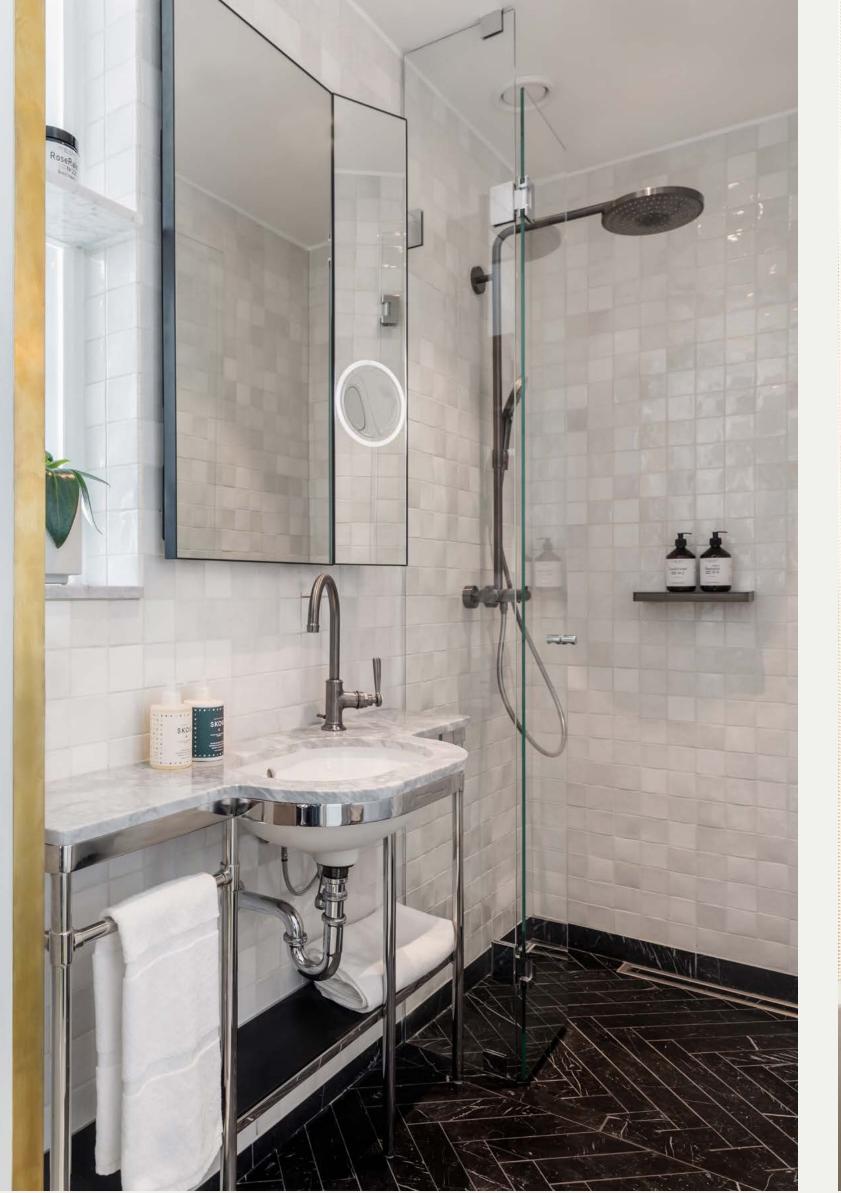

#### FEATURES

- Courtyard with cozy Danish interior design, plants & olive trees, a bar and a covered glass roof
- A brasserie with cosmopolitan food cooked the nordic way
- Bar & lounge, a multi-functional eventspace
- A shop with Danish handcrafted design, interior & flowers
- Sunken garden with kitchen & bakery
- Hidden roof garden with spices & vegetables
- Swimming pool and wellness area with fitness centre and sauna
- 2300 m2 of conference and meeting space, incl. 1200 m2 events hall