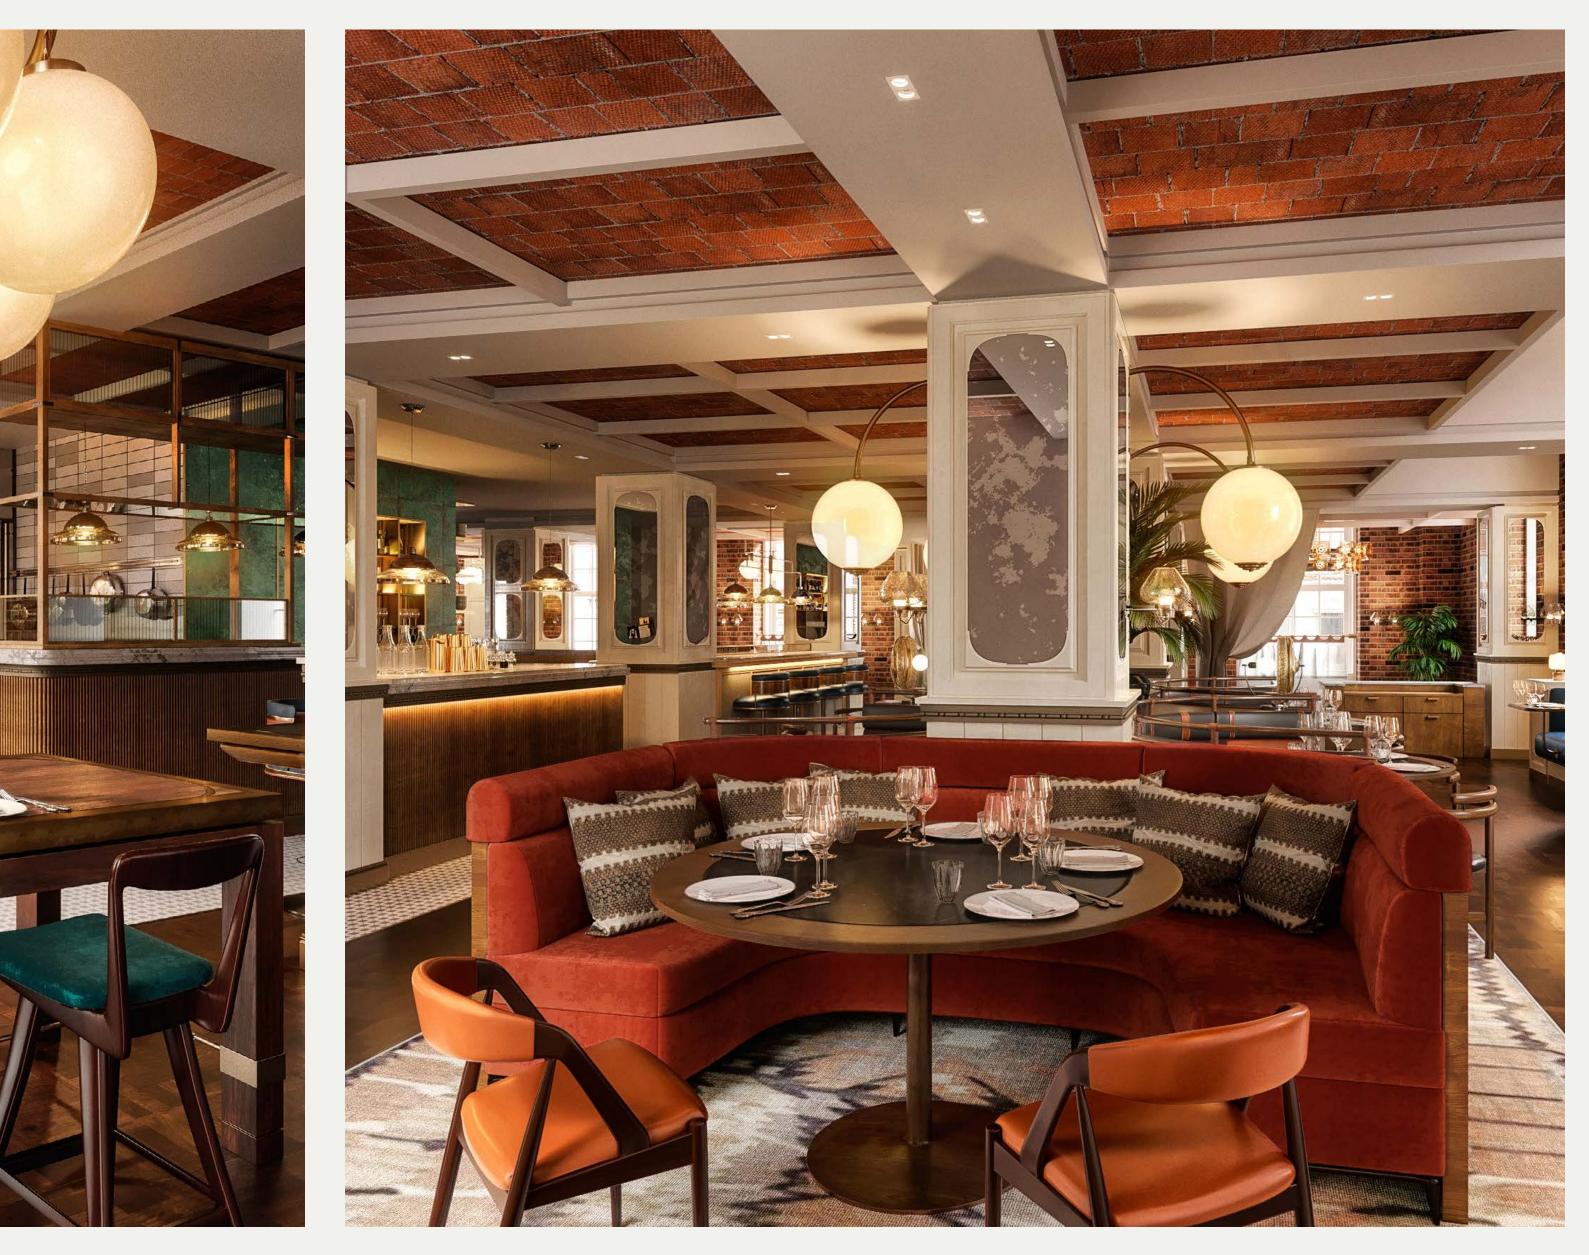

sent and service-minded but not be intrusive. The atmosphere of the hotel is vibrant and friendly, polite and personal, humorous and accommodating.





## VILLA COPENHAGEN OVERVIEW





## A VIBRANT PLACE TO STAY







#### FEATURES

- Courtyard with cozy Danish interior design, plants & olive trees, a bar and a covered glass roof
- A brasserie with cosmopolitan food cooked the nordic way
- Bar & lounge, a multi-functional eventspace
- A shop with Danish handcrafted design, interior & flowers
- Sunken garden with kitchen & bakery
- Hidden roof garden with spices & vegetables
- Swimming pool and wellness area with fitness centre and sauna
- 2300 m2 of conference and meeting space, incl. 1200 m2 events hall





## KITCHEN & BAKERY BREAKFAST RESTAURANT



### BRASSERIE RESTAURANT & BAR





### BRASSERIE RESTAURANT & BAR











## BAR & LOUNGE A MULTI-FUNCTIONAL EVENTSPACE



#### HIDDEN GARDEN



#### DISCOVER OUR HIDDEN ROOF GARDEN WITH SPICES, GREENS AND VEGETABLES





#### POOL & WELLNESS



SWIM WITH A CLEAN CONSCIOUS. ENJOY OUR 25M SUSTAINABLE LAP POOL, WHICH IS WARMED UP WITH THE EXCESS HEAT FROM OUR COOLING SYSTEM.

























## MEETING ROOMS



## EVENTS & CONFERENCES UP TO 1200 PEOPLE



## CONFERENCE CAPACITY

| CONFERENCE ROOM      | M <sup>2</sup> | THEATER STYLE | CLASS ROOM | BOARDROOM | U-SHAPE | DINNER | CABERE |
|----------------------|----------------|---------------|------------|-----------|---------|--------|--------|
| BALL ROOM A+B+C      | 1200           | 1355          | 650        |           | 180     | 800    | 600    |
| BALL