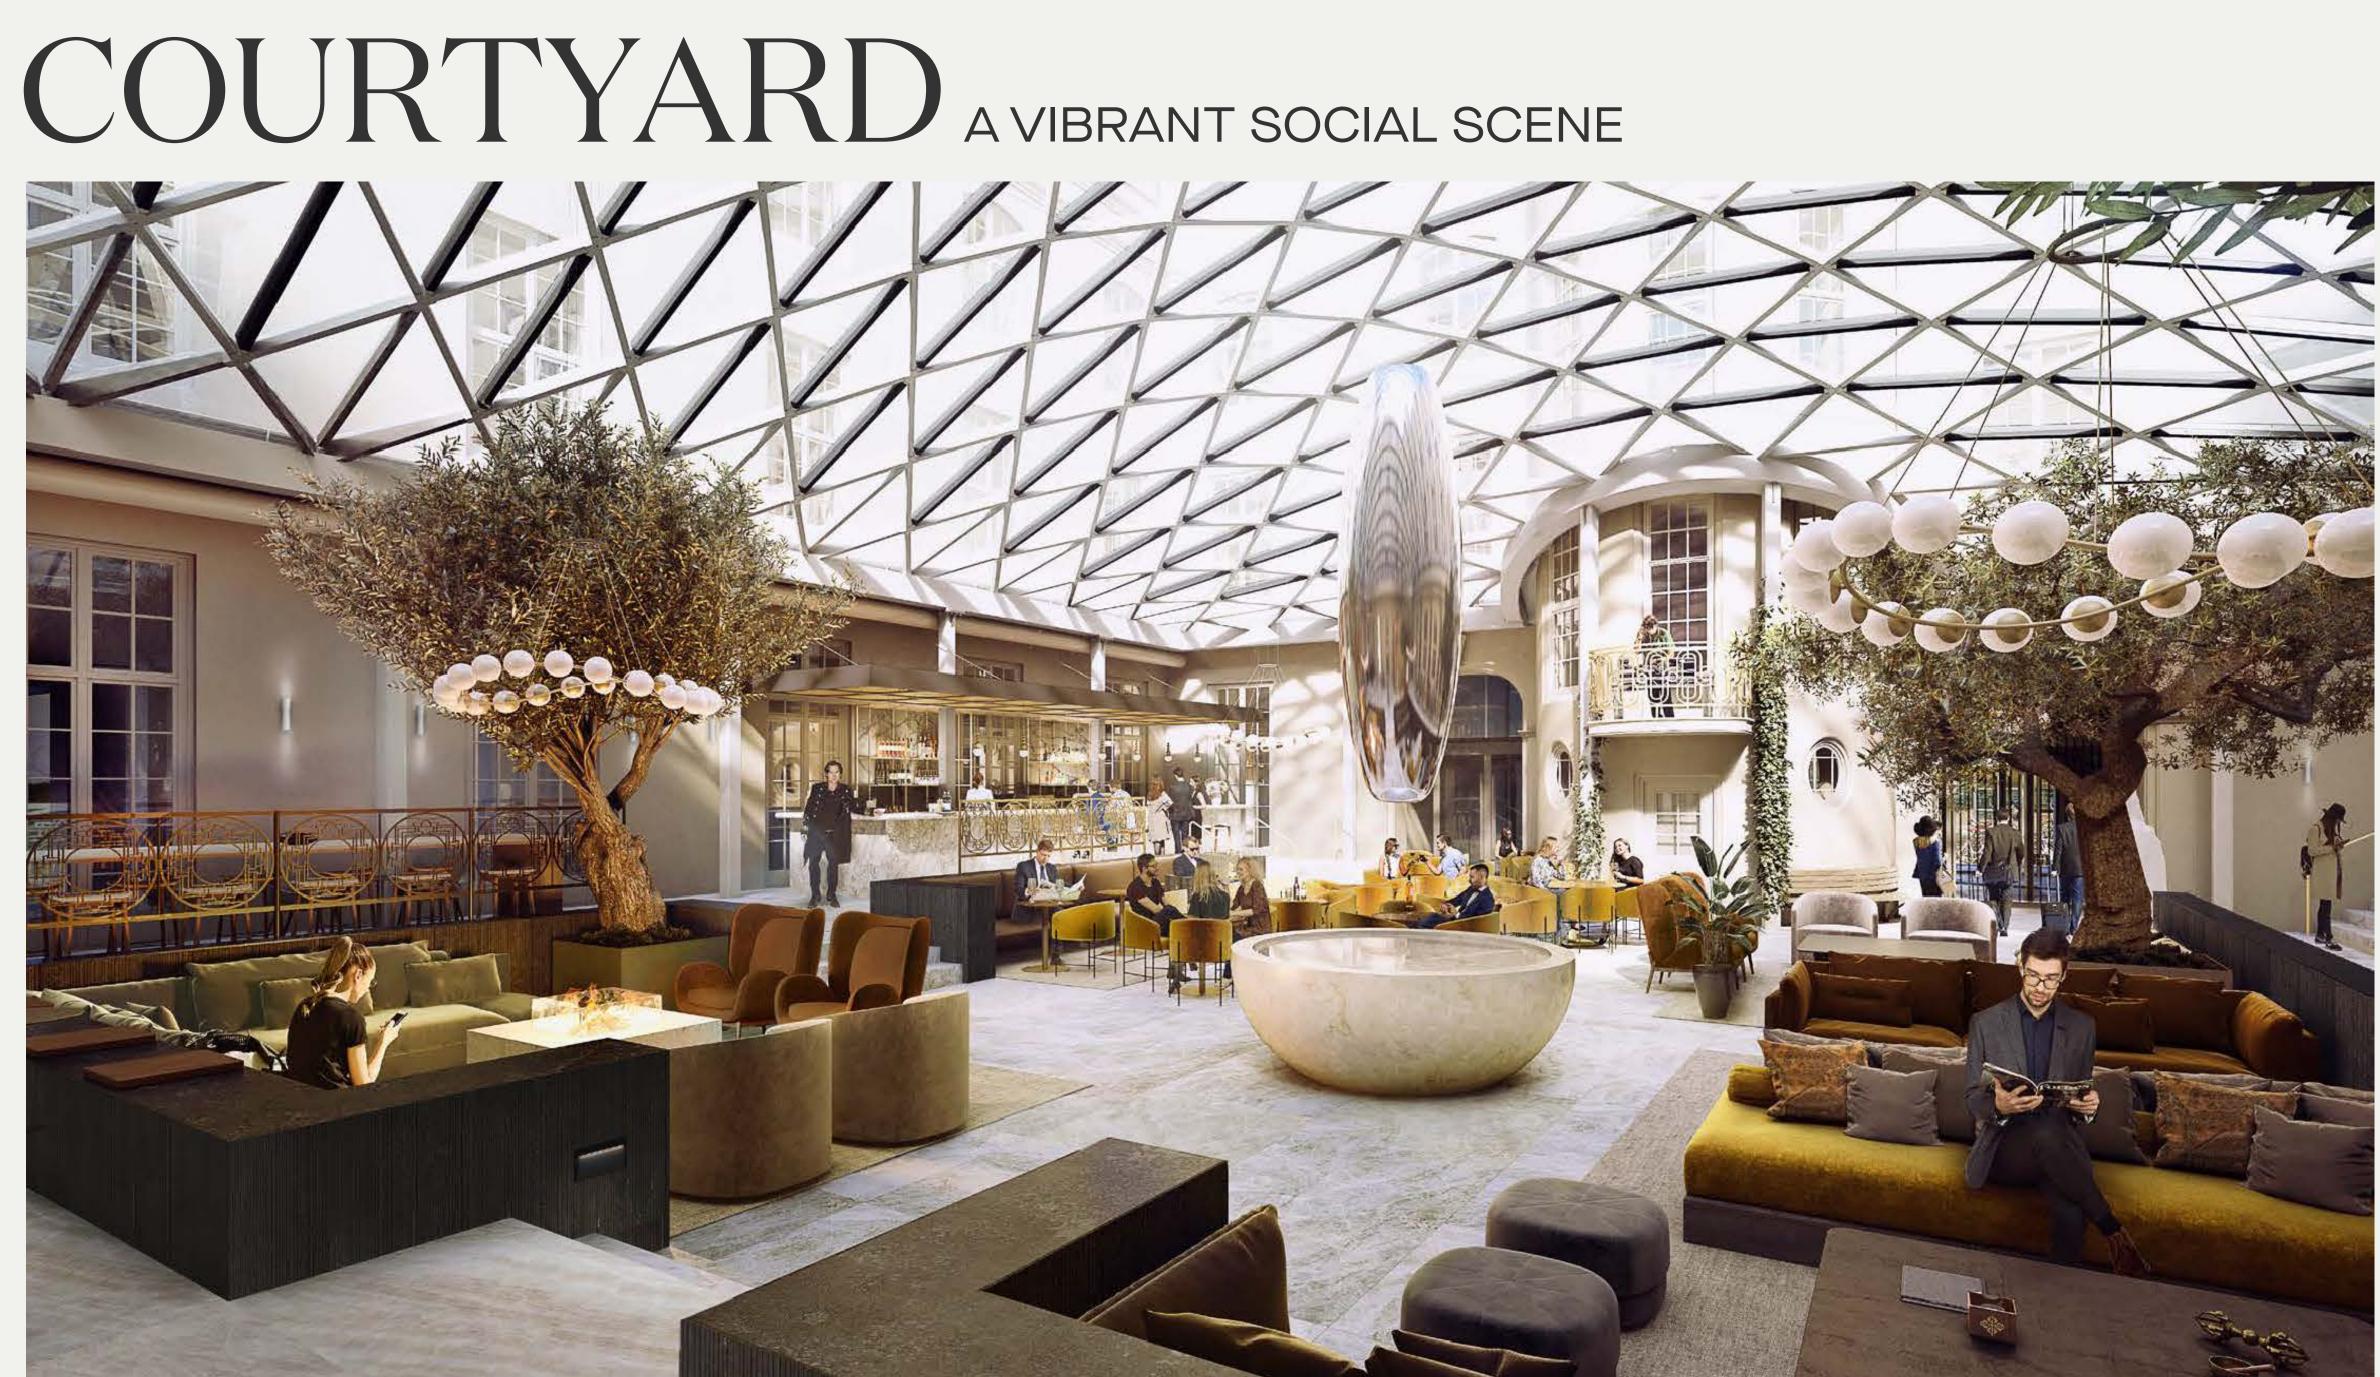

#### FEATURES

- Courtyard with cozy Danish interior design, plants & olive trees, a bar and a covered glass roof
- A brasserie with cosmopolitan food cooked the nordic way
- Bar & lounge, a multi-functional eventspace
- A shop with Danish handcrafted design, interior & flowers
- Sunken garden with kitchen & bakery
- Hidden roof garden with spices & vegetables
- Swimming pool and wellness area with fitness centre and sauna
- 2300 m2 of conference and meeting space, incl. 1200 m2 events hall