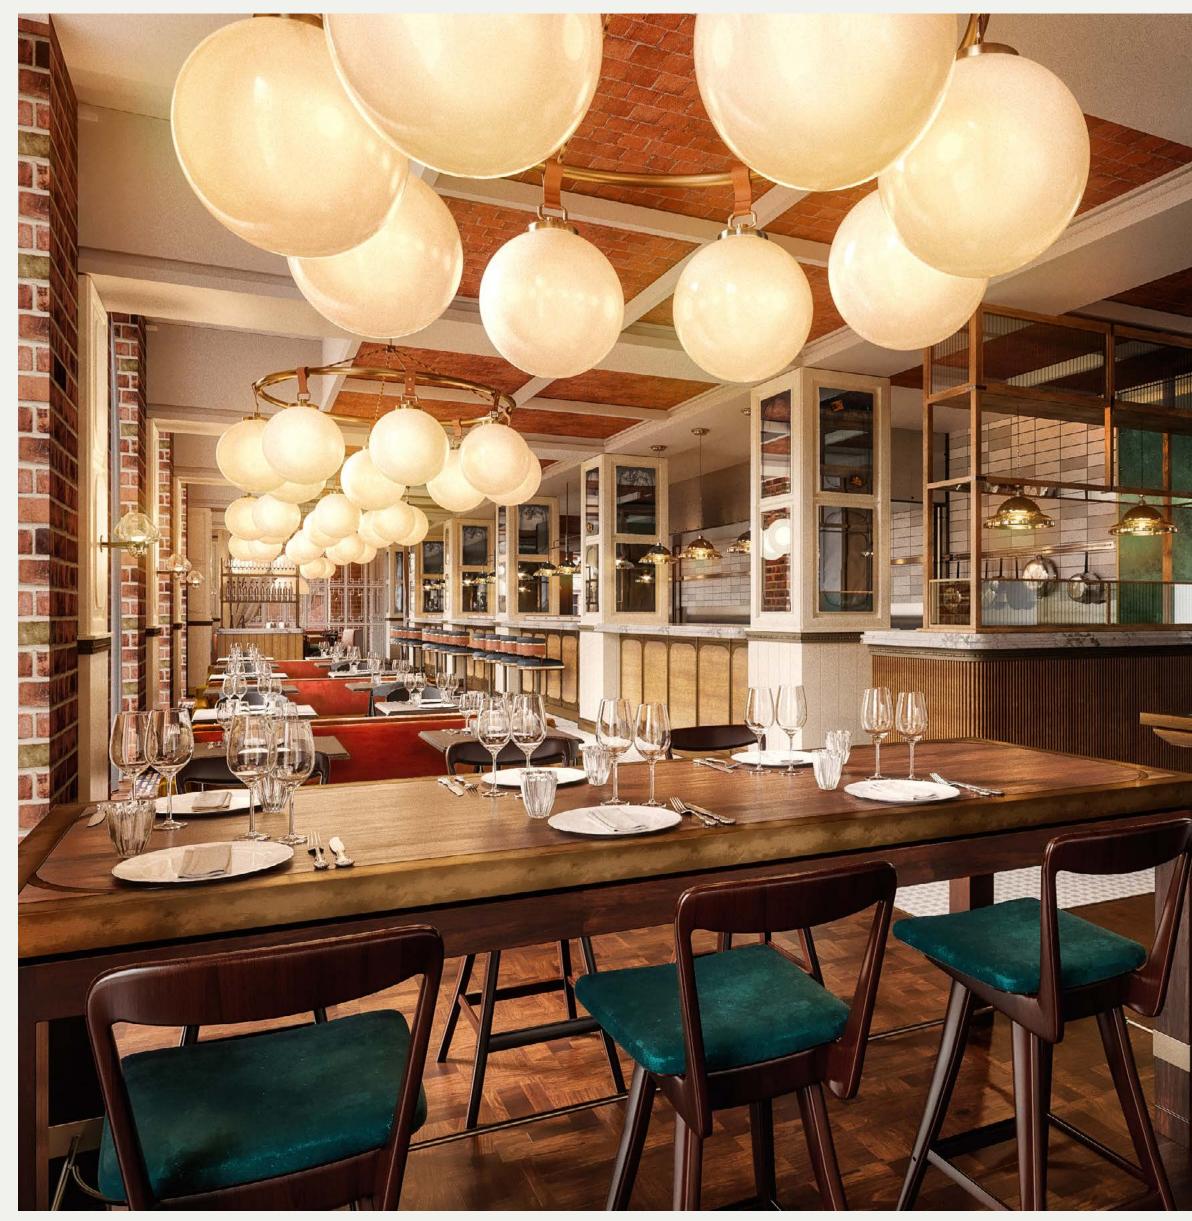

resent and service-minded but not be intrusive. The atmosphere of the hotel is vibrant and friendly, polite and personal, humorous and accommodating.





## VILLA COPENHAGEN OVERVIEW





## A VIBRANT PLACE TO STAY







#### FEATURES

- Courtyard with cozy Danish interior design, plants & olive trees, a bar and a covered glass roof
- A brasserie with cosmopolitan food cooked the nordic way
- Bar & lounge, a multi-functional eventspace
- A shop with Danish handcrafted design, interior & flowers
- Sunken garden with kitchen & bakery
- Hidden roof garden with spices & vegetables
- Swimming pool and wellness area with fitness centre and sauna
- 2300 m2 of conference and meeting space, incl. 1200 m2 events hall





## KITCHEN & BAKERY BREAKFAST RESTAURANT



### BRASSERIE RESTAURANT & BAR





### BRASSERIE RESTAURANT & BAR











## BAR & LOUNGE A MULTI-FUNCTIONAL EVENTSPACE



#### HIDDEN GARDEN



#### DISCOVER OUR HIDDEN ROOF GARDEN WITH SPICES, GREENS AND VEGETABLES





#### POOL & WELLNESS



SWIM WITH A CLEAN CONSCIOUS. ENJOY OUR 25M SUSTAINABLE LAP POOL, WHICH IS WARMED UP WITH THE EXCESS HEAT FROM OUR COOLING SYSTEM.

























## MEETING ROOMS



## EVENTS & CONFERENCES UP TO 1200 PEOPLE



## CONFERENCE CAPACITY

| CONFERENCE ROOM      | M <sup>2</sup> | THEATER STYLE | CLASS ROOM | BOARDROOM | U-SHAPE | DINNER | CABERE |
|----------------------|----------------|---------------|------------|-----------|---------|--------|--------|
| BALL ROOM A+B+C      | 1200           | 1355          | 650        |           | 180     | 800    | 600    |
| BAL