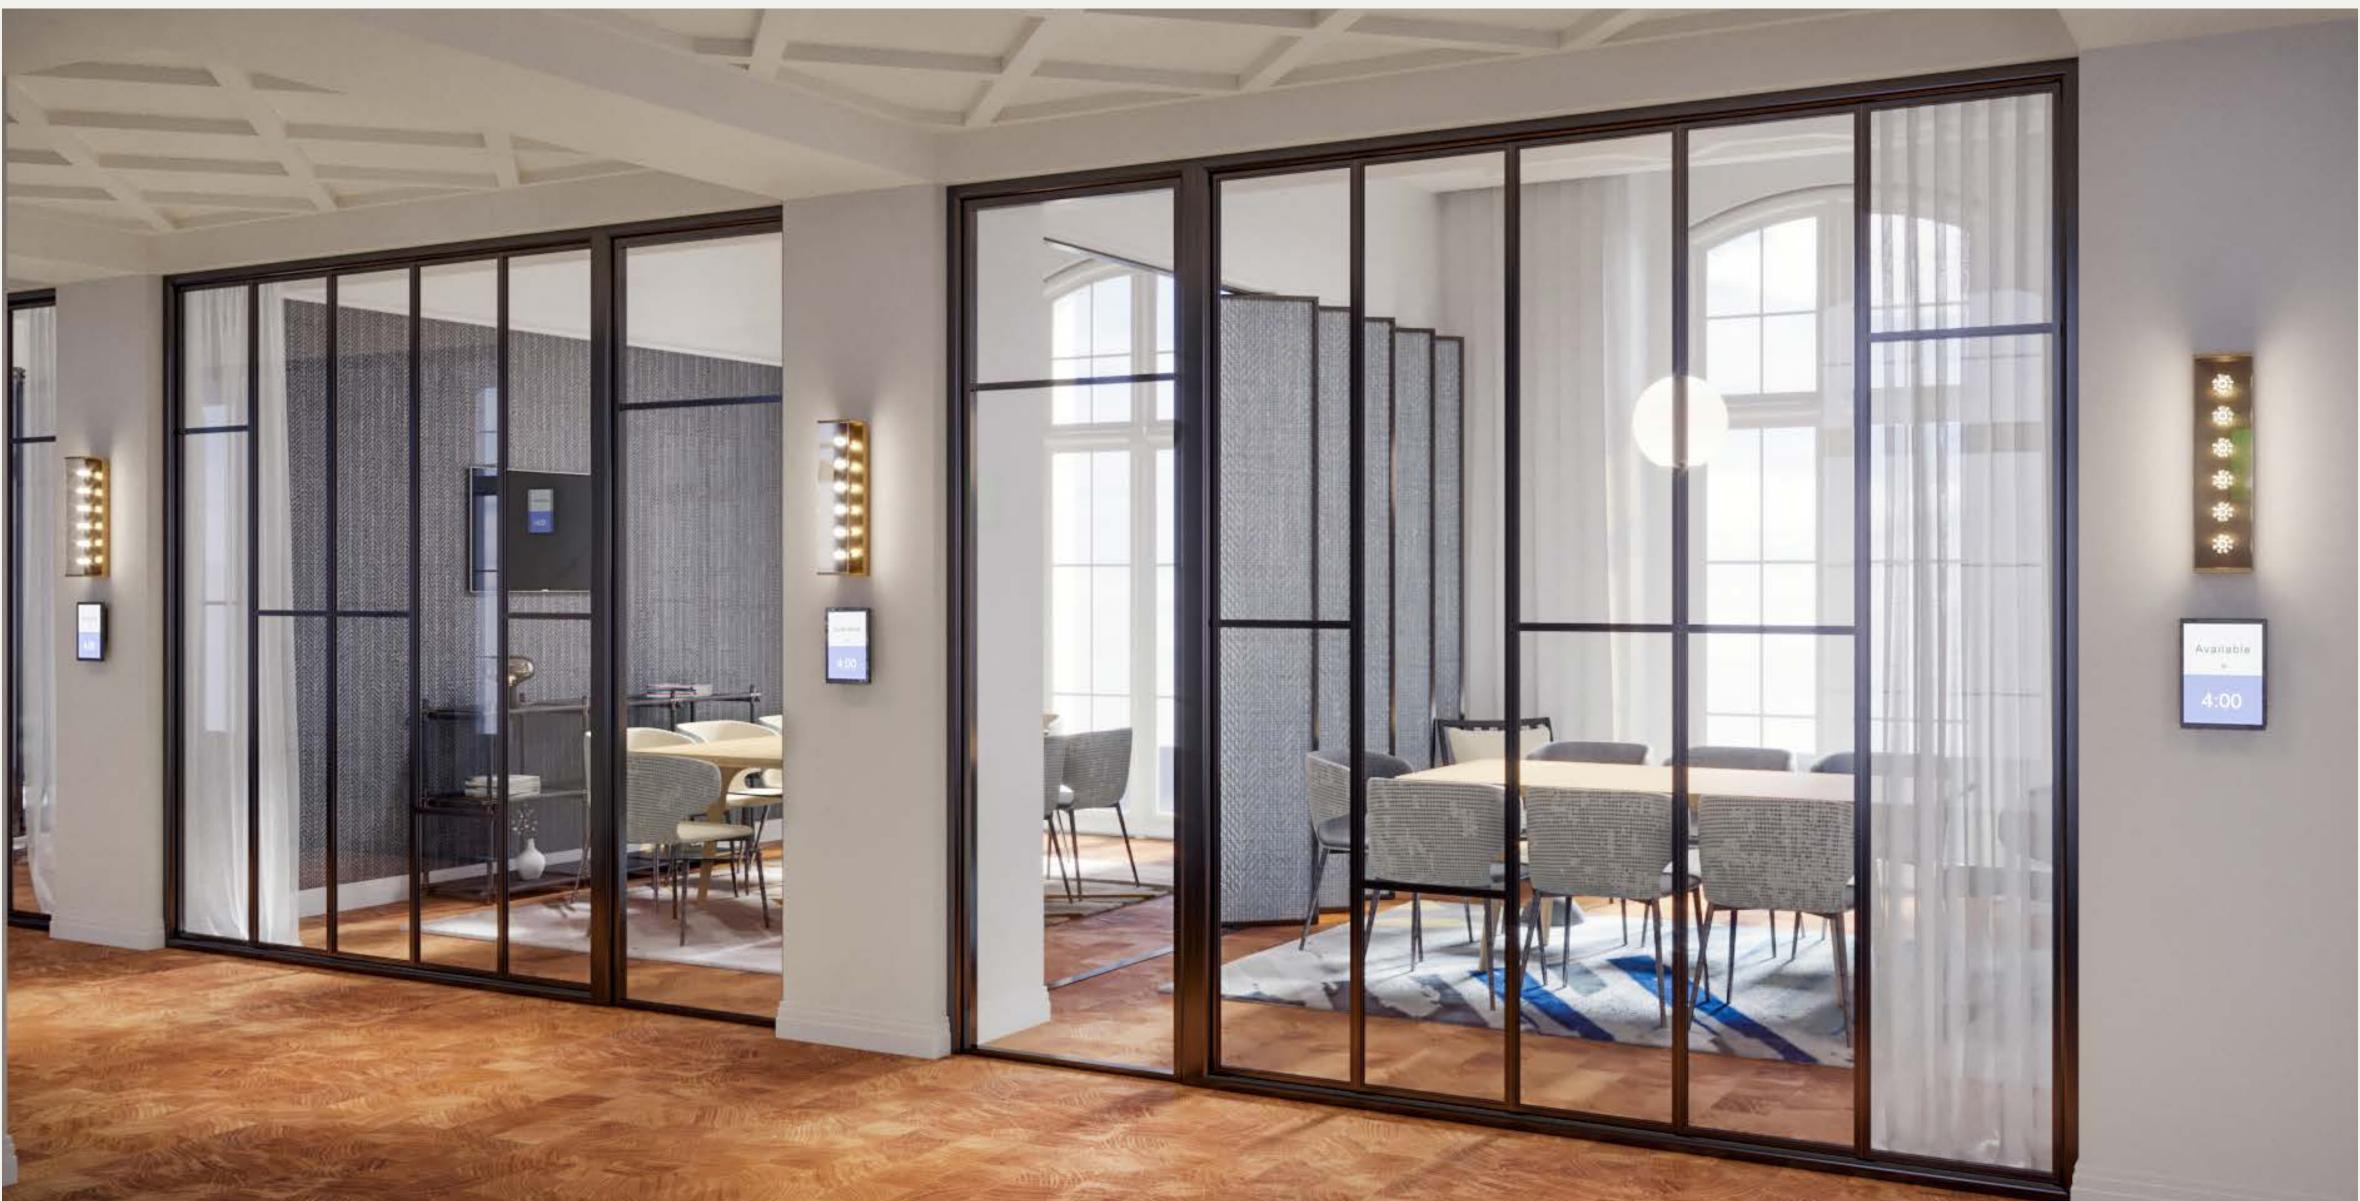

## MEETING ROOMS

## EVENTS & CONFERENCES UP TO 1200 PEOPLE

## CONFERENCE CAPACITY

| CONFERENCE ROOM      | M <sup>2</sup> | THEATER STYLE | CLASS ROOM | BOARDROOM | U-SHAPE | DINNER | CABERE |
|----------------------|----------------|---------------|------------|-----------|---------|--------|--------|
| BALL ROOM A+B+C      | 1200           | 1355          | 650        |           | 180     | 800    | 600    |
| BALL ROOM A+B OR B+C | 800            | 850           | 440        |           | 146     | 600    | 400    |
| BALL ROOM A, B OR C  | 400            | 420           | 220        |           | 120     | 300    | 200    |
| MEETING ROOM 1       | 40             | 30            | 20         | 22        | 14      | 22     |        |
| MEETING ROOM 2       | 20             | 20            | 8          | 10        | 8       | 10     |        |
| MEETING ROOM 1+2     | 60             | 50            | 28         | 32        | 18      | 32     | 24     |
| MEETING ROOM 3       | 20             | 20            | 8          | 10        | 14      | 10     |        |
| MEETING ROOM 4       | 40             | 30            | 20         | 22        | 14      | 22     |        |
| MEETING ROOM 3+4     | 60             | 50            | 28         | 32        | 18      | 32     | 24     |
| MEETING ROOM 5       | 40             | 30            | 20         | 22        | 14      | 22     |        |
| MEETING ROOM 6       | 40             | 30            | 20         | 22        | 14      | 22     |        |
| MEETING ROOM 7       | 20             | 20            | 8          | 10        | 14      | 10     |        |
| MEETING ROOM 8       | 20             | 20            | 8          | 10        | 14      | 10     |        |
| MEETING ROOM 7+8     | 40             | 30            | 30         | 22        | 14      | 22     |        |
| POST OFFICE 1        | 77             | 50            | 40         | 20        | 18      | 40     | 32     |
| POST OFFICE 2        | 77             | 50            | 40         | 20        | 18      | 40     | 32     |
| EXECUTIVE BOARDROOM  | 60             | 48            | 20         | 18        |         |        |        |