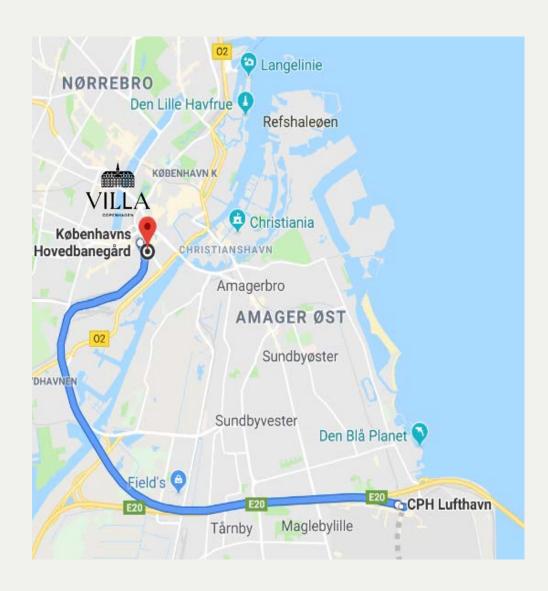

#### TRAVEL GREEN FROM THE AIRPORT TO VILLA COPENHAGEN IN ONLY 15 MIN

Villa Copenhagen has a central location in
Copenhagen and is located right next to the
Central Station, which makes it easy to arrive by train.
Copenhagen Airport CPH, is situated very close to
the city centre, and you can get from the airport to
Villa Copenhagen in about 15 minutes by train.