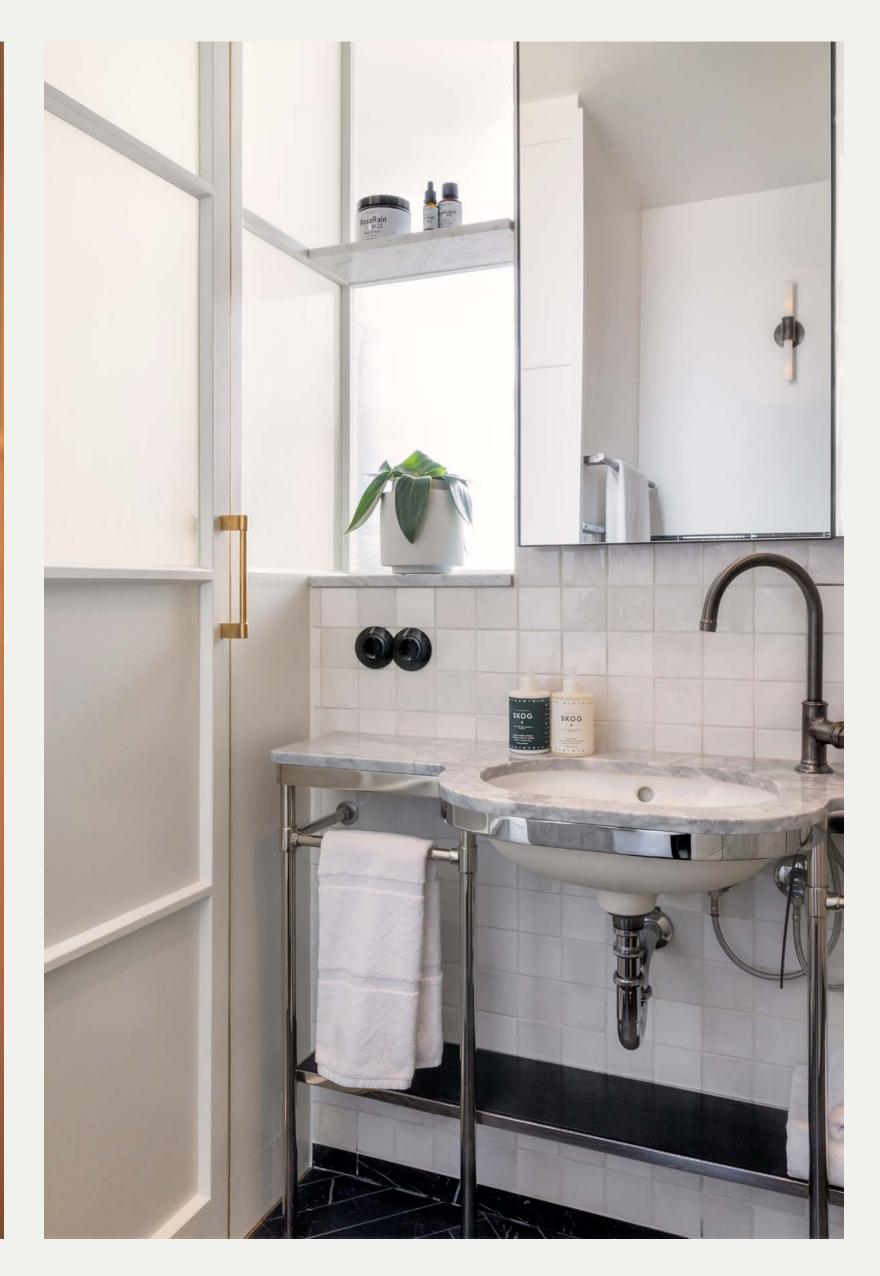

#### FEATURES

- Courtyard with cozy Danish interior design, plants & olive trees, a bar and a covered glass roof
- A brasserie with cosmopolitan food cooked the nordic way
- Bar & lounge, a multi-functional eventspace
- A shop with Danish handcrafted design, interior & flowers
- Sunken garden with kitchen & bakery
- Hidden roof garden with spices & vegetables
- Swimming pool and wellness area with fitness centre and sauna
- 2300 m2 of conference and meeting space, incl. 1200 m2 events hall