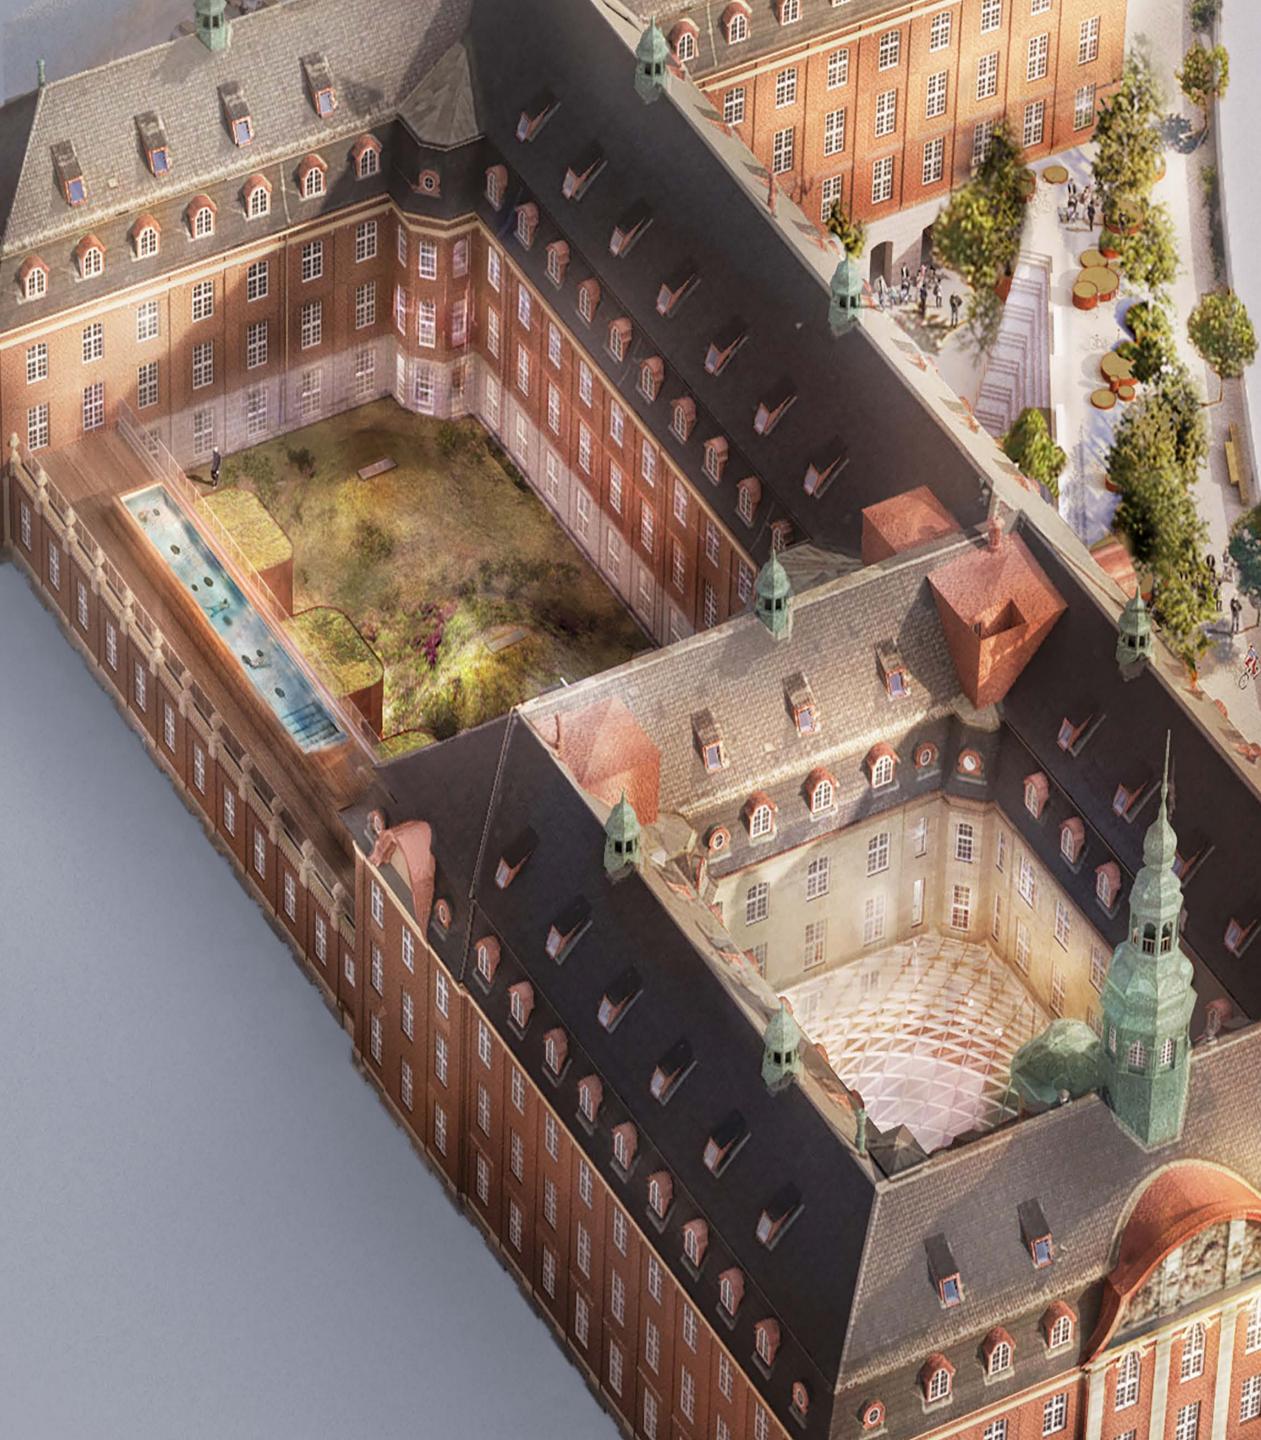

## VILLA COPENHAGEN OVERVIEW

## A VIBRANT PLACE TO STAY

#### FEATURES

- Courtyard with cozy Danish interior design, plants & olive trees, a bar and a covered glass roof
- A brasserie with cosmopolitan food cooked the nordic way
- Bar & lounge, a multi-functional eventspace
- A shop with Danish handcrafted design, interior & flowers
- Sunken garden with kitchen & bakery
- Hidden roof garden with spices & vegetables
- Swimming pool and wellness area with fitness centre and sauna
- 2300 m2 of conference and meeting space, incl. 1200 m2 events hall