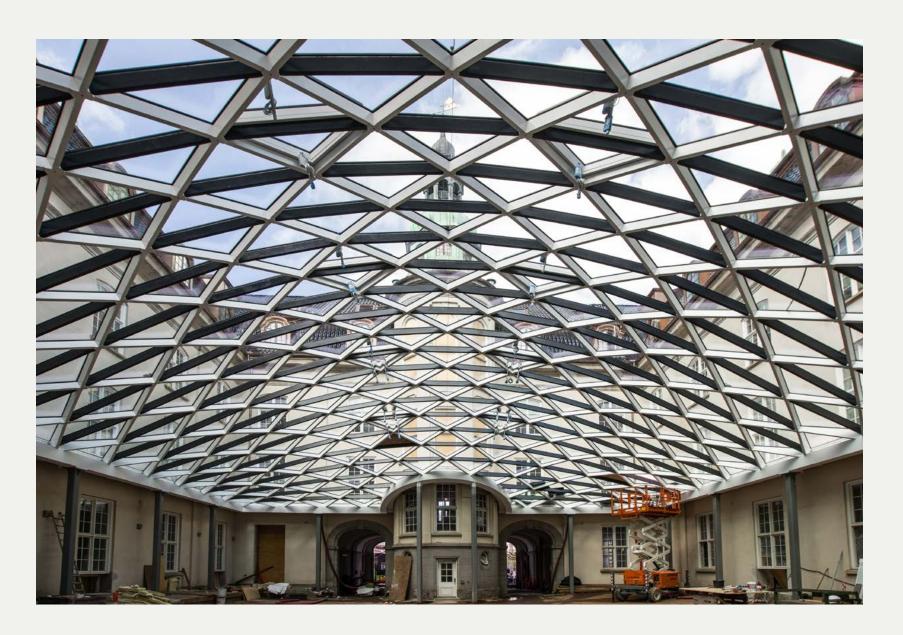

#### FEATURES

- Courtyard with cozy Danish interior design, plants & olive trees, a bar and a covered glass roof
- A brasserie with cosmopolitan food cooked the nordic way
- Bar & lounge, a multi-functional eventspace
- A shop with Danish handcrafted design, interior & flowers
- Sunken garden with kitchen & bakery
- Hidden roof garden with spices & vegetables
- Swimming pool and wellness area with fitness centre and sauna
- 2300 m2 of conference and meeting space, incl. 1200 m2 events hall