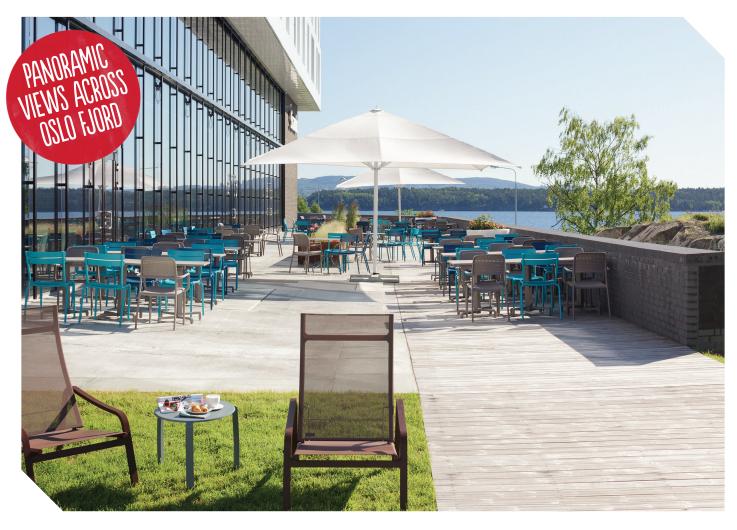

### **CENTRAL YET RURAL**

Scandic Fornebu is the perfect place for conferences with its open, flexible and spacious public areas and attractive terrace. Our lavish breakfast buffet, as well as lunches and dinners, are served in the restaurant. Banquets and parties in private function rooms can also be catered for. The hotel enjoys a unique location with panoramic views across The Oslo Fjord. You will find bathing beaches, a deep-water jetty, walking trails and a maritime atmosphere right outside the door. The local area is also perfect for beach volleyball and windsurfing. Fornebu Indoor Golf Center and Telenor Arena are within walking distance of the hotel. Bygdøy, where you can visit the polar ship Fram, the Viking Ship Museum, the Norsk Folkemuseum and the Norwegian Maritime Museum, is just 10 minutes by car from the hotel.