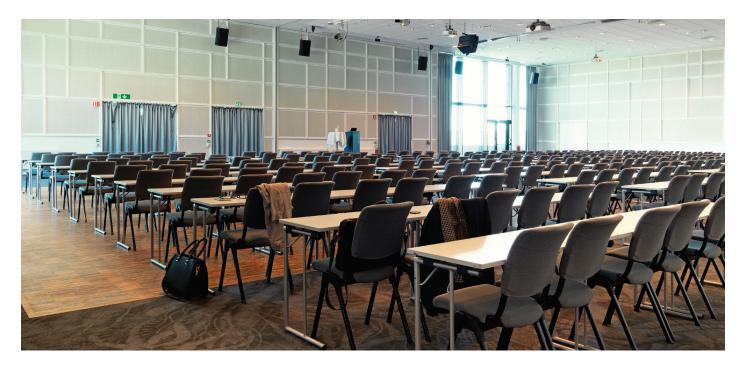

# Meeting rooms

|                   | M <sup>2</sup> | BOARD ROOM   | U-SHAPE | CLASSROOM<br>SETUP | BANQUET/<br>PARTY | THEATRE SETUP |
|-------------------|----------------|--------------|---------|--------------------|-------------------|---------------|
| Atlantis          | 625            |              |         | 550                | 540               | 750           |
| Atalantis 1       | 252            |              |         | 170                | 150               | 260           |
| Atlantis 2        | 183            |              |         | 130                | 130               | 190           |
| Atlantis 3        | 190            |              |         | 130                | 130               | 190           |
| Mermaid           | 18,5           | 9            |         |                    |                   |               |
| Calypso           | 18,5           | 9            |         |                    |                   |               |
| Poseidon          | 18,5           | 9            |         |                    |                   |               |
| Neptun*           | 18,5           | 9            |         |                    |                   |               |
| Nemo              | 88             |              | 30      | 60                 | 50                | 100           |
| Nemo 1            | 44             |              | 16      | 30                 |                   | 50            |
| Nemo 2            | 44             |              | 16      | 30                 |                   | 50            |
| Nautilus          | 97             |              | 32      | 70                 | 50                | 110           |
| Nautilus 1        | 53             |              | 16      | 30                 |                   | 50            |
| Nautilus 2        | 44             |              | 16      | 30                 |                   | 50            |
| Hydra             | 73,5           |              | 30      | 50                 |                   | 70            |
| Pontus            | 57,3           |              | 206     | 36                 |                   | 50            |
| Gefion            | 47             |              | 16      | 24                 |                   | 36            |
| Triton            | 41,5           |              | 16      | 24                 | 20                | 30            |
|                   |                |              |         |                    |                   |               |
|                   |                |              |         |                    |                   |               |
|                   |                |              |         |                    |                   |               |
|                   |                |              |         |                    |                   |               |
|                   |                |              |         |                    |                   |               |
|                   |                |              |         |                    |                   |               |
|                   |                |              |         |                    |                   |               |
| * Neptun has vide | eo conferenc   | ce equipment |         |                    |                   |               |