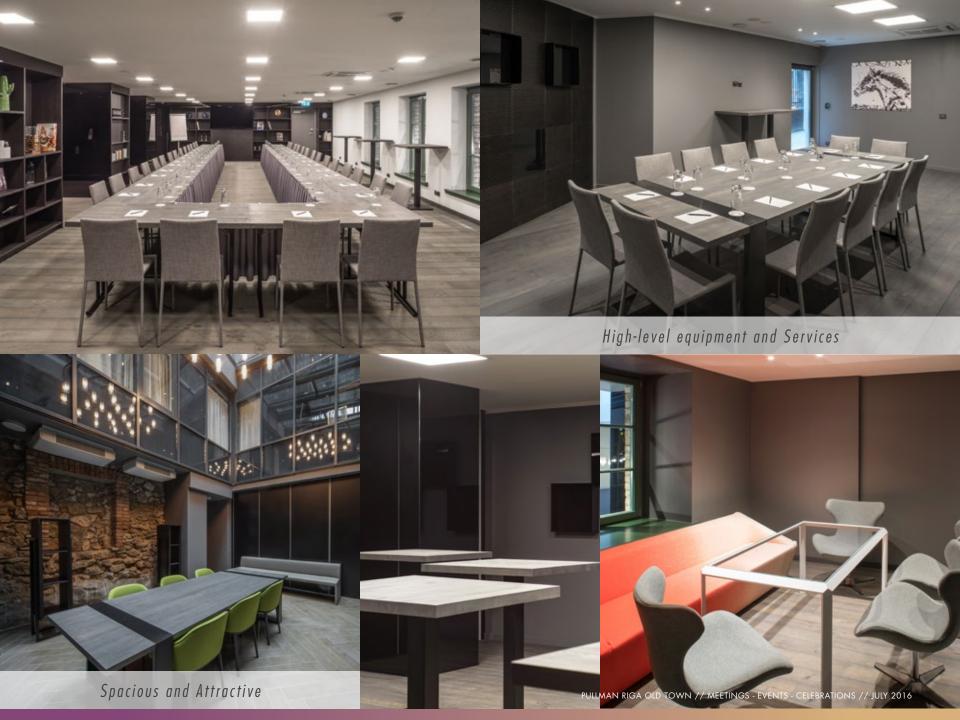

#### // PULLMAN RIGA OLD TOWN MEETINGS

Meetings at Pullman can be near home or at the other end of the world, large or small, public or private, but one thing they always are is stylish. Pullman meetings guarantee customers high-level equipment and technologies, combined with and a flawless service.

#### 8 meeting rooms:

- 5 boardrooms
- 1 private dining room
- 2 conference rooms with maximum capacity of 150 and 200 persons

Total conference area: 800 m<sup>2</sup>

#### Business facilities:

- audio and visual equipment
- lectern
- projector
- day light access
- air conditioning
- WI-FI access
- coffee break rooms
- simultaneous interpreting