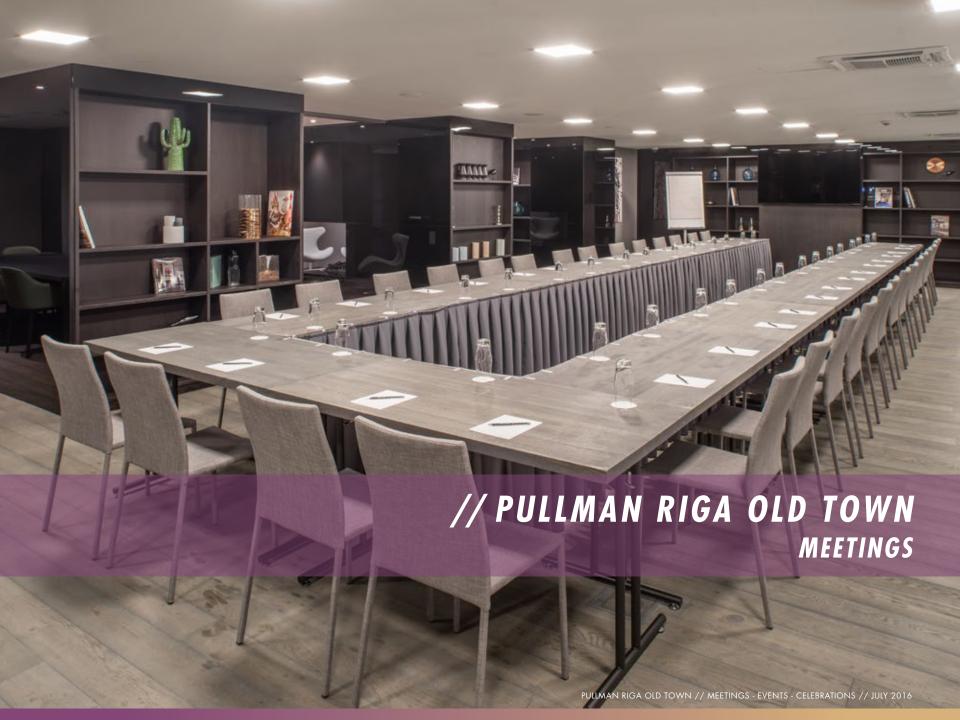

# // PULLMAN RIGA OLD TOWN MEETINGS

#### 8 meeting rooms:

- 5 boardrooms
- 1 private dining room
- 2 conference rooms with maximum capacity of 150 and 200 persons

Total conference area: 800 m<sup>2</sup>

#### Business facilities:

- audio and visual equipment
- lectern
- projector
- day light access
- air conditioning
- WI-FI access
- coffee break rooms
- simultaneous interpreting