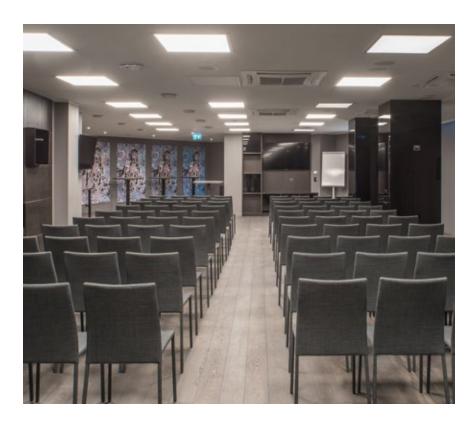

#### // PULLMAN RIGA OLD TOWN MEETINGS

Meetings at Pullman can be near home or at the other end of the world, large or small, public or private, but one thing they always are is stylish. Pullman meetings guarantee customers high-level equipment and technologies, combined with and a flawless service.

#### // PULLMAN RIGA OLD TOWN MEETINGS

Pullman hotels take business meetings seriously. With the right decor, service, catering and timing, product launches, AGM or board meeting will be right up to the expectations.

#### 8 meeting rooms:

- 5 boardrooms
- 1 private dining room
- 2 conference rooms with maximum capacity of 150 and 200 persons

Total conference area: 800 m<sup>2</sup>

#### Business facilities:

- audio and visual equipment
- lectern
- projector
- day light access
- air conditioning
- WI-FI access
- coffee break rooms
- simultaneous interpreting