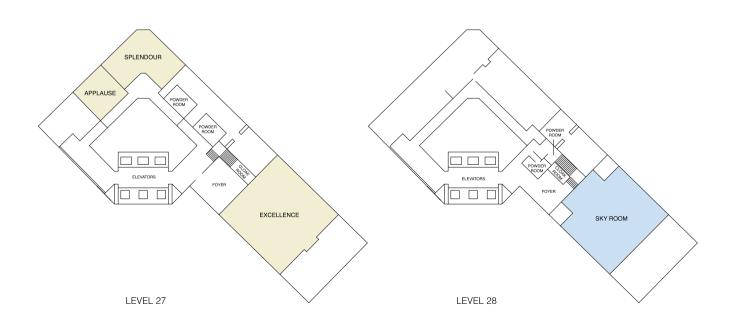

## **CONFERENCES & BANQUETS**

- 18 banquet halls and private dining rooms to suit any occasion
- Creative catering and logistics professionals work with clients to ensure the success of every event
- The Century Room A and B accommodates up to 1,000 guests in a theatre-style setting

## 会議・宴会施設

- それぞれに特徴のある18の会場で、さまざまなご宴席を演出いたします。
- 独創的な料理とプロフェッショナルなサービスで、あらゆるご宴席を豊か で印象深いものにいたします。
- センチュリールームA+Bは、シアター形式で1000名様までをお迎えすることができます。

ハイアット リージェンシー 東京

〒160-0023 東京都新宿区西新宿2-7-2 電話 03 3348 1234 ファックス 03 3344 5575 Eメール tokyo.regency@hyatt.com tokyo.regency.hyatt.jp