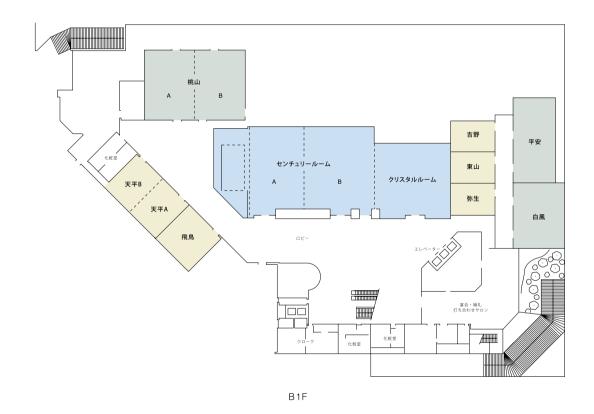

## HYATT REGENCY TOKYO

2-7-2 Nishi-Shinjuku Shinjuku-Ku, Tokyo 160-0023, Japan TELEPHONE +81 3 3348 1234 FACSIMILE +81 3 3344 5575 EMAIL tokyo.regency@hyatt.com tokyo.regency.hyatt.com

LEVEL B1

## **CONFERENCES & BANQUETS**

- 18 banquet halls and private dining rooms to suit any occasion
- Creative catering and logistics professionals work with clients to ensure the success of every event
- The Century Room A and B accommodates up to 1,000 guests in a theatre-style setting

## 会議・宴会施設

- それぞれに特徴のある18の会場で、さまざまなご宴席を演出いたします。
- 独創的な料理とプロフェッショナルなサービスで、あらゆるご宴席を豊か で印象深いものにいたします。
- センチュリールームA+Bは、シアター形式で1000名様までをお迎えすることができます。

ハイアット リージェンシー 東京

〒160-0023 東京都新宿区西新宿2-7-2 電話 03 3348 1234 ファックス 03 3344 5575 Eメール tokyo.regency@hyatt.com tokyo.regency.hyatt.jp