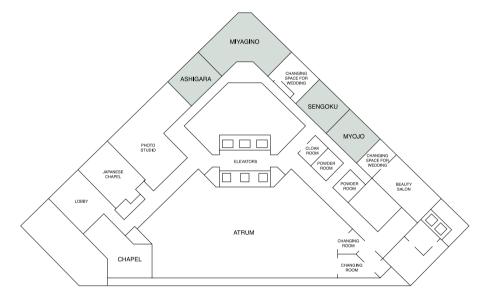

## HYATT REGENCY TOKYO

2-7-2 Nishi-Shinjuku Shinjuku-Ku, Tokyo 160-0023, Japan TELEPHONE +81 3 3348 1234 FACSIMILE +81 3 3344 5575 EMAIL tokyo.regency@hyatt.com tokyo.regency.hyatt.com

LEVEL B1