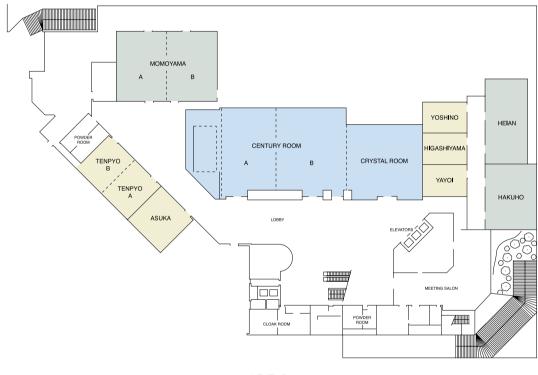

## HYATT REGENCY TOKYO

2-7-2 Nishi-Shinjuku Shinjuku-Ku, Tokyo 160-0023, Japan TELEPHONE +81 3 3348 1234 FACSIMILE +81 3 3344 5575 EMAIL tokyo.regency@hyatt.com tokyo.regency.hyatt.com

LEVEL 5

ハイアット リージェンシー 東京

5F