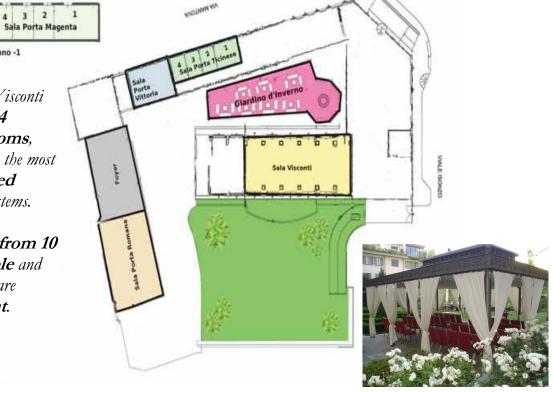

## OUR CONGRESS CENTER

They can seat from 10 to 300 people and most of them are natural light.

| CAPACITY<br>ROOM   | Surface<br>(mq) | Natural<br>Light | U-Shape | Cocktail | Banquets | Theater | Classroom | Board |
|--------------------|-----------------|------------------|---------|----------|----------|---------|-----------|-------|
| PORTA ROMANA       | 210 mq          | Yes              | 60      | 200      | 180      | 270     | 110       | 60    |
| PORTA TICINESE     | 112 mq          | Yes              | 50      | 80       | 60       | 100     | 60        | 50    |
| PORTA TICINESE 1   | 40 mq           | Yes              | 15      | 20       | 20       | 30      | 20        | 15    |
| PORTA TICINESE 2   | <b>24 m</b> q   | Yes              | 10      | 10       | 10       | 12      | 10        | 10    |
| PORTA TICINESE 3   | <b>24</b> mq    | Yes              | 10      | 10       | 10       | 12      | 10        | 10    |
| PORTA TICINESE 4   | <b>24 m</b> q   | Yes              | 10      | 10       | 10       | 12      | 10        | 10    |
| PORTA VITTORIA     | 100 mq          | Yes              | 38      | 50       | 50       | 90      | 50        | 35    |
| PORTA VIGENTINA    | 55 mq           | Yes              | 25      | 40       | 30       | 50      | 30        | 25    |
| SALONE VISCONTI    | <b>294</b> mq   | Yes              | 70      | 300      | 250      | 290     | 110       | 70    |
| PORTA MAGENTA      | 112 mq          | No               | 30      | 50       | 50       | 100     | 60        | 30    |
| PORTA MAGENTA 1    | <b>46</b> mq    | No               | 15      | 20       | 20       | 30      | 20        | 15    |
| PORTA MAGENTA 2    | 22 mq           | No               | 12      | 12       | 10       | 15      | 12        | 10    |
| PORTA MAGENTA 3    | 22 mq           | No               | 12      | 12       | 10       | 15      | 12        | 10    |
| PORTA MAGENTA 4    | 22 mq           | No               | 12      | 12       | 10       | 15      | 12        | 10    |
| PORTA LODOVICA     | 60 mq           | No               | 28      | 40       | 30       | 50      | 30        | 25    |
| GIARDINO D'INVERNO | 208 mq          | Yes              | _       | 200      | 80       | 130     | 50        | _     |