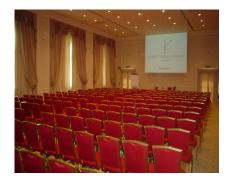

#### **ACCOMODATION**

172 rooms and suites SPA with swimming pool 12000 sqm garden Congress Center with 14 meeting rooms Restaurant Bar

## OUR CONGRESS CENTER

They can seat from 10 to 300 people and most of them are natural light.

| CAPACITY<br>ROOM   | Surface<br>(mq) | Natural<br>Light | U-Shape | Cocktail | Banquets | Theater | Classroom | Board |
|--------------------|-----------------|------------------|---------|----------|----------|---------|-----------|-------|
| PORTA ROMANA       | 210 mq          | Yes              | 60      | 200      | 180      | 270     | 110       | 60    |
| PORTA TICINESE     | 112 mq          | Yes              | 50      | 80       | 60       | 100     | 60        | 50    |
| PORTA TICINESE 1   | 40 mq           | Yes              | 15      | 20       | 20       | 30      | 20        | 15    |
| PORTA TICINESE 2   | <b>24 m</b> q   | Yes              | 10      | 10       | 10       | 12      | 10        | 10    |
| PORTA TICINESE 3   | <b>24</b> mq    | Yes              | 10      | 10       | 10       | 12      | 10        | 10    |
| PORTA TICINESE 4   | <b>24 m</b> q   | Yes              | 10      | 10       | 10       | 12      | 10        | 10    |
| PORTA VITTORIA     | 100 mq          | Yes              | 38      | 50       | 50       | 90      | 50        | 35    |
| PORTA VIGENTINA    | 55 mq           | Yes              | 25      | 40       | 30       | 50      | 30        | 25    |
| SALONE VISCONTI    | <b>294</b> mq   | Yes              | 70      | 300      | 250      | 290     | 110       | 70    |
| PORTA MAGENTA      | 112 mq          | No               | 30      | 50       | 50       | 100     | 60        | 30    |
| PORTA MAGENTA 1    | <b>46</b> mq    | No               | 15      | 20       | 20       | 30      | 20        | 15    |
| PORTA MAGENTA 2    | 22 mq           | No               | 12      | 12       | 10       | 15      | 12        | 10    |
| PORTA MAGENTA 3    | 22 mq           | No               | 12      | 12       | 10       | 15      | 12        | 10    |
| PORTA MAGENTA 4    | 22 mq           | No               | 12      | 12       | 10       | 15      | 12        | 10    |
| PORTA LODOVICA     | 60 mq           | No               | 28      | 40       | 30       | 50      | 30        | 25    |
| GIARDINO D'INVERNO | 208 mq          | Yes              | _       | 200      | 80       | 130     | 50        | _     |