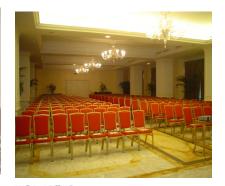

#### **ACCOMODATION**

172 rooms and suites SPA with swimming pool 12000 sqm garden Congress Center with 14 meeting rooms Restaurant Bar

## OUR CONGRESS CENTER

They can seat from 10 to 300 people and most of them are natural light.

| CAPACITY<br>ROOM   | Surface<br>(mq) | Natural<br>Light | U-Shape | Cocktail | Banquets | Theater | Classroom | Board |
|--------------------|-----------------|------------------|---------|----------|----------|---------|-----------|-------|
| PORTA ROMANA       | 210 mq          | Yes              | 60      | 200      | 180      | 270     | 110       | 60    |
| PORTA TICINESE     | 112 mq          | Yes              | 50      | 80       | 60       | 100     | 60        | 50    |
| PORTA TICINESE 1   | 40 mq           | Yes              | 15      | 20       | 20       | 30      | 20        | 15    |
| PORTA TICINESE 2   | <b>24 m</b> q   | Yes              | 10      | 10       | 10       | 12      | 10        | 10    |
| PORTA TICINESE 3   | <b>24</b> mq    | Yes              | 10      | 10       | 10       | 12      | 10        | 10    |
| PORTA TICINESE 4   | <b>24 m</b> q   | Yes              | 10      | 10       | 10       | 12      | 10        | 10    |
| PORTA VITTORIA     | 100 mq          | Yes              | 38      | 50       | 50       | 90      | 50        | 35    |
| PORTA VIGENTINA    | 55 mq           | Yes              | 25      | 40       | 30       | 50      | 30        | 25    |
| SALONE VISCONTI    | <b>294</b> mq   | Yes              | 70      | 300      | 250      | 290     | 110       | 70    |
| PORTA MAGENTA      | 112 mq          | No               | 30      | 50       | 50       | 100     | 60        | 30    |
| PORTA MAGENTA 1    | <b>46</b> mq    | No               | 15      | 20       | 20       | 30      | 20        | 15    |
| PORTA MAGENTA 2    | 22 mq           | No               | 12      | 12       | 10       | 15      | 12        | 10    |
| PORTA MAGENTA 3    | 22 mq           | No               | 12      | 12       | 10       | 15      | 12        | 10    |
| PORTA MAGENTA 4    | 22 mq           | No               | 12      | 12       | 10       | 15      | 12        | 10    |
| PORTA LODOVICA     | 60 mq           | No               | 28      | 40       | 30       | 50      | 30        | 25    |
| GIARDINO D'INVERNO | 208 mq          | Yes              | _       | 200      | 80       | 130     | 50        | _     |