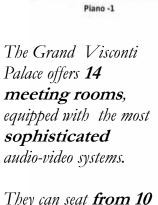

#### **ACCOMODATION**

172 rooms and suites SPA with swimming pool 12000 sqm garden Congress Center with 14 meeting rooms Restaurant Bar

## OUR CONGRESS CENTER

They can seat from 10 to 300 people and most of them are natural light.

| CAPACITY<br>ROOM   | Surface<br>(mq) | Natural<br>Light | U-Shape | Cocktail | Banquets | Theater | Classroom | Board |
|--------------------|-----------------|------------------|---------|----------|----------|---------|-----------|-------|
| PORTA ROMANA       | 210 mq          | Yes              | 60      | 200      | 180      | 270     | 110       | 60    |
| PORTA TICINESE     | 112 mq          | Yes              | 50      | 80       | 60       | 100     | 60        | 50    |
| PORTA TICINESE 1   | 40 mq           | Yes              | 15      | 20       | 20       | 30      | 20        | 15    |
| PORTA TICINESE 2   | <b>24 m</b> q   | Yes              | 10      | 10       | 10       | 12      | 10        | 10    |
| PORTA TICINESE 3   | <b>24</b> mq    | Yes              | 10      | 10       | 10       | 12      | 10        | 10    |
| PORTA TICINESE 4   | <b>24 m</b> q   | Yes              | 10      | 10       | 10       | 12      | 10        | 10    |
| PORTA VITTORIA     | 100 mq          | Yes              | 38      | 50       | 50       | 90      | 50        | 35    |
| PORTA VIGENTINA    | 55 mq           | Yes              | 25      | 40       | 30       | 50      | 30        | 25    |
| SALONE VISCONTI    | <b>294</b> mq   | Yes              | 70      | 300      | 250      | 290     | 110       | 70    |
| PORTA MAGENTA      | 112 mq          | No               | 30      | 50       | 50       | 100     | 60        | 30    |
| PORTA MAGENTA 1    | <b>46</b> mq    | No               | 15      | 20       | 20       | 30      | 20        | 15    |
| PORTA MAGENTA 2    | 22 mq           | No               | 12      | 12       | 10       | 15      | 12        | 10    |
| PORTA MAGENTA 3    | 22 mq           | No               | 12      | 12       | 10       | 15      | 12        | 10    |
| PORTA MAGENTA 4    | 22 mq           | No               | 12      | 12       | 10       | 15      | 12        | 10    |
| PORTA LODOVICA     | 60 mq           | No               | 28      | 40       | 30       | 50      | 30        | 25    |
| GIARDINO D'INVERNO | 208 mq          | Yes              | _       | 200      | 80       | 130     | 50        | _     |