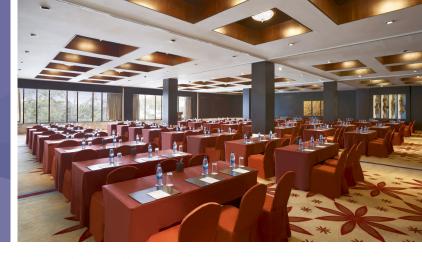

#### **MEETING & EVENT SPACE**

- The Kibo Ballroom offers 410 square metres of space to accommodate up to 400 guests and can be divided into three sections
- The Zanzibar room offers 266 square metres of space and can accommodate up to 100 guests with flexible setups for any occasion
- The most up-to-date audiovisual equipment, decoration and show equipment are available
- Also available are two large boardrooms and five smaller boardrooms