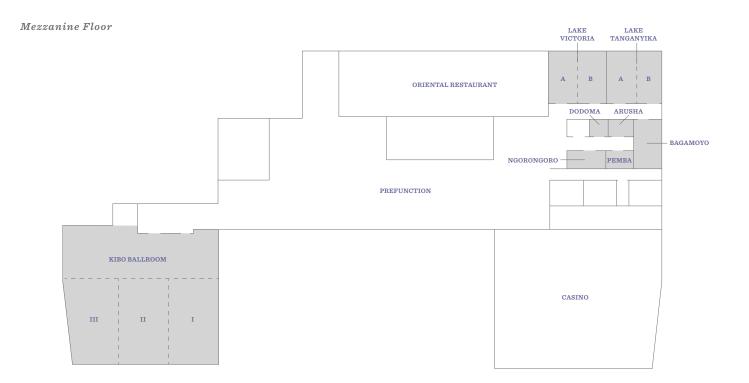

#### **MEETING & EVENT SPACE**

- The Kibo Ballroom offers 410 square metres of space to accommodate up to 400 guests and can be divided into three sections
- The Zanzibar room offers 266 square metres of space and can accommodate up to 100 guests with flexible setups for any occasion
- The most up-to-date audiovisual equipment, decoration and show equipment are available
- Also available are two large boardrooms and five smaller boardrooms

| CAPACITY CHART    |                              |                               |         | T         |         |           |           |         |                  |         |
|-------------------|------------------------------|-------------------------------|---------|-----------|---------|-----------|-----------|---------|------------------|---------|
| Room Name         | Room Dimensions<br>L x W x H | Room Size<br>Sq. Ft. / Sq. M. | Banquet | Reception | Theater | Classroom | Boardroom | U-Shape | Hollow<br>Square | Exhibit |
| Ground Floor      |                              |                               |         |           |         |           |           |         |                  |         |
| KILI MARQUEE*     | -                            | 4,850<br>450                  | 300     | 500       | 450     | 210       | -         | 100     | 80               | 14      |
| ZANZIBAR          | _                            | 3,080<br>286                  | 100     | 150       | 120     | 80        | 32        | 40      | -                | -       |
| Mezzanine Floor   |                              |                               |         |           |         |           |           |         |                  |         |
| KIBO BALLROOM     | -                            | 4,410<br>410                  | 280     | 400       | 350     | 180       | _         | _       | _                | _       |
| Kibo Room 1       | -                            | 1,000<br>91                   | 80      | 100       | 110     | 60        | 32        | 50      | —                | —       |
| Kibo Room 2       | -                            | 1,000<br>91                   | 80      | 100       | 110     | 70        | 32        | 50      | _                | _       |
| Kibo Room 3       | -                            | 860<br>80                     | 60      | 75        | 100     | 60        | 28        | 36      | —                | —       |
| LAKE VICTORIA     | -                            | 475<br>44                     | 40      | 40        | 60      | 30        | 32        | 24      | -                | _       |
| Lake Victoria A   | _                            | 236<br>22                     | _       | _         | 20      | _         | 16        | _       | _                | _       |
| Lake Victoria B   | _                            | 236<br>22                     | -       | _         | 20      | _         | 16        | _       | _                | _       |
| LAKE TANGANYIKA   | _                            | 475<br>44                     | 40      | 40        | 60      | 36        | 32        | 24      | _                | _       |
| Lake Tanganyika A | -                            | 237<br>22                     | _       | _         | 20      | _         | 16        | _       | _                | _       |
| Lake Tanganyika B | _                            | 237<br>22                     | _       | _         | 20      | _         | 16        | _       | _                | _       |
| NGORONGORO        | -                            | 180<br>17                     | -       | -         | 12      | -         | 8         | -       | -                | -       |
| BAGAMOYO          | _                            | 150<br>14                     | -       | 20        | 20      | _         | 16        | _       | -                | _       |
| PEMBA             | -                            | 140<br>13                     | -       | _         | _       | _         | 6         | —       | —                | -       |
| DODOMA            | _                            | 120<br>11                     | -       | -         | 12      | -         | 6         | _       | -                | _       |
| ARUSHA            | -                            | 120<br>11                     | -       | -         | 8       | -         | 8         | -       | -                | -       |