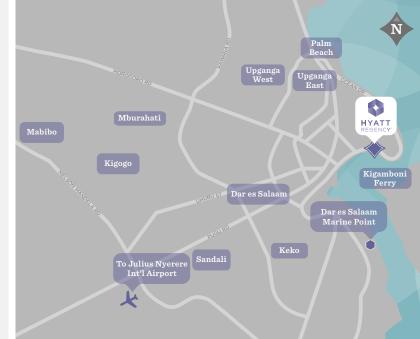

#### TRANSPORTATION

- Julius Nyerere Int'l Airport-12 km / 28 minutes by car
- Ferry terminal 500 metres away
- Zanibar Airport– 20 minute flight
- Arusha Airport– 1.5 hour flight

# POINTS OF INTEREST

- National Museum
- Bagamoyo
- Close proximity to Zanzibar Island
- Kariakoo Market
- Mwenge Market