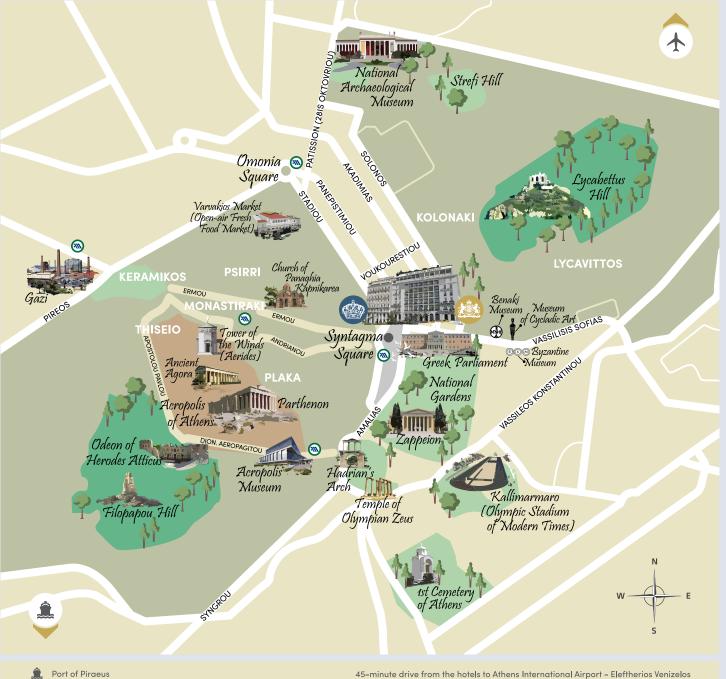

# LOCAL AREA

PERFECTLY SITUATED FOR
CAPTIVATING EXPERIENCES,
A TRULY INSPIRING AND GRACIOUS
VENUE, KING GEORGE IS LOCATED
WITHIN WALKING DISTANCE FROM
THE WONDERS OF ATHENS.
THE ACROPOLIS, AGORA, PLAKA
AND THISSION ARE NEARBY,
SO TOO ARE UPMARKET BOUTIQUES,
WORLD-RENOWNED MUSEUMS
AND THE CITY'S VIBRANT
BUSINESS DISTRICT.

# TUDOR HALL RESTAURANT

Athens International Airport (Eleftherios Venizelos)

Metro station

20-minute drive from the hotels to Athens' main port of Piraeus

20-minute walk from the hotels to the Acropolis

15-minute walk from the hotels to Kallimarmaro Stadium