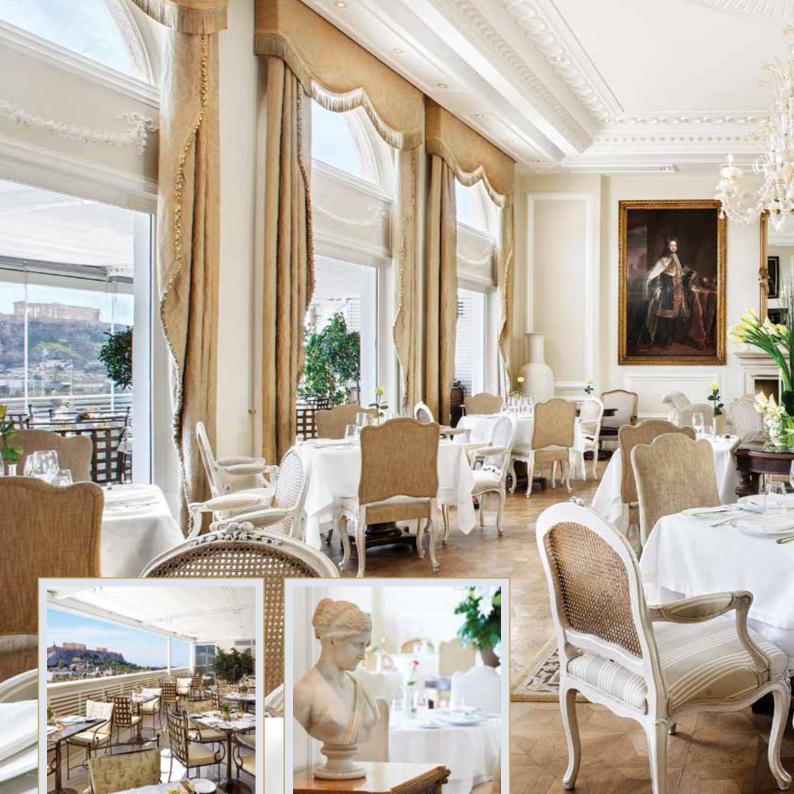

# TUDOR HALL RESTAURANT

Athens International Airport (Eleftherios Venizelos)

Metro station

20-minute drive from the hotels to Athens' main port of Piraeus

20-minute walk from the hotels to the Acropolis

15-minute walk from the hotels to Kallimarmaro Stadium