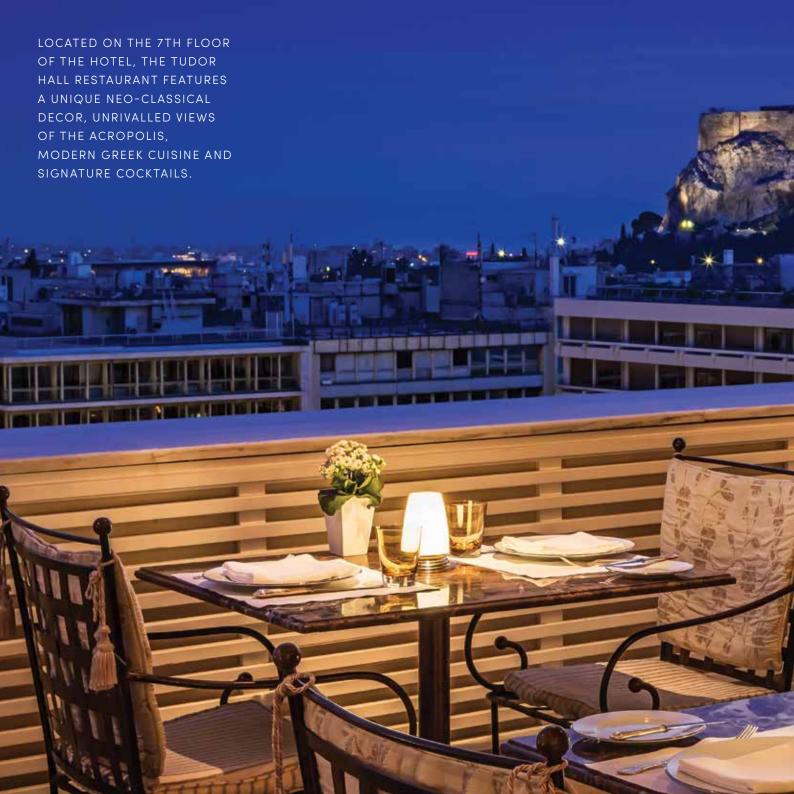

# TUDOR HALL RESTAURANT

Athens International Airport (Eleftherios Venizelos)

Metro station

20-minute drive from the hotels to Athens' main port of Piraeus

20-minute walk from the hotels to the Acropolis

15-minute walk from the hotels to Kallimarmaro Stadium