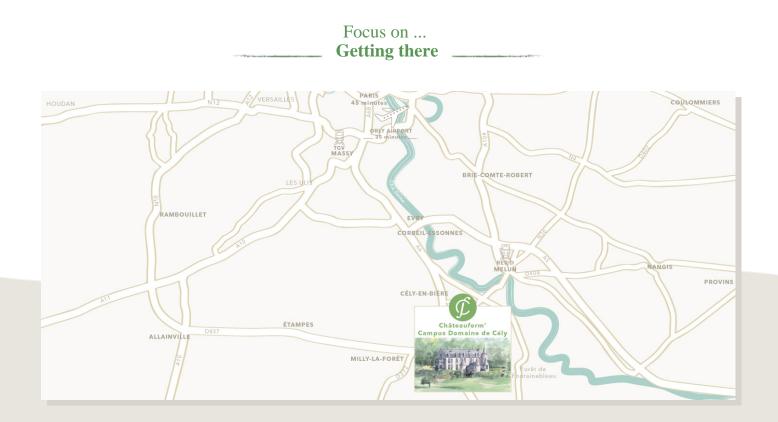

**By car** 35 mins from Orly Airport and 40 mins from Paris

#### By train

30 minutes from Massy TGV station 40 minutes from Marne-la-Vallée TGV station 20 minutes from Melun RER station

(25 minutes by train from the Gare de Lyon)

#### By plane

Just 35 minutes from Orly and less than an hour from Roissy

Address Campus de Cély 2A Route de Saint-Germain 77930 Cély-en-Bière

My advisor : 📞 +44 203 865 3707 Printed from the website www.chateauform.com - All rights reserved 2015 - Info and photographs are not contractual