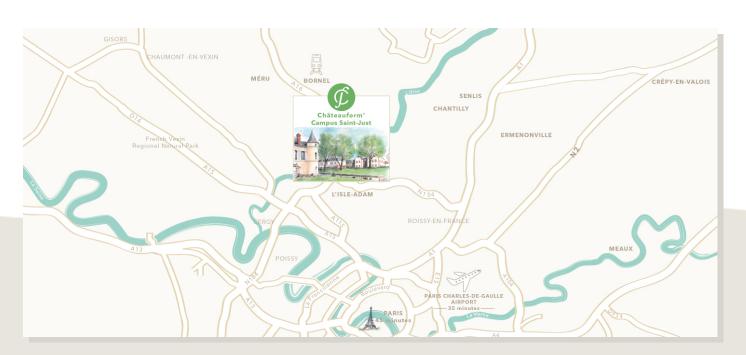

## Focus on ... **Getting there**

#### By car

only 35 minutes from Paris and 30 minutes from Charles de Gaulle airport

#### By train

5 minutes from Bornel-Belle-Eglise TER station 45 minutes from Paris Gare du Nord

#### By plane

30 minutes from Paris Charles de Gaulle airport and Beauvais-Tillé airport

Download the map