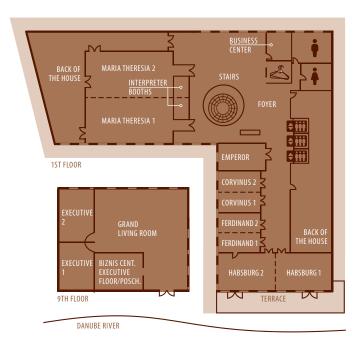

#### MEETINGS AND EVENTS

For business clientele there are 11 versatile function rooms, all with natural daylight, equipped with the latest technology including translation booths. They are located on the first floor together with a Business Centre. The maximum capacity in all of them counts up to 600 guests. An interesting asset is the outdoor plaza ideal for informal events like welcome cocktails.

| S                         | AREA (m²) | SIZE<br>(m x m) | CEILING<br>HEIGHT<br>(m) | THEATRE | CLASSROOM | U-SHAPE | RECEPTION | BANQUET | CABARET | BOARDROOM |
|---------------------------|-----------|-----------------|--------------------------|---------|-----------|---------|-----------|---------|---------|-----------|
| MARIA THERESIA BALLROOM   | 255       | 17×15           | 3,8                      | 350     | 190       | 60      | 350       | 220     | 132     | -         |
| MARIA THERESIA BALLROOM 1 | 128       | 8,5 x 15        | 3,8                      | 160     | 80        | 30      | 160       | 100     | 60      | -         |
| MARIA THERESIA BALLROOM 2 | 128       | 8,5 x 15        | 3,8                      | 150     | 70        | 30      | 160       | 100     | 60      | -         |
| HABSBURG BALLROOM         | 142       | 7×21            | 3,5                      | 140     | 90        | 55      | 150       | 90      | 72      | -         |
| HABSBURG BALLROOM 1       | 71        | 7 x 10,5        | 3,5                      | 70      | 40        | 28      | 80        | 40      | 36      | 20        |
| HABSBURG BALLROOM 2       | 71        | 7 x 10,5        | 3,5                      | 70      | 40        | 28      | 80        | 40      | 36      | 20        |
| EMPEROR BOARD ROOM        | 40        | 5 x 8,5         | 3,5                      | -       | -         | -       | -         | -       | -       | 14        |
| CORVINUS MEETING ROOM     | 60        | 8 x 7,5         | 3,5                      | 60      | 40        | 21      | 50        | 40      | 24      | -         |
| CORVINUS MEETING ROOM 1   | 28        | 4×7,5           | 3,5                      | 24      | 12        | -       | 20        | -       | -       | 15        |
| CORVINUS MEETING ROOM 2   | 28        | 4×7,5           | 3,5                      | 24      | 12        | -       | 20        | -       | -       | 15        |
| FERDINAND MEETING ROOM    | 55        | 7,5 x 7,5       | 3,5                      | 60      | 40        | 21      | 50        | 40      | 24      | -         |
| FERDINAND MEETING ROOM 1  | 28        | 4 x 7,5         | 3,5                      | 24      | 12        | -       | 20        | -       | -       | 15        |
| FERDINAND MEETING ROOM 2  | 27        | 4×7,5           | 3,5                      | 24      | 12        | -       | 20        | -       | -       | 15        |
| EXECUTIVE BOARD ROOM 1    | 16        | 3,5 x 5         | 3                        | -       | -         | -       | -         | -       | -       | 6         |
| EXECUTIVE BOARD ROOM 2    | 16        | 3x5             | 3                        | -       | -         | -       | -         | -       | -       | 6         |
| FOYER MEETING AREA        | 300       | 21 x 18         | 3,3                      | -       | -         | -       | 350       | -       | -       | -         |
| PLAZA                     | 768       | 32×24           | -                        | -       | -         | -       | -         | -       | -       | -         |