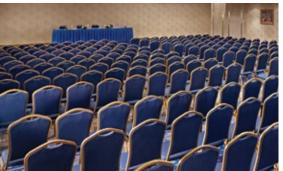

### ARISTOTELIS PLENARY ROOM

Total Room Capacity in Theater Style: 1.200 delegates
 Can be split in 5 smaller meeting rooms