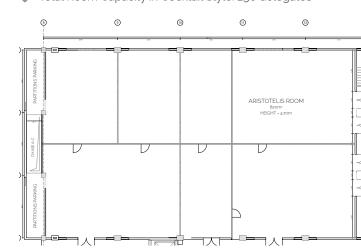

# ARISTOTELIS CONVENTION CENTER

### ARISTOTELIS PLENARY ROOM

Total Room Capacity in Theater Style: 1.200 delegates
 Can be split in 5 smaller meeting rooms

#### ARISTOTELIS CONVENTION CENTER

Total Room Capacity in Cocktail Style: 1.200 delegates

#### ARISTOTELIS OUTDOOR VERANDA

Total Room Capacity in Cocktail Style: 250 delegates