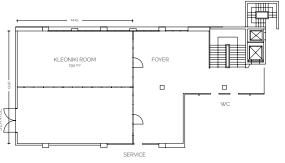

### KLEONIKI A+B MEETING ROOM

### KLEONIKI A+B MEETING ROOM

- Total Room Capacity in Theater Style:220 delegates
- Total Room Capacity in Cocktail Style: 300 delegates
- Total Room Capacity in Banquet Style:160 delegates