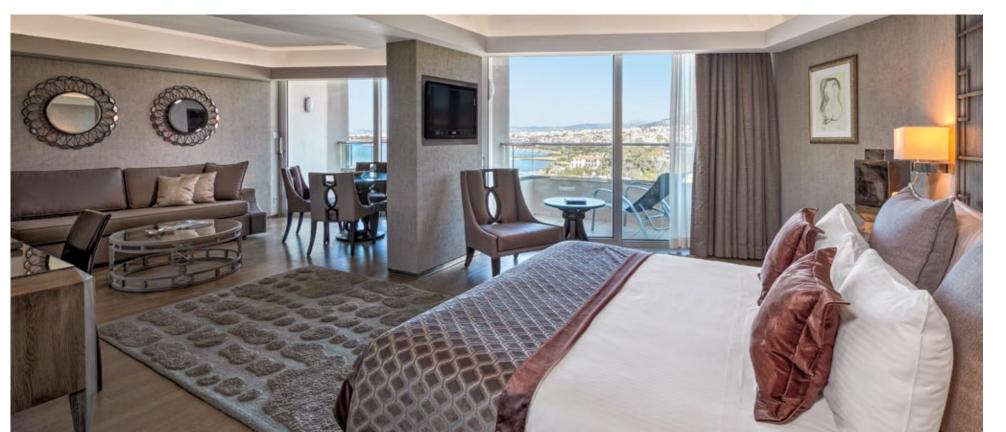

# ACCOMMODATION

Divani Apollon Palace & Thalasso comprises of 280 rooms including 73 executive rooms and 13 suites. Whether our guest chooses a superior or an executive room or even one of our suites he will find everything at his fingertips to make his stay effortlessly luxurious.

Each one of the hotels rooms offer the chance to our guest to see the sea in all panoramic direction with a front row seat to the Saronic spectacle: exuberant sun rising, romantic sunsets and the never ending of azure blue.