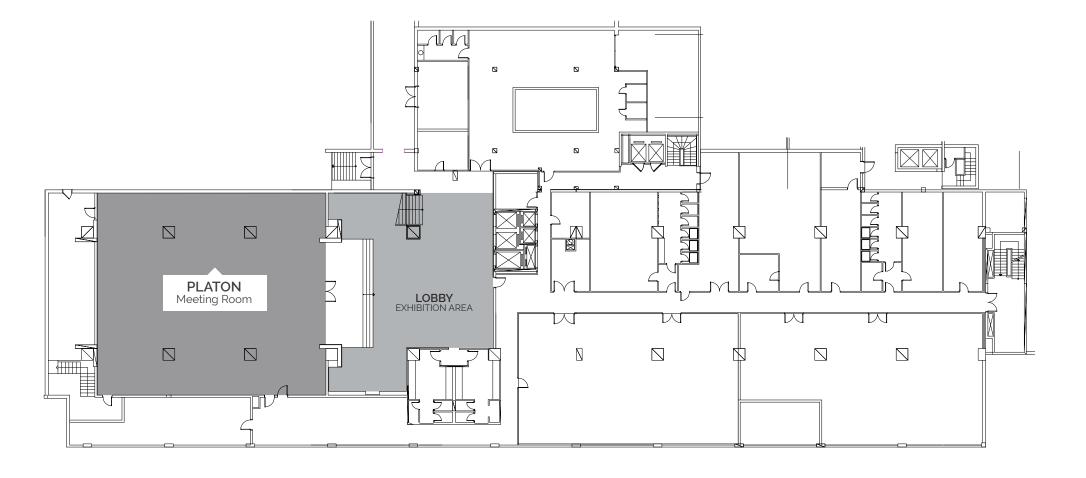

### PLATON MEETING ROOM

### PLATON MEETING ROOM

- Total Room Capacity in Theater Style: 400 delegates
- Total Room Capacity in Cocktail Style: 500 delegates
- Total Room Capacity in Banquet Style: 350 delegates

| MEETING ROOMS       | DIMENSIONS |         |         |          |
|---------------------|------------|---------|---------|----------|
|                     | SQ         | THEATER | BANQUET | COCKTAIL |
| ARISTOTELIS DIVANIS | 755        | 1.200   | 700     | 1.200    |
| 1                   | 86         | 100     | 70      | 80       |
| 2                   | 75         | 75      | 70      | 50       |
| 3                   | 75         | 75      | 70      | 50       |
| 4                   | 137        | 137     | 120     | 140      |
| 5                   | 139        | 139     | 120     | 140      |
| 6                   | 164        | 164     | 140     | 170      |
| APHRODITE (A+B+C)   | 273        | 180     | 200     | 250      |
| APHRODITE(A)        | 53         | 50      | 40      | 20       |
| APHRODITE(B)        | 50         | 50      | 40      | 20       |
| APHRODITE(C)        | 138        | 150     | 80      | 70       |
| POSEIDON (A+B+C)    | 391        | 300     | 280     | 350      |
| POSEIDON (A)        | 71         | 70      | 40      | 40       |
| POSEIDON (B)        | 75         | 70      | 40      | 40       |
| POSEIDON (C)        | 170        | 100     | 80      | 80       |
| ATHINA (A+B)        | 385        | 220     | 250     | 350      |
| ATHINA (A)          | 230        | 180     | 100     | 130      |
| ATHINA (B)          | 98         | 70      | 60      | 60       |
| KLEONIKI (A+B)      | 194        | 220     | 160     | 300      |
| KLEONIKI (A)        | 96         | 100     | 80      | 100      |
| KLEONIKI (B)        | 98         | 100     | 80      | 100      |
| PLATON              | 400        | 400     | 350     | 500      |