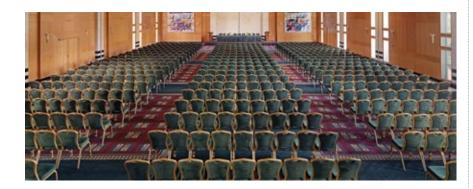

# ARISTOTELIS DIVANIS CONFERENCE & EXHIBITION CENTER

- Awarded as Leading Conference Hotel in Greece from the World Travel Awards 2012
- 6 Main Meeting Rooms from 220 to 1.200 delegates (theater style)
- All above multi-purpose meeting rooms, flexible & turn into breakout rooms (max # of Break-Out Rooms: 17)
- Total Conference Space: 4.265 m²
- Majority of Meeting Rooms with Daylight

### ARISTOTELIS PLENARY ROOM

Total Room Capacity in Theater Style: 1.200 delegates
 Can be split in 5 smaller meeting rooms

#### ARISTOTELIS CONVENTION CENTER

Total Room Capacity in Cocktail Style: 1.200 delegates