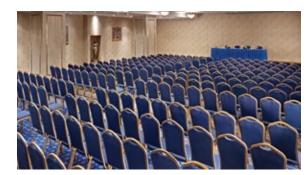

### ARISTOTELIS PLENARY ROOM

Total Room Capacity in Theater Style: 1.200 delegates
 Can be split in 5 smaller meeting rooms