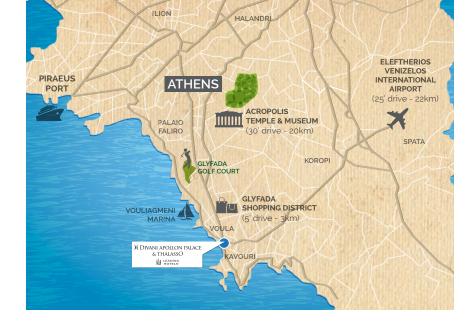

## LOCATION

- Located at Vouliagmeni, at Kavouri Bay
- 25' drive from Athens Int'l Airport
- 30' drive from Athens City Center
- 5' drive from Glyfada Shopping Center
- 20' drive from Sounion Ancient Site

# LOCATION

Divani Apollon Palace & Thalasso is a proud member of the Leading Hotels of the World and has also been awarded the five star diamond award for its excellence in service.

This is a beautiful hotel situated in the exclusive area of Vouliagmeni. Guests enjoy beautiful bay views, the pleasure of our private beach and our award winning SPA.

The hotel is located 25' drive from Athens International Airport and just 30' drive from the city center of Athens.