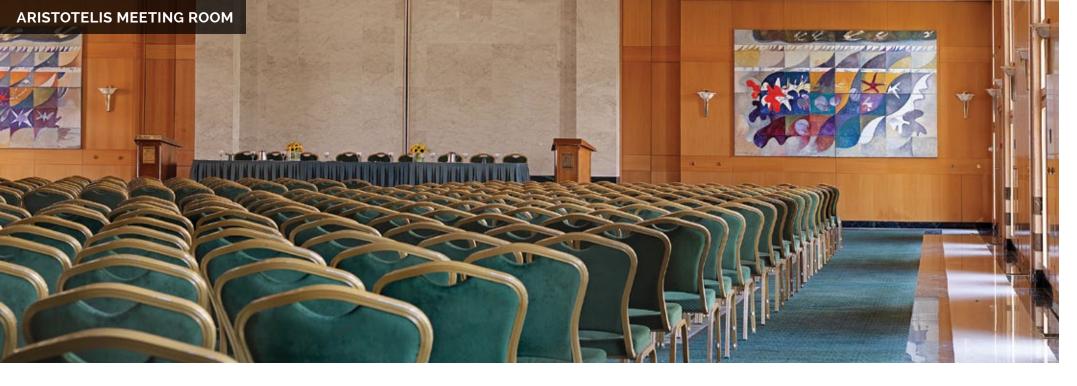

# ARISTOTELIS DIVANIS CONFERENCE & EXHIBITION CENTER

- Awarded as Leading Conference Hotel in Greece from the World Travel Awards 2012
- 6 Main Meeting Rooms from 220 to 1.200 delegates (theater style)
- All above multi-purpose meeting rooms, flexible & turn into breakout rooms (max # of Break-Out Rooms: 17)
- Total Conference Space: 4.265 m²
- Majority of Meeting Rooms with Daylight

### ARISTOTELIS PLENARY ROOM

Total Room Capacity in Theater Style: 1.200 delegates
 Can be split in 5 smaller meeting rooms