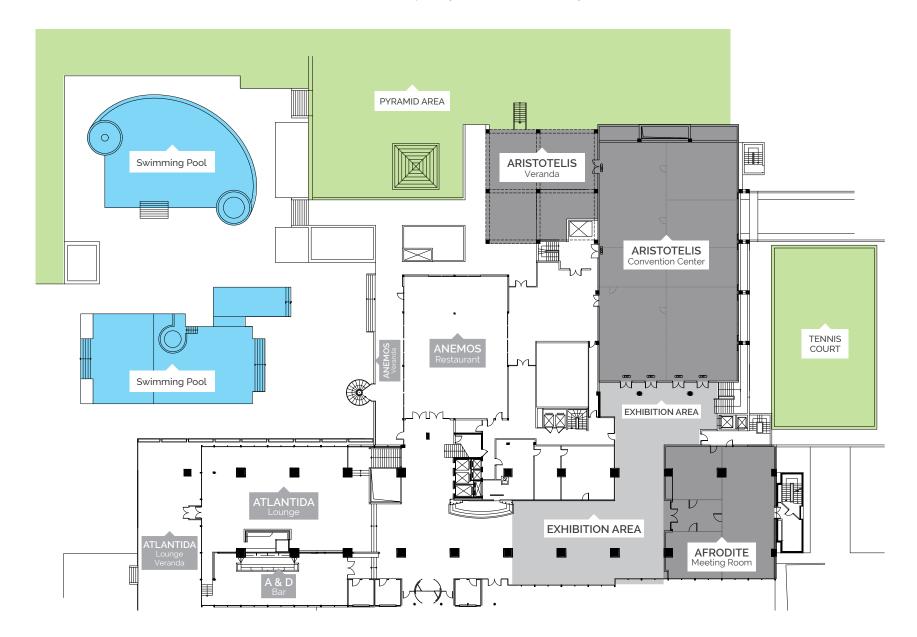

# LOBBY FLOOR

Total Floor Capacity: 2.430 m² / 2.906 yd²

# ARISTOTELIS CONVENTION CENTER

### ARISTOTELIS PLENARY ROOM

Total Room Capacity in Theater Style: 1.200 delegates
 Can be split in 5 smaller meeting rooms

#### ARISTOTELIS CONVENTION CENTER

Total Room Capacity in Cocktail Style: 1.200 delegates

#### ARISTOTELIS OUTDOOR VERANDA

Total Room Capacity in Cocktail Style: 250 delegates

# AFRODITE MEETING ROOM

### APHRODITE A+B+C MEETING ROOM

- Total Room Capacity in Theater Style: 200 delegates
- Total Room Capacity in Cocktail Style: 200 delegates
- Total Room Capacity in Banquet Style: 160 delegates

# GROUND FLOOR

Total Capacity in all Meeting Rooms: 1.210 m² / 1.447 yd²

### POSEIDON A+B+C MEETING ROOM

#### POSEIDON A+B+C MEETING ROOM

- Total Room Capacity in Theater Style:300 delegates
- Total Room Capacity in Cocktail Style:350 delegates
- Total Room Capacity in Banquet Style:280 delegates

### ATHINA A+B MEETING ROOM

### ATHINA A+B MEETING ROOM

- Total Room Capacity in Theater Style:220 delegates
- Total Room Capacity in Cocktail Style:350 delegates
- Total Room Capacity in Banquet Style:250 delegates

### KLEONIKI A+B MEETING ROOM

### KLEONIKI A+B MEETING ROOM

- Total Room Capacity in Theater Style:220 delegates
- Total Room Capacity in Cocktail Style: 300 delegates
- Total Room Capacity in Banquet Style:160 delegates

# LOWER GROUND FLOOR

Total Floor Capacity: 625 m² / 747 yd²

### PLATON MEETING ROOM

### PLATON MEETING ROOM

- Total Room Capacity in Theater Style: 400 delegates
- Total Room Capacity in Cocktail Style: 500 delegates
- Total Room Capacity in Banquet Style: 350 delegates

| MEETING ROOMS       | DIMENSIONS |         |         |          |
|---------------------|------------|---------|---------|----------|
|                     | SQ         | THEATER | BANQUET | COCKTAIL |
| ARISTOTELIS DIVANIS | 755        | 1.200   | 700     | 1.200    |
| 1                   | 86         | 100     | 70      | 80       |
| 2                   | 75         | 75      | 70      | 50       |
| 3                   | 75         | 75      | 70      | 50       |
| 4                   | 137        | 137     | 120     | 140      |
| 5                   | 139        | 139     | 120     | 140      |
| 6                   | 164        | 164     | 140     | 170      |
| APHRODITE (A+B+C)   | 273        | 180     | 200     | 250      |
| APHRODITE(A)        | 53         | 50      | 40      | 20       |
| APHRODITE(B)        | 50         | 50      | 40      | 20       |
| APHRODITE(C)        | 138        | 150     | 80      | 70       |
| POSEIDON (A+B+C)    | 391        | 300     | 280     | 350      |
| POSEIDON (A)        | 71         | 70      | 40      | 40       |
| POSEIDON (B)        | 75         | 70      | 40      | 40       |
| POSEIDON (C)        | 170        | 100     | 80      | 80       |
| ATHINA (A+B)        | 385        | 220     | 250     | 350      |
| ATHINA (A)          | 230        | 180     | 100     | 130      |
| ATHINA (B)          | 98         | 70      | 60      | 60       |
| KLEONIKI (A+B)      | 194        | 220     | 160     | 300      |
| KLEONIKI (A)        | 96         | 100     | 80      | 100      |
| KLEONIKI (B)        | 98         | 100     | 80      | 100      |
| PLATON              | 400        | 400     | 350     | 500      |