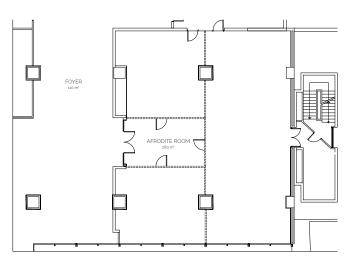

# AFRODITE MEETING ROOM

### APHRODITE A+B+C MEETING ROOM

- Total Room Capacity in Theater Style: 200 delegates
- Total Room Capacity in Cocktail Style: 200 delegates
- Total Room Capacity in Banquet Style: 160 delegates