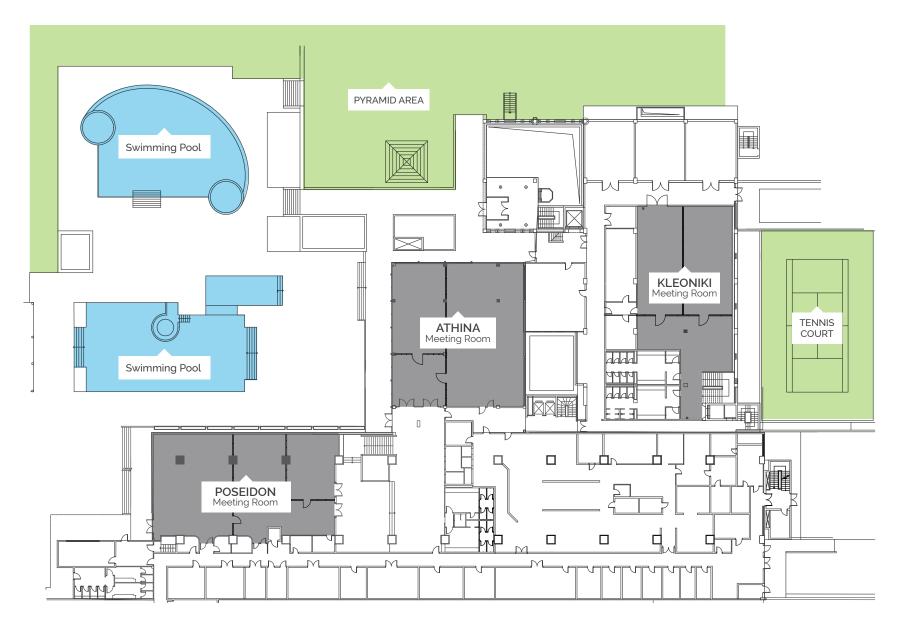

### POSEIDON A+B+C MEETING ROOM

#### POSEIDON A+B+C MEETING ROOM

- Total Room Capacity in Theater Style:300 delegates
- Total Room Capacity in Cocktail Style:350 delegates
- Total Room Capacity in Banquet Style:280 delegates

### ATHINA A+B MEETING ROOM

### ATHINA A+B MEETING ROOM

- Total Room Capacity in Theater Style:220 delegates
- Total Room Capacity in Cocktail Style:350 delegates
- Total Room Capacity in Banquet Style:250 delegates

### KLEONIKI A+B MEETING ROOM

### KLEONIKI A+B MEETING ROOM

- Total Room Capacity in Theater Style:220 delegates
- Total Room Capacity in Cocktail Style: 300 delegates
- Total Room Capacity in Banquet Style:160 delegates