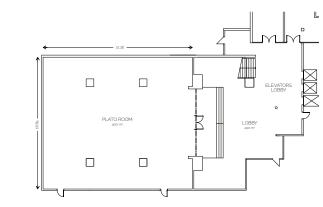

### PLATON MEETING ROOM

### PLATON MEETING ROOM

- Total Room Capacity in Theater Style: 400 delegates
- Total Room Capacity in Cocktail Style: 500 delegates
- Total Room Capacity in Banquet Style: 350 delegates

| MEETING ROOMS       | DIMENSIONS |         |         |          |
|---------------------|------------|---------|---------|----------|
|                     | SQ         | THEATER | BANQUET | COCKTAIL |
| ARISTOTELIS DIVANIS | 755        | 1.200   | 700     | 1.200    |
| 1                   | 86         | 100     | 70      | 80       |
| 2                   | 75         | 75      | 70      | 50       |
| 3                   | 75         | 75      | 70      | 50       |
| 4                   | 137        | 137     | 120     | 140      |
| 5                   | 139        | 139     | 120     | 140      |
| 6                   | 164        | 164     | 140     | 170      |
| APHRODITE (A+B+C)   | 273        | 180     | 200     | 250      |
| APHRODITE(A)        | 53         | 50      | 40      | 20       |
| APHRODITE(B)        | 50         | 50      | 40      | 20       |
| APHRODITE(C)        | 138        | 150     | 80      | 70       |
| POSEIDON (A+B+C)    | 391        | 300     | 280     | 350      |
| POSEIDON (A)        | 71         | 70      | 40      | 40       |
| POSEIDON (B)        | 75         | 70      | 40      | 40       |
| POSEIDON (C)        | 170        | 100     | 80      | 80       |
| ATHINA (A+B)        | 385        | 220     | 250     | 350      |
| ATHINA (A)          | 230        | 180     | 100     | 130      |
| ATHINA (B)          | 98         | 70      | 60      | 60       |
| KLEONIKI (A+B)      | 194        | 220     | 160     | 300      |
| KLEONIKI (A)        | 96         | 100     | 80      | 100      |
| KLEONIKI (B)        | 98         | 100     | 80      | 100      |
| PLATON              | 400        | 400     | 350     | 500      |