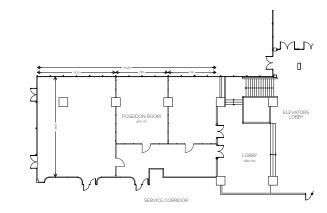

### POSEIDON A+B+C MEETING ROOM

#### POSEIDON A+B+C MEETING ROOM

- Total Room Capacity in Theater Style:300 delegates
- Total Room Capacity in Cocktail Style:350 delegates
- Total Room Capacity in Banquet Style:280 delegates