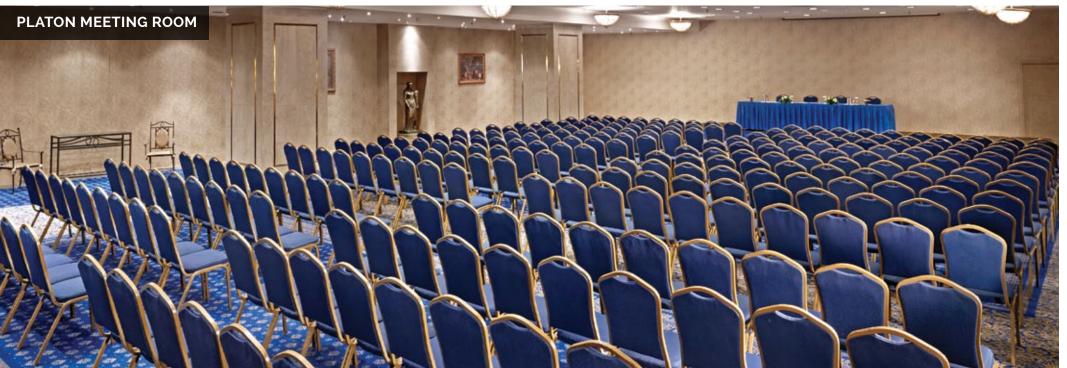

### PLATON MEETING ROOM

### PLATON MEETING ROOM

- Total Room Capacity in Theater Style: 400 delegates
- Total Room Capacity in Cocktail Style: 500 delegates
- Total Room Capacity in Banquet Style: 350 delegates

| MEETING ROOMS       | DIMENSIONS |         |         |          |
|---------------------|------------|---------|---------|----------|
|                     | SQ         | THEATER | BANQUET | COCKTAIL |
| ARISTOTELIS DIVANIS | 755        | 1.200   | 700     | 1.200    |
| 1                   | 86         | 100     | 70      | 80       |
| 2                   | 75         | 75      | 70      | 50       |
| 3                   | 75         | 75      | 70      | 50       |
| 4                   | 137        | 137     | 120     | 140      |
| 5                   | 139        | 139     | 120     | 140      |
| 6                   | 164        | 164     | 140     | 170      |
| APHRODITE (A+B+C)   | 273        | 180     | 200     | 250      |
| APHRODITE(A)        | 53         | 50      | 40      | 20       |
| APHRODITE(B)        | 50         | 50      | 40      | 20       |
| APHRODITE(C)        | 138        | 150     | 80      | 70       |
| POSEIDON (A+B+C)    | 391        | 300     | 280     | 350      |
| POSEIDON (A)        | 71         | 70      | 40      | 40       |
| POSEIDON (B)        | 75         | 70      | 40      | 40       |
| POSEIDON (C)        | 170        | 100     | 80      | 80       |
| ATHINA (A+B)        | 385        | 220     | 250     | 350      |
| ATHINA (A)          | 230        | 180     | 100     | 130      |
| ATHINA (B)          | 98         | 70      | 60      | 60       |
| KLEONIKI (A+B)      | 194        | 220     | 160     | 300      |
| KLEONIKI (A)        | 96         | 100     | 80      | 100      |
| KLEONIKI (B)        | 98         | 100     | 80      | 100      |
| PLATON              | 400        | 400     | 350     | 500      |