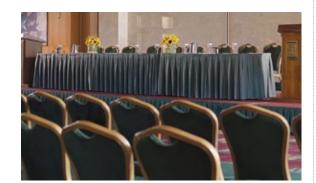

### POSEIDON A+B+C MEETING ROOM

#### POSEIDON A+B+C MEETING ROOM

- Total Room Capacity in Theater Style:300 delegates
- Total Room Capacity in Cocktail Style:350 delegates
- Total Room Capacity in Banquet Style:280 delegates