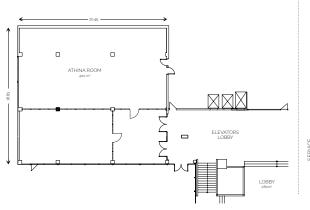

### ATHINA A+B MEETING ROOM

### ATHINA A+B MEETING ROOM

- Total Room Capacity in Theater Style:220 delegates
- Total Room Capacity in Cocktail Style:350 delegates
- Total Room Capacity in Banquet Style:250 delegates