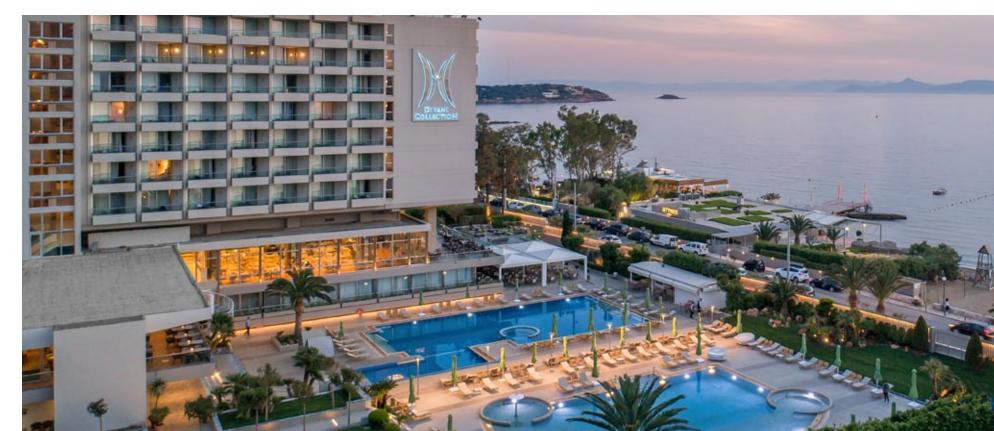

# LOCATION

Divani Apollon Palace & Thalasso is a proud member of the Leading Hotels of the World and has also been awarded the five star diamond award for its excellence in service.

This is a beautiful hotel situated in the exclusive area of Vouliagmeni. Guests enjoy beautiful bay views, the pleasure of our private beach and our award winning SPA.

# LEISURE & WELLNESS

Divani Apollon Palace & Thalasso offers an impressive variety of services and facilities in a wonderful location that trully exemplifies luxurious hospitality.

The hotel offers 2 outdoor swimming pools, one of which with sea water and a beautiful private sandy beach where one can relax.