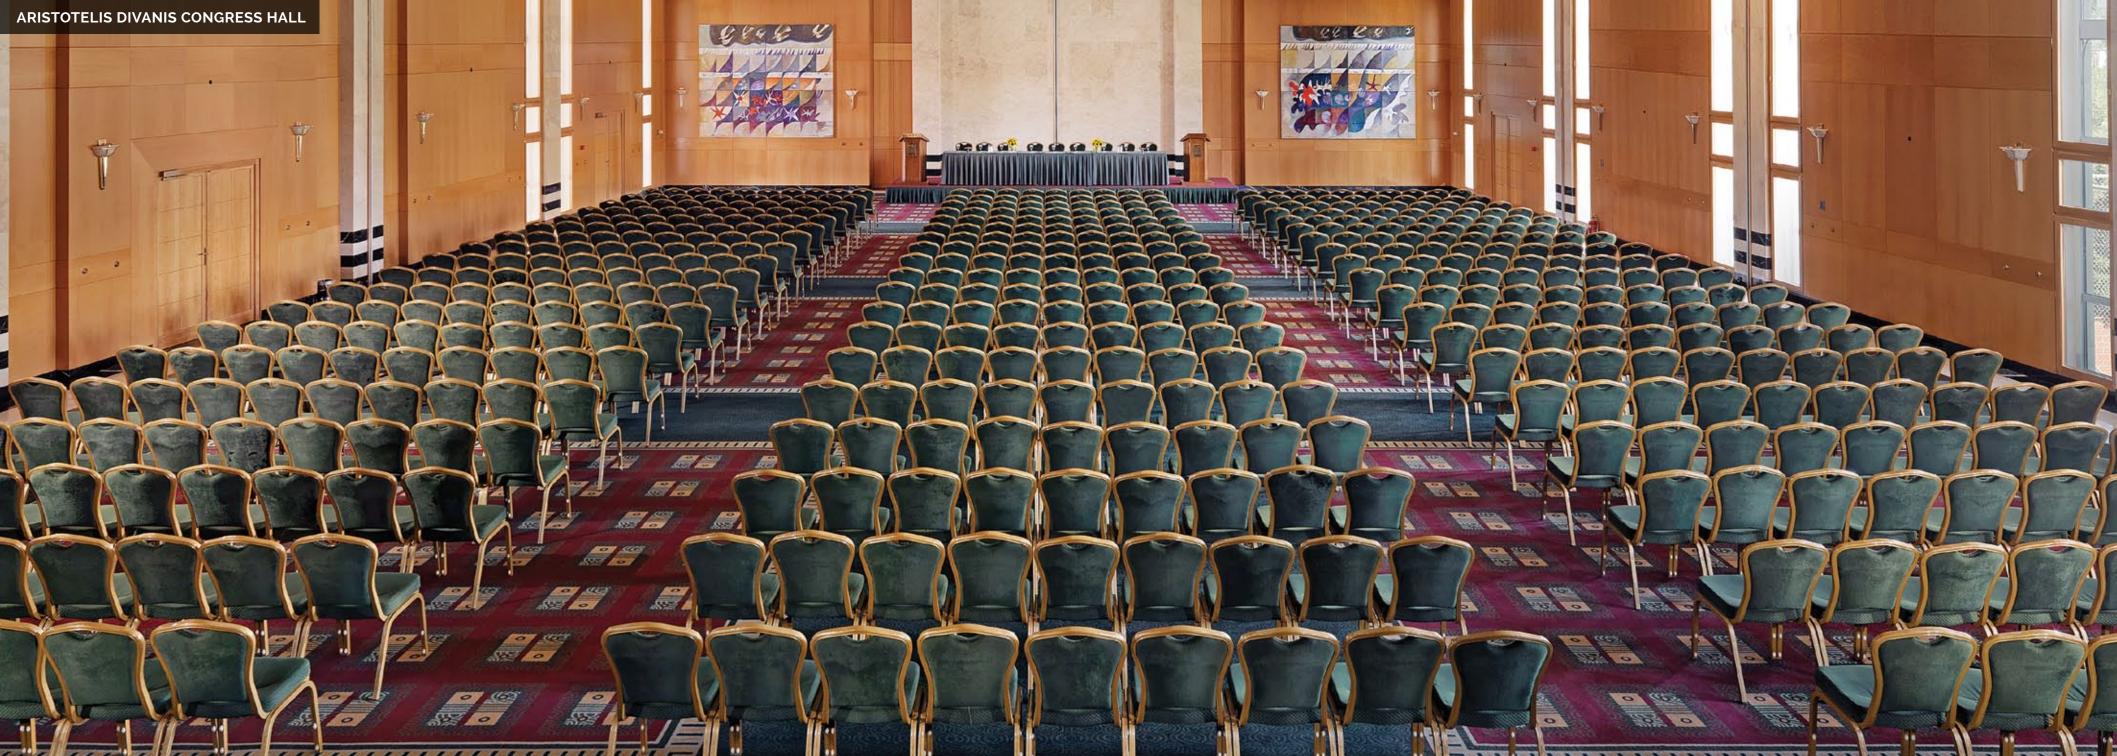

# ARISTOTELIS DIVANIS CONFERENCE & EXHIBITION CENTER

- Awarded as Leading Conference Hotel in Greece from the World Travel Awards 2012
- 6 Main Meeting Rooms from 220 to 1.200 delegates (theater style)
- All above multi-purpose meeting rooms, flexible & turn into breakout rooms (max # of Break-Out Rooms: 17)
- Total Conference Space: 4.265 m²
- Majority of Meeting Rooms with Daylight

### ARISTOTELIS PLENARY ROOM

Total Room Capacity in Theater Style: 1.200 delegates
 Can be split in 5 smaller meeting rooms