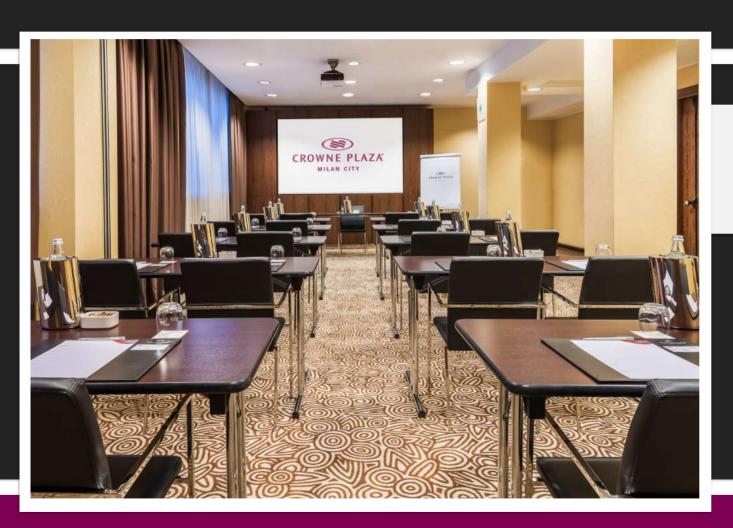

### EMME 1

56 Sqm

Theater Cap. 65 pax

Boardroom Cap. 30 pax

U-Shape Cap. 25 pax

Classroom Cap. 28 pax

### Technical equipment

- Natural daylight
- 3 Smart TV
- · Flipchart paper
- · Samsung digital blackboard
- Sound system and microphone
- Laser Pointer
- · Unlimited high speed internet WiFi
- Podium
- Welcome desk