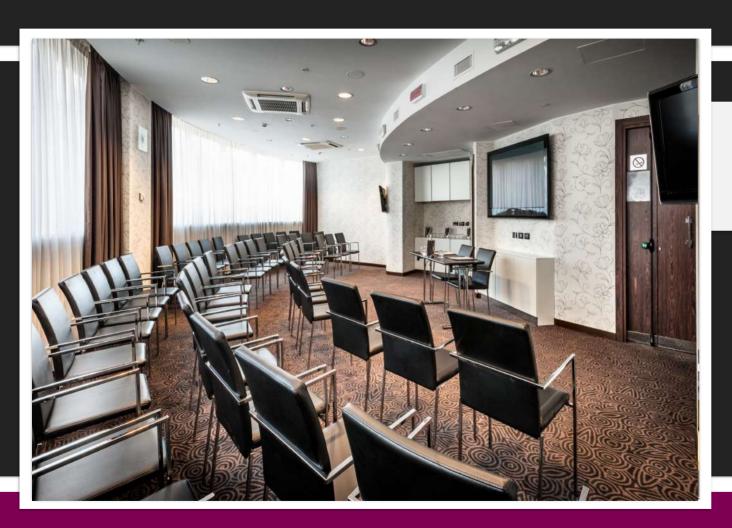

### EMME 1

56 Sqm

Theater Cap. 65 pax

Boardroom Cap. 30 pax

U-Shape Cap. 25 pax

Classroom Cap. 28 pax

### Technical equipment

- Natural daylight
- 3 Smart TV
- · Flipchart paper
- · Samsung digital blackboard
- Sound system and microphone
- Laser Pointer
- · Unlimited high speed internet WiFi
- Podium
- Welcome desk