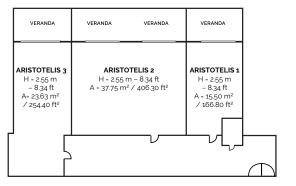

### ARISTOTELIS

1 + 2 +3

# LOCATED ON THE 8<sup>TH</sup> FLOOR ARISTOTELIS 1

- $\Phi$  H = 2.55 m 8.34 ft | A = 15.50 m<sup>2</sup> / 166.80 ft<sup>2</sup>
- Total Room Capacity in Cocktail Style:10 delegates

### ARISTOTELIS 2

- $\Phi$  H = 2.55 m 8.34 ft | A = 37.75 m<sup>2</sup> / 406.30 ft<sup>2</sup>
- Total Room Capacity in Cocktail Style: 30 delegates

### ARISTOTELIS 3

- $\Phi$  H = 2.55 m 8.34 ft | A = 23.63 m<sup>2</sup> / 254.40 ft<sup>2</sup>
- Total Room Capacity in Cocktail Style:15 delegates

| MEETING ROOMS          | DIMENSION | CAPACITY |        |       |         |         |          |
|------------------------|-----------|----------|--------|-------|---------|---------|----------|
| NAME                   | TOTAL m²  | THEATER  | SCHOOL | BOARD | BANQUET | CABARET | COCKTAIL |
| OLYMPIA A              | 300       | 450      | 220    | 80    | 250     | 130     | 400      |
| OLYMPIA B              | 330       | 450      | 220    | 70    | 250     | 130     | 350      |
| OLYMPIA PLENARY ROOM   | 630       | 1000     | 500    | 160   | 580     | 330     | 1000     |
| FOYER OLYMPIA          | 550       |          |        |       | 350     | 190     | 700      |
| OLYMPIA HALL           | 1150      | 1300     |        |       | 1000    | 580     | 1500     |
| VERGINA                | 330       | 300      | 160    | 80    | 240     | 130     | 300      |
| ILISSOS MEETING ROOM   | 420       | 500      | 290    | 78    | 330     | 180     | 350      |
| MACEDONIA A            | 210       | 220      | 110    | 44    | 150     | 75      | 200      |
| MACEDONIA B            | 210       | 220      | 110    | 44    | 150     | 75      | 200      |
| MACEDONIA              | 420       | 500      | 290    | 78    | 330     | 180     | 200      |
| FOYER MACEDONIA        | 550       |          |        |       | 350     | 180     | 400      |
| KOZANI                 | 60        | 50       | 28     | 18    | 30      | 18      | 40       |
| EDESSA                 | 60        | 50       | 28     | 18    | 30      | 18      | 40       |
| NAOUSSA                | 60        | 50       | 28     | 18    | 30      | 18      | 40       |
| MACEDONIA HALL         | 970       | 800      |        |       | 700     | 400     | 1000     |
| PELLA BREAK-OUT ROOM   | 106       | 100      | 60     | 34    | 110     | 60      | 120      |
| MYCENAE MEETING ROOM   | 163       | 140      | 80     | 44    | 110     | 60      | 140      |
| PELLA-MYCENAE HALL     | 310       | 300      | 160    | 70    | 240     | 130     | 300      |
| HORIZON HALL           | 200       | 220      | 120    | 64    | 170     | 96      | 250      |
| ATHENS VIEW HALL       | 300       | 300      | 140    | 50    | 300     | 170     | 350      |
| FLORINA BREAK-OUT ROOM | 200       | 50       | 28     | 18    | 40      | 24      | 40       |
| LOBBY SUITE            | 28        | 20       | 12     | 14    | 20      | 12      | 15       |
| ARISTOTELIS 1          | 15.5      | 12       | 8      | 8     | 10      | 6       | 10       |
| ARISTOTELIS 2          | 35.75     | 40       | 24     | 20    | 20      | 12      | 30       |
| ARISTOTELIS 3          | 23.63     | 20       | 12     | 14    | 20      | 12      | 15       |