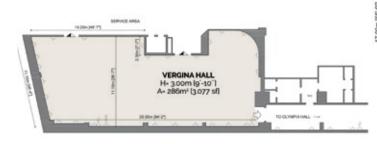

### **VERGINA MEETING ROOM**

- H = 3.00 m 9.84 ftA = 330 m<sup>2</sup> / 3.522 ft<sup>2</sup>
- Total Room Capacity in Theater Style: 300 delegates