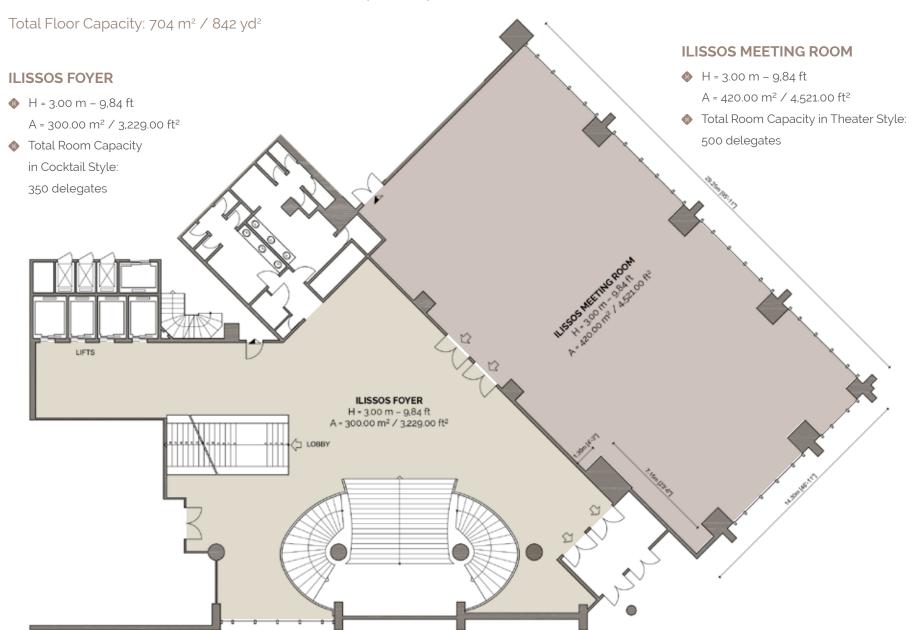

### MYCENAE MEETING ROOM

- $\Phi$  H = 3.00 m 9,84 ft A = 163.00 m<sup>2</sup> / 1,755.80 ft<sup>2</sup>
- Total Room Capacity in Theater Style:
  140 delegates