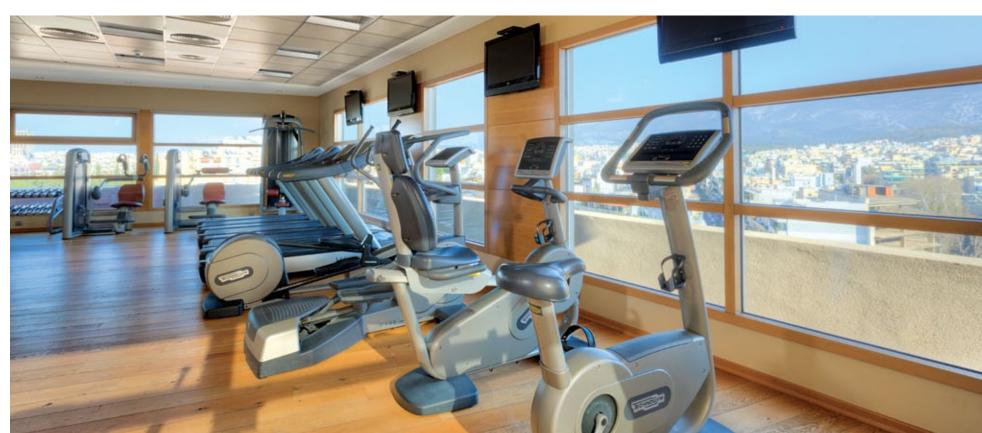

For this reason we have chosen two of the best in the field, Ligne St. Barth and Thalgo

with products of outstanding quality, ultra professional protocols and exceptional diversity. Here one will find a state-of-the-art fitness centre with the latest Technogym cardiovascular equipment.

But that's not even the half of it! The fitness center boasts fantastic views of the city, to make one's workout more enjoyable and to take his mind of the task at hand.

Last, but defnitely not least, the swimming pool located also at the rooftop of the hotel!