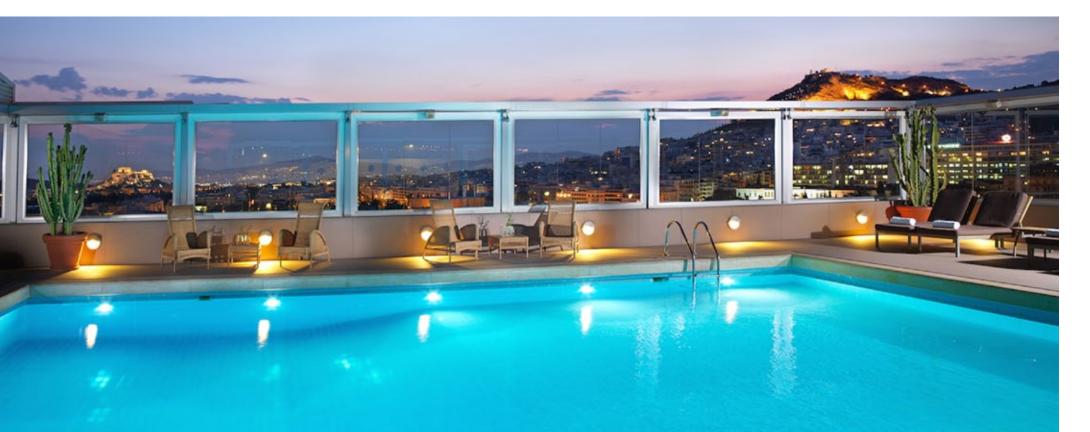

But that's not even the half of it! The fitness center boasts fantastic views of the city, to make one's workout more enjoyable and to take his mind of the task at hand.

Last, but defnitely not least, the swimming pool located also at the rooftop of the hotel!

Operating all year round, offering breathtaking views of Acropolis and Lycabettus Hill, it is without a doubt a unique place to chill out and be seduced.