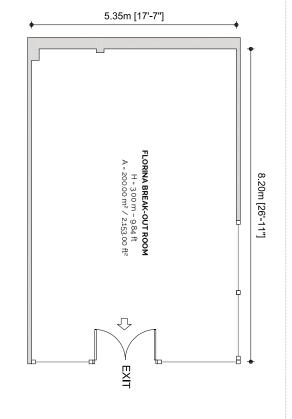

### FLORINA BREAK-OUT ROOM

### LOCATED ON THE LOBBY LEVEL

- $\Phi$  H = 3.65 m 11,92 ft A = 200.00 m<sup>2</sup> / 2,153.00 ft<sup>2</sup>
- Total Room Capacity in Theater Style: 50 delegates