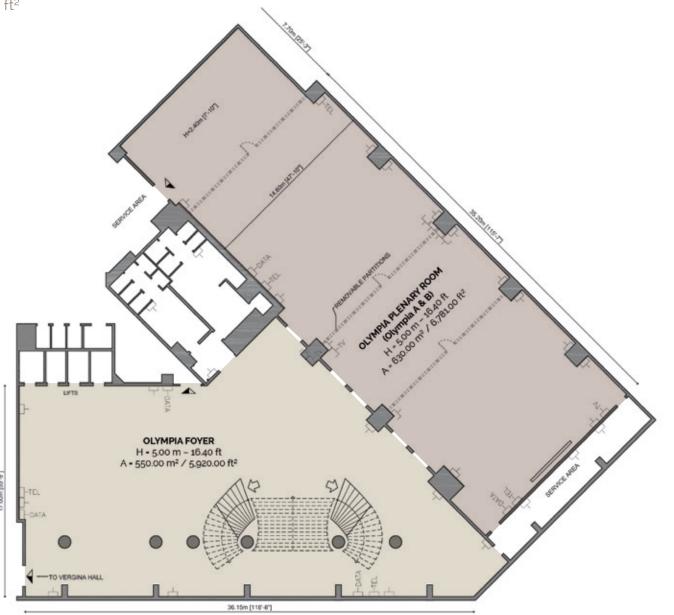

### **OLYMPIA PLENARY ROOM (OLYMPIA A & B)**

- ♦ H = 5.00 m 16.40 ft
  A = 630.00 m² / 6,781.00 ft²
- Total Room Capacity in Theater Style:1.000 delegates

### **OLYMPIA FOYER**

- $\Phi$  H = 5.00 m 16.40 ft A = 550 m<sup>2</sup> / 5,920 ft<sup>2</sup>
- Total Room Capacity in Cocktail Style: 700 delegates