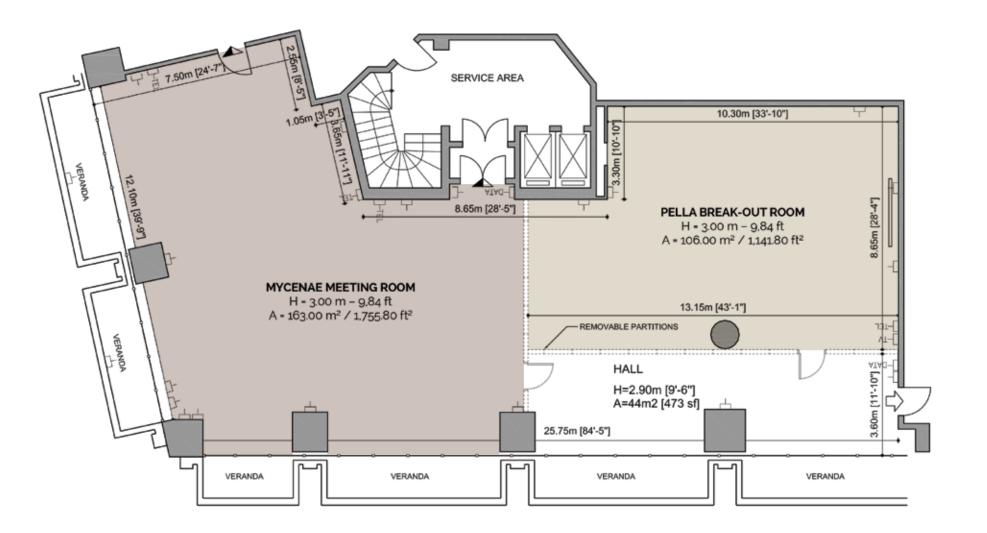

### PELLA BREAK-OUT ROOM

- H = 3.00 m 9,84 ft
   A = 106.00 m² / 1,141.80 ft²
- Total Room Capacity in Theater Style:100 delegates

### MYCENAE MEETING ROOM

- $\Phi$  H = 3.00 m 9,84 ft A = 163.00 m<sup>2</sup> / 1,755.80 ft<sup>2</sup>
- Total Room Capacity in Theater Style:
  140 delegates