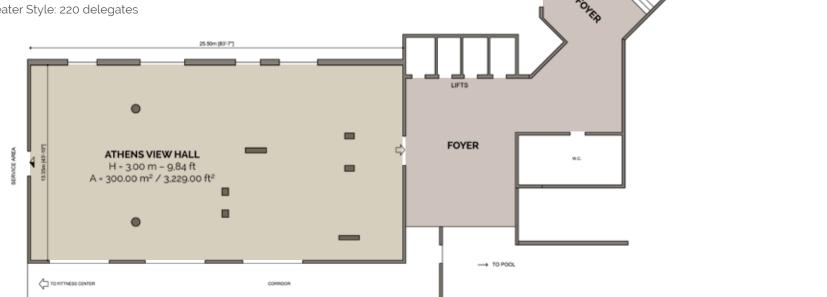

### ATHENS VIEW HALL

- $\Phi$  H = 3.00 m 9,84 ft A = 300.00 m<sup>2</sup> / 3,229.00 ft<sup>2</sup>
- Total Room Capacity in Theater Style: 300 delegates

#### MACEDONIA FOYER

- $\Phi$  H = 3.00 m 9,84 ft A = 200.00 m<sup>2</sup> / 2,153.00 ft<sup>2</sup>
- Total Room Capacity in Theater Style: 220 delegates