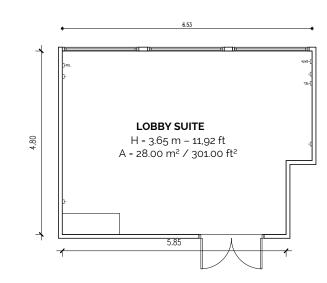

### LOBBY SUITE

### LOCATED ON THE LOBBY LEVEL

- H = 3.65 m 11,92 ft
   A = 28.00 m<sup>2</sup> / 301.00 ft<sup>2</sup>
- Total Room Capacity in Cocktail Style:20 delegates