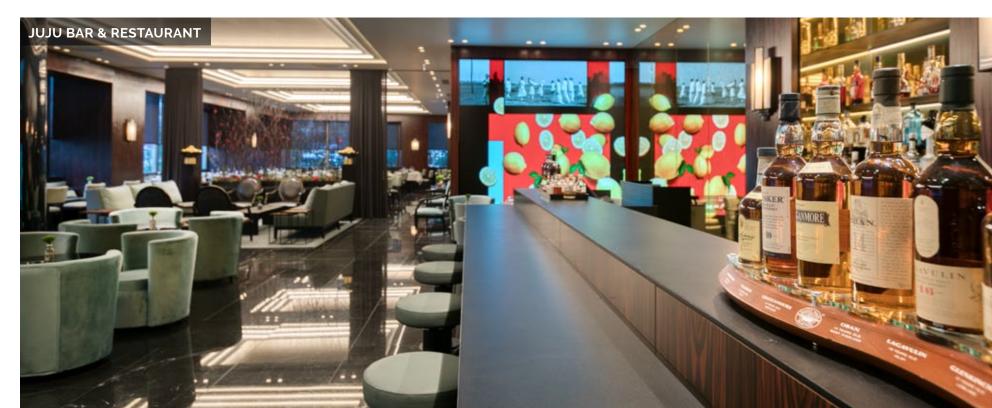

The hotel offers 3 restaurants, each with its own personality.

As the beating heart of the hotel, JuJu Bar & Restaurant offers a seductive mix of contemporary music, delicious dishes and bespoke cocktails. The black marble covered floor and the ebony feel walls combined with a large bar and eclectic mix of art deco furniture, creates the perfect backdrop for drinking and dining.