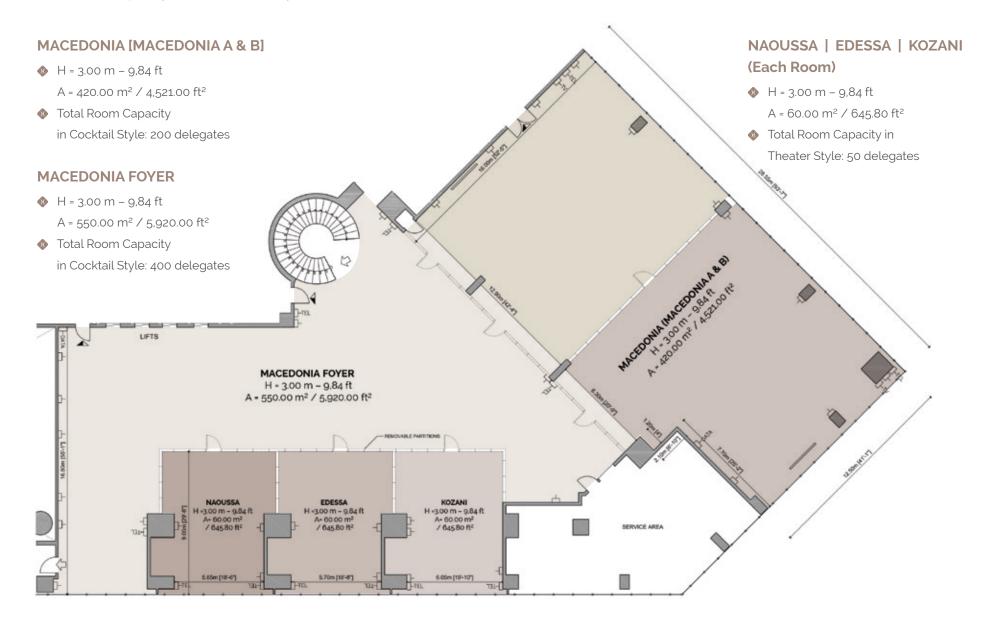

#### MACEDONIA FOYER

- $\Phi$  H = 3.00 m 9,84 ft A = 200.00 m<sup>2</sup> / 2,153.00 ft<sup>2</sup>
- Total Room Capacity in Theater Style: 220 delegates