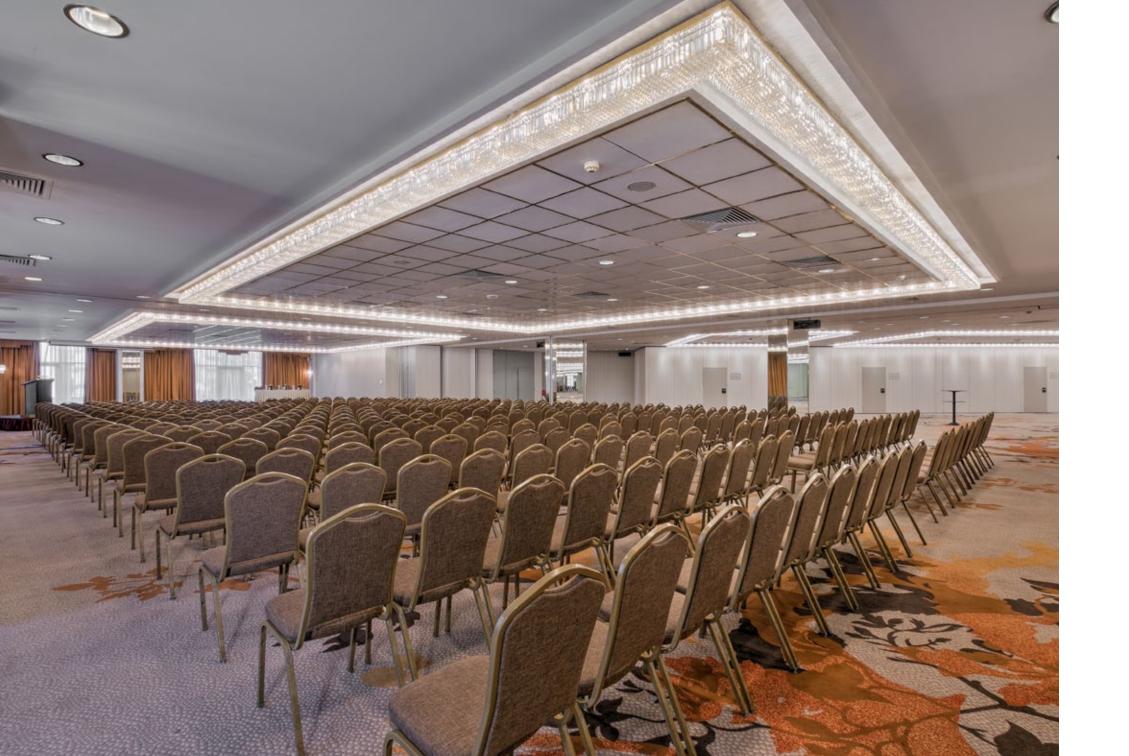

### CONGRESS & EVENTS

- Everything under one roof
- 16 multi-function Meeting Halls in total (from 12 to 1.500 delegates)
- Total Conference Capacity: 4.325 delegates
- Total Conference Space: 4.309 m2
- 60 years of experience in the organization of Conferences & Incentives
- State-of-the-art audiovisual equipment, translation systems and 24hrs technical assistance
- All conference rooms and public areas are connected with copper (RJ45), category-5e cabling, supported by fiber optic backbone. This provides flexibility, reliability and high-speed connectivity in all our meeting rooms. Local Area Networks with fast Ethernet (speeds of 200/2000Mbps) can easily be set up within the hotel, allowing a variety of computer-based presentations to be staged with maximum reliability. If required, the hotel's fiber optic backbone can be accessed, enabling your equipment (servers, appliances, network storage, Prices include VAT etc.) to connect with the rest of the conference rooms, the Internet or your VPN network.
- WIFI access supported by fiber optic lines is also available in all areas of the hotels including bedrooms meeting rooms, restaurants and public areas

# DIVANI CARAVEL CONFERENCE & EXHIBITION CENTER

- Total Conference Space: 4.407 m<sup>2</sup>
- 18 meeting rooms from 10 to 1.500 delegates (theater style)
- 10 main meeting rooms from 100 to 1000 delegates theatre style