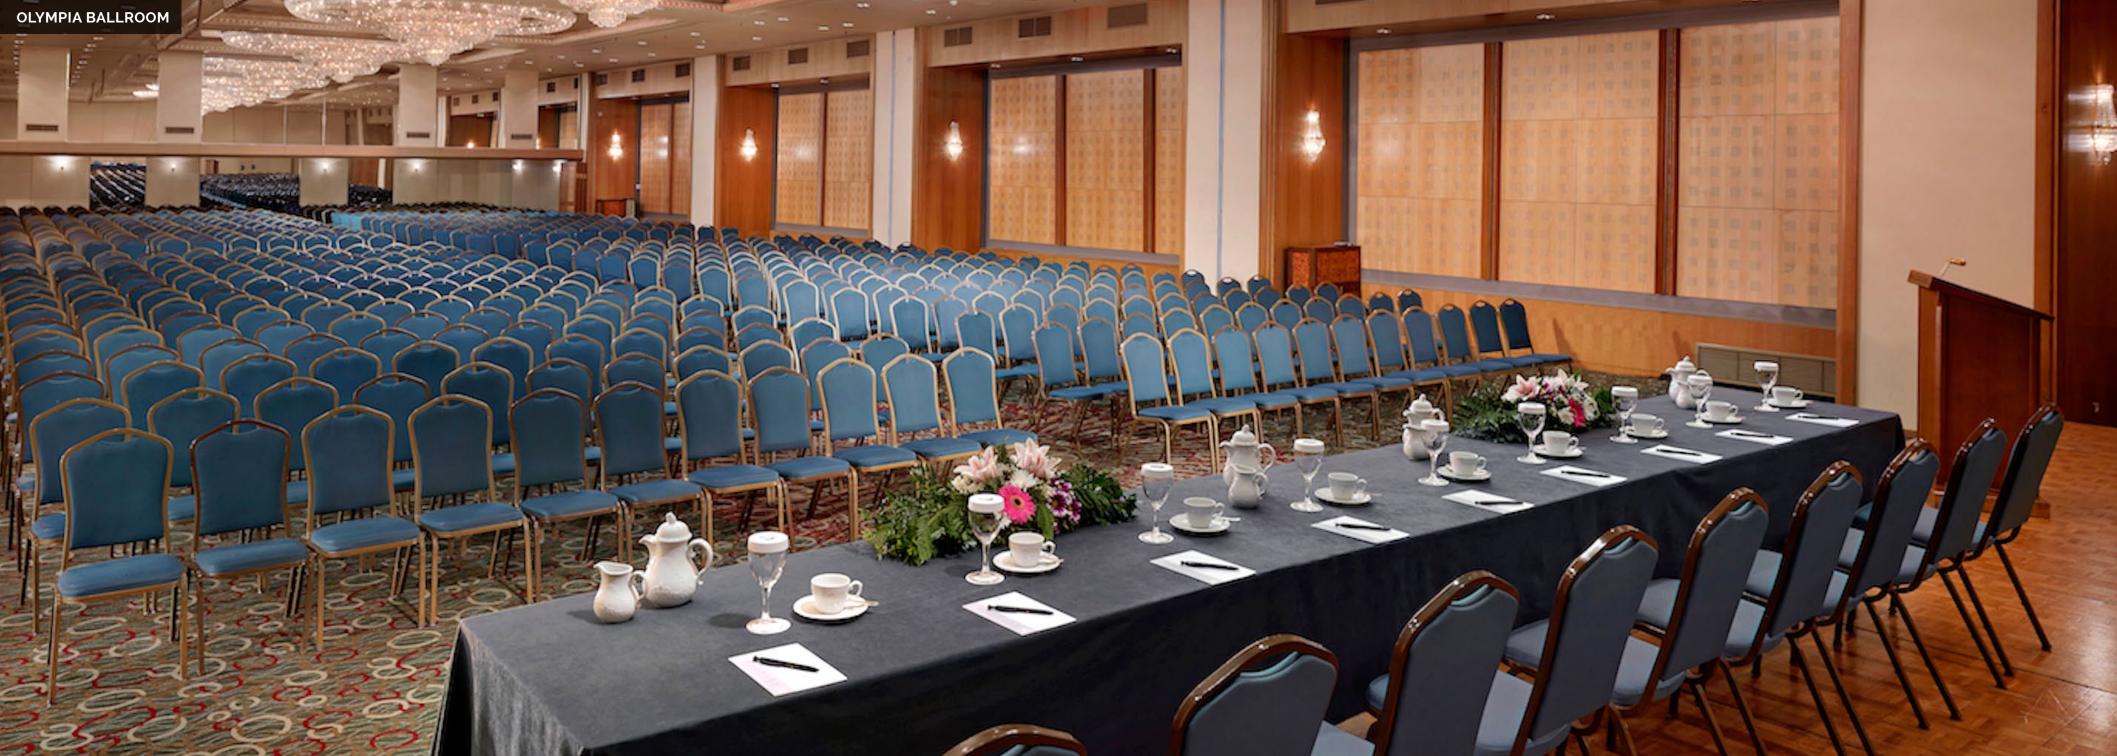

### CONGRESS & EVENTS

- Everything under one roof
- 16 multi-function Meeting Halls in total (from 12 to 1.500 delegates)
- Total Conference Capacity: 4.325 delegates
- Total Conference Space: 4.309 m2
- 60 years of experience in the organization of Conferences & Incentives
- State-of-the-art audiovisual equipment, translation systems and 24hrs technical assistance
- All conference rooms and public areas are connected with copper (RJ45), category-5e cabling, supported by fiber optic backbone. This provides flexibility, reliability and high-speed connectivity in all our meeting rooms. Local Area Networks with fast Ethernet (speeds of 200/2000Mbps) can easily be set up within the hotel, allowing a variety of computer-based presentations to be staged with maximum reliability. If required, the hotel's fiber optic backbone can be accessed, enabling your equipment (servers, appliances, network storage, Prices include VAT etc.) to connect with the rest of the conference rooms, the Internet or your VPN network.
- WIFI access supported by fiber optic lines is also available in all areas of the hotels including bedrooms meeting rooms, restaurants and public areas

# DIVANI CARAVEL CONFERENCE & EXHIBITION CENTER

- Total Conference Space: 4.407 m<sup>2</sup>
- 18 meeting rooms from 10 to 1.500 delegates (theater style)
- 10 main meeting rooms from 100 to 1000 delegates theatre style

### **OLYMPIA PLENARY ROOM (OLYMPIA A & B)**

- ♦ H = 5.00 m 16.40 ft
  A = 630.00 m² / 6,781.00 ft²
- Total Room Capacity in Theater Style:1.000 delegates