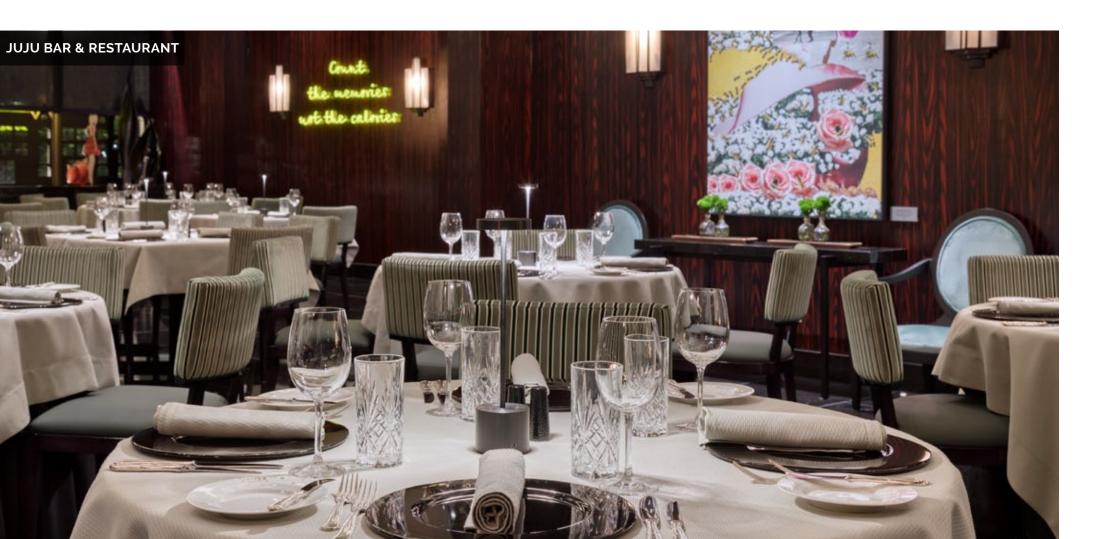

The hotel offers 3 restaurants, each with its own personality.

As the beating heart of the hotel, JuJu Bar & Restaurant offers a seductive mix of contemporary music, delicious dishes and bespoke cocktails. The black marble covered floor and the ebony feel walls combined with a large bar and eclectic mix of art deco furniture, creates the perfect backdrop for drinking and dining.