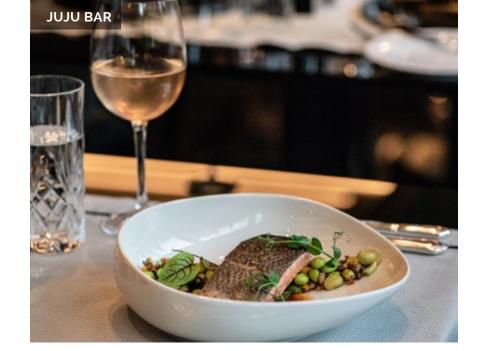

The hotel offers 3 restaurants, each with its own personality.

As the beating heart of the hotel, JuJu Bar & Restaurant offers a seductive mix of contemporary music, delicious dishes and bespoke cocktails. The black marble covered floor and the ebony feel walls combined with a large bar and eclectic mix of art deco furniture, creates the perfect backdrop for drinking and dining.