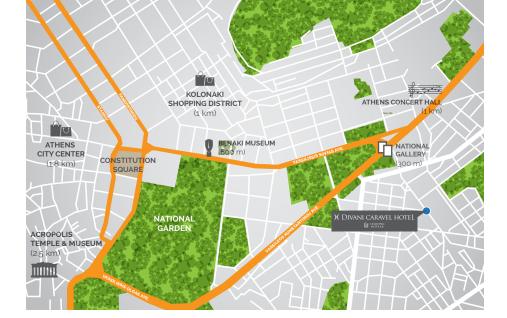

### LOCATION

- 25' drive from Athens Int'l Airport
- 5' drive from Constitution Square
- Motel Shuttle Bus to/from Constitution Square
- Minutes away from all the major cultural points, such as museums, galleries, and theaters

## LOCATION

Divani Caravel is a proud member of the Leading Hotels of the World, offering luxury and style in the heart of Athens.

Located just minutes away from Constitution square, just a short walk from fashionable Kolonaki with its boutiques and famous cafés and restaurants, as well as all the major cultural points, such as museums, galleries, and theaters.