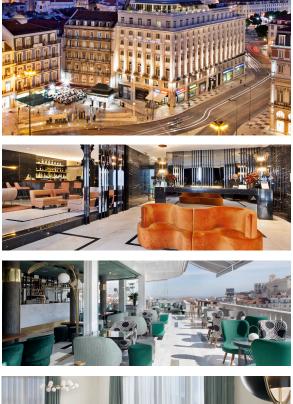

## LOCATION

The Altis Avenida Hotel is a 5-star boutique hotel located in the heart of Lisbon, close to the historical Chiado and Avenida da Liberdade areas. The building's unique architecture and urban-chic decoration are inspired by the glamour of Lisbon in the '40s.

### **ROSSIO GASTROBAR & LOBBY BAR**

The Rossio Gastrobar is the new spot that is conquering Lisbon. With a unique view over Lisbon and the River, it offers signature cuisine by the hand of Chef João Rodrigues and an amazing cocktail and wine list in an elegant, relaxed and comfortable atmosphere.

Open from Tuesday to Saturday | 17.00pm to 01.00am The Lobby Bar is the ideal place for a refreshing break while visiting the city or for a more casual meeting, right in the center of Lisbon.