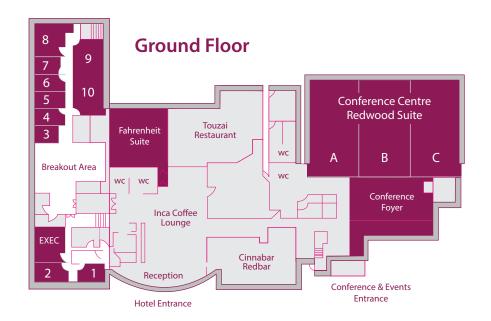

# Crowne Plaza Dublin Airport Conference & Meeting Centre Floor Plans

#### **Rooms & Features:**

- 650m<sup>2</sup> Redwood Suite A,B,C
- 180m<sup>2</sup> Conference Foyer
- 26 meeting rooms
- 500m<sup>2</sup> exhibition space
- Sky fold partition walls
- Air conditioned meeting rooms
- Natural daylight in all meeting & break out rooms
- Multiple load bearing anchors concealed within ceiling, up to 2000 kg per section in the Redwood Suite
- "The Walkway" interactive floor projection system for unusual and exciting advertising in public spaces

| Name                                          | Location    | Length | Width | Ceiling<br>Height | Classroom | Theatre | U Shaped | Banquet | Boardroo |
|-----------------------------------------------|-------------|--------|-------|-------------------|-----------|---------|----------|---------|----------|
| Redwood Suite (A,B & C)<br>& Conference Foyer | Ground      | -      | -     | -                 | -         | 1000    | -        | 750     | -        |
| Redwood Suite (A,B & C)                       | Ground      | 30m    | 20m   | 4.5m              | 400       | 850     | 150      | 675     | 0        |
| Redwood Suite (A & B)                         | Ground      | 20m    | 20m   | 4.5m              | 250       | 550     | 90       | 450     | 0        |
| Redwood Suite (B & C)                         | Ground      | 20m    | 20m   | 4.5m              | 250       | 550     | 90       | 450     | 0        |
| Redwood Suite A                               | Ground      | 10m    | 20m   | 4.5m              | 125       | 275     | 60       | 225     | 60       |
| Redwood Suite B                               | Ground      | 10m    | 20m   | 4.5m              | 125       | 275     | 60       | 225     | 60       |
| Redwood Suite C                               | Ground      | 10m    | 20m   | 4.5m              | 125       | 275     | 60       | 225     | 60       |
| Meeting Room 1                                | Ground      | 5.5m   | 5m    | 3.1m              | 0         | 20      | 12       | 0       | 12       |
| Meeting Room 2                                | Ground      | 8m     | 5.3m  | 3.1m              | 16        | 30      | 16       | 0       | 16       |
| Meeting Room 3                                | Ground      | 7m     | 3.6m  | 3.1m              | 0         | 20      | 0        | 0       | 12       |
| Meeting Room 4                                | Ground      | 7m     | 3.6m  | 3.1m              | 0         | 20      | 0        | 0       | 12       |
| Meeting Room 5                                | Ground      | 7m     | 3.6m  | 3.1m              | 0         | 20      | 0        | 0       | 12       |
| Meeting Room 6                                | Ground      | 6.1m   | 3.6m  | 3.1m              | 0         | 20      | 0        | 0       | 12       |
| Meeting Room 7                                | Ground      | 7m     | 3.6m  | 3.1m              | 0         | 20      | 0        | 0       | 12       |
| Meeting Room 8                                | Ground      | 7m     | 7.4m  | 3.1m              | 24        | 50      | 24       | 0       | 24       |
| Meeting Room 9                                | Ground      | 7m     | 3.7m  | 3.1m              | 0         | 70      | 0        | 0       | 12       |
| Meeting Room 10                               | Ground      | 7m     | 7.4m  | 3.1m              | 24        | 0       | 24       | 0       | 24       |
| Meeting Room 9 & 10                           | Ground      | 7m     | 11.1m | 3.1m              | 32        | 70      | 32       | 48      | 32       |
| Executive Boardroom                           | Ground      | 7m     | 7.4m  | 3.1m              | 0         | 0       | 0        | 0       | 12       |
| Fahrenheit Suite                              | Ground      | 18m    | 10m   | 2.7m              | 75        | 150     | 40       | 120     | 40       |
| Meeting Room 14                               | First Floor | 7.3m   | 4.8m  | 2.7m              | 16        | 30      | 16       | 16      | 16       |
| Meeting Room 15                               | First Floor | 10.4m  | 5.1m  | 2.7m              | 26        | 60      | 26       | 40      | 26       |
| Meeting Room 16                               | First Floor | 10.4m  | 6.1m  | 2.7m              | 26        | 70      | 26       | 40      | 26       |
| Meeting Room 15 & 16                          | First Floor | 10.4m  | 11.2m | 2.7m              | 50        | 120     | 40       | 80      | 40       |
| Meeting Room 17                               | First Floor | 5m     | 5.9m  | 2.7m              | 12        | 25      | 12       | 0       | 12       |
| Meeting Room 18                               | First Floor | 10.5m  | 5.9m  | 2.7m              | 24        | 60      | 24       | 0       | 24       |
| Meeting Room 19                               | First Floor | 4m     | 6.3m  | 2.7m              | 12        | 20      | 12       | 0       | 12       |
| Meeting Room 20                               | First Floor | 5.9m   | 6.3m  | 2.7m              | 14        | 25      | 14       | 0       | 14       |
| Meeting Room 21                               | First Floor | 5.9m   | 6.3m  | 2.7m              | 14        | 25      | 14       | 0       | 14       |
| Meeting Room 22                               | First Floor | 5.9m   | 6.3m  | 2.7m              | 14        | 25      | 14       | 0       | 14       |
| Meeting Room 23                               | First Floor | 5.9m   | 6.3m  | 2.7m              | 14        | 25      | 14       | 0       | 14       |
| Meeting Room 24                               | First Floor | 5.9m   | 6.3m  | 2.7m              | 14        | 25      | 14       | 0       | 14       |