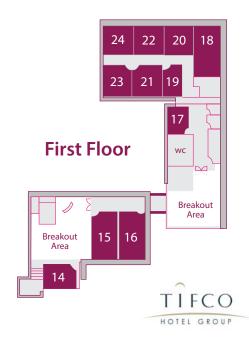

# Crowne Plaza Dublin Airport Conference & Meeting Centre Floor Plans

| Name                                          | Location    | Length | Width | Ceiling<br>Height | Classroom | Theatre | U Shaped | Banquet | Boardroo |
|-----------------------------------------------|-------------|--------|-------|-------------------|-----------|---------|----------|---------|----------|
| Redwood Suite (A,B & C)<br>& Conference Foyer | Ground      | -      | -     | -                 | -         | 1000    | -        | 750     | -        |
| Redwood Suite (A,B & C)                       | Ground      | 30m    | 20m   | 4.5m              | 400       | 850     | 150      | 675     | 0        |
| Redwood Suite (A & B)                         | Ground      | 20m    | 20m   | 4.5m              | 250       | 550     | 90       | 450     | 0        |
| Redwood Suite (B & C)                         | Ground      | 20m    | 20m   | 4.5m              | 250       | 550     | 90       | 450     | 0        |
| Redwood Suite A                               | Ground      | 10m    | 20m   | 4.5m              | 125       | 275     | 60       | 225     | 60       |
| Redwood Suite B                               | Ground      | 10m    | 20m   | 4.5m              | 125       | 275     | 60       | 225     | 60       |
| Redwood Suite C                               | Ground      | 10m    | 20m   | 4.5m              | 125       | 275     | 60       | 225     | 60       |
| Meeting Room 1                                | Ground      | 5.5m   | 5m    | 3.1m              | 0         | 20      | 12       | 0       | 12       |
| Meeting Room 2                                | Ground      | 8m     | 5.3m  | 3.1m              | 16        | 30      | 16       | 0       | 16       |
| Meeting Room 3                                | Ground      | 7m     | 3.6m  | 3.1m              | 0         | 20      | 0        | 0       | 12       |
| Meeting Room 4                                | Ground      | 7m     | 3.6m  | 3.1m              | 0         | 20      | 0        | 0       | 12       |
| Meeting Room 5                                | Ground      | 7m     | 3.6m  | 3.1m              | 0         | 20      | 0        | 0       | 12       |
| Meeting Room 6                                | Ground      | 6.1m   | 3.6m  | 3.1m              | 0         | 20      | 0        | 0       | 12       |
| Meeting Room 7                                | Ground      | 7m     | 3.6m  | 3.1m              | 0         | 20      | 0        | 0       | 12       |
| Meeting Room 8                                | Ground      | 7m     | 7.4m  | 3.1m              | 24        | 50      | 24       | 0       | 24       |
| Meeting Room 9                                | Ground      | 7m     | 3.7m  | 3.1m              | 0         | 70      | 0        | 0       | 12       |
| Meeting Room 10                               | Ground      | 7m     | 7.4m  | 3.1m              | 24        | 0       | 24       | 0       | 24       |
| Meeting Room 9 & 10                           | Ground      | 7m     | 11.1m | 3.1m              | 32        | 70      | 32       | 48      | 32       |
| Executive Boardroom                           | Ground      | 7m     | 7.4m  | 3.1m              | 0         | 0       | 0        | 0       | 12       |
| Fahrenheit Suite                              | Ground      | 18m    | 10m   | 2.7m              | 75        | 150     | 40       | 120     | 40       |
| Meeting Room 14                               | First Floor | 7.3m   | 4.8m  | 2.7m              | 16        | 30      | 16       | 16      | 16       |
| Meeting Room 15                               | First Floor | 10.4m  | 5.1m  | 2.7m              | 26        | 60      | 26       | 40      | 26       |
| Meeting Room 16                               | First Floor | 10.4m  | 6.1m  | 2.7m              | 26        | 70      | 26       | 40      | 26       |
| Meeting Room 15 & 16                          | First Floor | 10.4m  | 11.2m | 2.7m              | 50        | 120     | 40       | 80      | 40       |
| Meeting Room 17                               | First Floor | 5m     | 5.9m  | 2.7m              | 12        | 25      | 12       | 0       | 12       |
| Meeting Room 18                               | First Floor | 10.5m  | 5.9m  | 2.7m              | 24        | 60      | 24       | 0       | 24       |
| Meeting Room 19                               | First Floor | 4m     | 6.3m  | 2.7m              | 12        | 20      | 12       | 0       | 12       |
| Meeting Room 20                               | First Floor | 5.9m   | 6.3m  | 2.7m              | 14        | 25      | 14       | 0       | 14       |
| Meeting Room 21                               | First Floor | 5.9m   | 6.3m  | 2.7m              | 14        | 25      | 14       | 0       | 14       |
| Meeting Room 22                               | First Floor | 5.9m   | 6.3m  | 2.7m              | 14        | 25      | 14       | 0       | 14       |
| Meeting Room 23                               | First Floor | 5.9m   | 6.3m  | 2.7m              | 14        | 25      | 14       | 0       | 14       |
| Meeting Room 24                               | First Floor | 5.9m   | 6.3m  | 2.7m              | 14        | 25      | 14       | 0       | 14       |