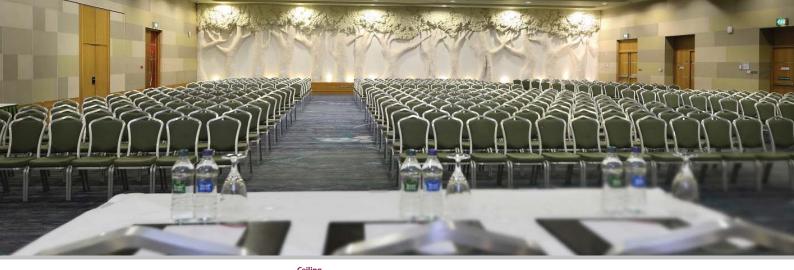

#### **Rooms & Features:**

- 650m<sup>2</sup> Redwood Suite A,B,C
- 180m<sup>2</sup> Conference Foyer
- 26 meeting rooms
- 500m<sup>2</sup> exhibition space
- Sky fold partition walls
- Air conditioned meeting rooms
- Natural daylight in all meeting & break out rooms
- Multiple load bearing anchors concealed within ceiling, up to 2000 kg per section in the Redwood Suite
- "The Walkway" interactive floor projection system for unusual and exciting advertising in public spaces

| Name                                          | Location    | Length | Width | Ceiling<br>Height | Classroom | Theatre | U Shaped | Banquet | Boardroo |
|-----------------------------------------------|-------------|--------|-------|-------------------|-----------|---------|----------|---------|----------|
| Redwood Suite (A,B & C)<br>& Conference Foyer | Ground      | -      | -     | -                 | -         | 1000    | -        | 750     | -        |
| Redwood Suite (A,B & C)                       | Ground      | 30m    | 20m   | 4.5m              | 400       | 850     | 150      | 675     | 0        |
| Redwood Suite (A & B)                         | Ground      | 20m    | 20m   | 4.5m              | 250       | 550     | 90       | 450     | 0        |
| Redwood Suite (B & C)                         | Ground      | 20m    | 20m   | 4.5m              | 250       | 550     | 90       | 450     | 0        |
| Redwood Suite A                               | Ground      | 10m    | 20m   | 4.5m              | 125       | 275     | 60       | 225     | 60       |
| Redwood Suite B                               | Ground      | 10m    | 20m   | 4.5m              | 125       | 275     | 60       | 225     | 60       |
| Redwood Suite C                               | Ground      | 10m    | 20m   | 4.5m              | 125       | 275     | 60       | 225     | 60       |
| Meeting Room 1                                | Ground      | 5.5m   | 5m    | 3.1m              | 0         | 20      | 12       | 0       | 12       |
| Meeting Room 2                                | Ground      | 8m     | 5.3m  | 3.1m              | 16        | 30      | 16       | 0       | 16       |
| Meeting Room 3                                | Ground      | 7m     | 3.6m  | 3.1m              | 0         | 20      | 0        | 0       | 12       |
| Meeting Room 4                                | Ground      | 7m     | 3.6m  | 3.1m              | 0         | 20      | 0        | 0       | 12       |
| Meeting Room 5                                | Ground      | 7m     | 3.6m  | 3.1m              | 0         | 20      | 0        | 0       | 12       |
| Meeting Room 6                                | Ground      | 6.1m   | 3.6m  | 3.1m              | 0         | 20      | 0        | 0       | 12       |
| Meeting Room 7                                | Ground      | 7m     | 3.6m  | 3.1m              | 0         | 20      | 0        | 0       | 12       |
| Meeting Room 8                                | Ground      | 7m     | 7.4m  | 3.1m              | 24        | 50      | 24       | 0       | 24       |
| Meeting Room 9                                | Ground      | 7m     | 3.7m  | 3.1m              | 0         | 70      | 0        | 0       | 12       |
| Meeting Room 10                               | Ground      | 7m     | 7.4m  | 3.1m              | 24        | 0       | 24       | 0       | 24       |
| Meeting Room 9 & 10                           | Ground      | 7m     | 11.1m | 3.1m              | 32        | 70      | 32       | 48      | 32       |
| Executive Boardroom                           | Ground      | 7m     | 7.4m  | 3.1m              | 0         | 0       | 0        | 0       | 12       |
| Fahrenheit Suite                              | Ground      | 18m    | 10m   | 2.7m              | 75        | 150     | 40       | 120     | 40       |
| Meeting Room 14                               | First Floor | 7.3m   | 4.8m  | 2.7m              | 16        | 30      | 16       | 16      | 16       |
| Meeting Room 15                               | First Floor | 10.4m  | 5.1m  | 2.7m              | 26        | 60      | 26       | 40      | 26       |
| Meeting Room 16                               | First Floor | 10.4m  | 6.1m  | 2.7m              | 26        | 70      | 26       | 40      | 26       |
| Meeting Room 15 & 16                          | First Floor | 10.4m  | 11.2m | 2.7m              | 50        | 120     | 40       | 80      | 40       |
| Meeting Room 17                               | First Floor | 5m     | 5.9m  | 2.7m              | 12        | 25      | 12       | 0       | 12       |
| Meeting Room 18                               | First Floor | 10.5m  | 5.9m  | 2.7m              | 24        | 60      | 24       | 0       | 24       |
| Meeting Room 19                               | First Floor | 4m     | 6.3m  | 2.7m              | 12        | 20      | 12       | 0       | 12       |
| Meeting Room 20                               | First Floor | 5.9m   | 6.3m  | 2.7m              | 14        | 25      | 14       | 0       | 14       |
| Meeting Room 21                               | First Floor | 5.9m   | 6.3m  | 2.7m              | 14        | 25      | 14       | 0       | 14       |
| Meeting Room 22                               | First Floor | 5.9m   | 6.3m  | 2.7m              | 14        | 25      | 14       | 0       | 14       |
| Meeting Room 23                               | First Floor | 5.9m   | 6.3m  | 2.7m              | 14        | 25      | 14       | 0       | 14       |
| Meeting Room 24                               | First Floor | 5.9m   | 6.3m  | 2.7m              | 14        | 25      | 14       | 0       | 14       |