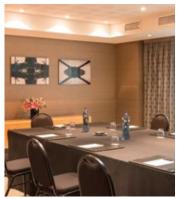

#### Montjuic

Located on the 1st floor, this is used for full meetings of groups that may then be divided amongst the other halls. The hall has air conditioning and heating, a projector and screen, internal telephones and a public address system, all pre-installed. Direct access to the outdoor gardens

166m2 · Cocktail 140 · Theatre 140 · School 100 · Banquet 140 · Imperial 45 · U 40

Located on the 2nd floor. It has air conditioning and heating, a screen and internal telephones, all pre-installed. It is well lit with indirect natural light. Integrated Screen - $1.50\,\mathrm{x}$   $1.50\,\mathrm{meters}$ . Beamer -on request- Wi-Fi Connection. Landline Telephone &