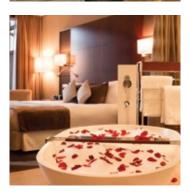

#### **Room Services**

Free WiFl · Independent room control temperature · Iphone dock charger with speakers · Nespresso coffee machine & tea facilites in Premium rooms · Welcome mineral water by courtesy of the hotel 47 inch Flat screen TV Desk · Security Box · Mini bar L'Occitane Amenities Designer Bathtub · Wide independent Shower · Bathrobe and slippers

#### **Suite Services**

King Size bed · Free WiFI · Independent room control temperature · Terrace with lounge chairs · Iphone dock charger with speakers · Nespresso coffee machine & Tea facilities in suites Daily turndowm over Welcome mineral water by courtesy of the hotel · 47 inch Flat screen TV Security Box · Mini bar · L'Occitane Amenities Designer Bathtub · Wide independent Shower · Bathrobe and slippers