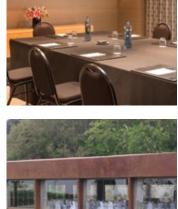

#### Montjuic

Located on the 1st floor, this is used for full meetings of groups that may then be divided amongst the other halls. The hall has air conditioning and heating, a projector and screen, internal telephones and a public address system, all pre-installed. Direct access to the outdoor gardens

166m2 · Cocktail 140 · Theatre 140 · School 100 · Banquet 140 · Imperial 45 · U 40

Located on the 2nd floor. It has air conditioning and heating, a screen and internal telephones, all pre-installed. It is well lit with indirect natural light. Integrated Screen - $1.50\,\mathrm{x}$   $1.50\,\mathrm{meters}$ . Beamer -on request- Wi-Fi Connection. Landline Telephone &