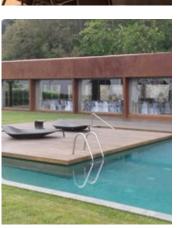

#### Services

24 hour reception and concierge  $\cdot$  Disabled facilities  $\cdot$  Multilingual staff  $\cdot$  Covered parking · High speed internet and free Wi-Fi in all public areas · National and international newspapers available to our guests  $\cdot$  Gastronomic Restaurant  $\cdot$  Bar with terrace · Spa by L'Occitane with 4 treatment cabins (two doubles) · Sauna, steam room, pressure showers and Jacuzzi.  $\cdot$  Indoor pool  $\cdot$  Outdoor pool in a garden area · Fitness center (From 06'00 to 23'00hrs) · Babysitting (on request) 24 hs Room Service · Multibrand and Tesla electric cars charger · Smart electric bicycle (on request)

#### Pool Bar\* (Open during the summer season)

The Pool Bar offers snacks, tapas and salads, and a wide variety of refreshments and delicious cocktails, while enjoying the natural environment of the outdoor swimming pool and its spectacular ocean views.