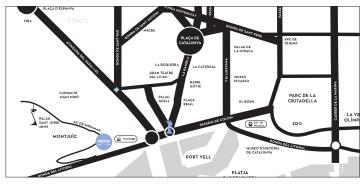

#### Hotel

- Airport 14 km
- Sants station 3,5 km
- 10 minutes far **Francia station 3,5 km** 
  - Montjuic Castle 1,5 km 20 minutes far