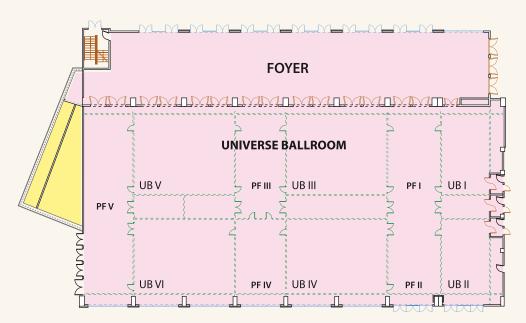

# UNIVERSE BALLROOM:

- Area: 1 900 sqm
- Height: 6.25 m
- The ballroom may be divided into six independent areas
- A foyer measuring 670 sqm
- A large ramp to facilitate car or machine installation
- A garden entrance