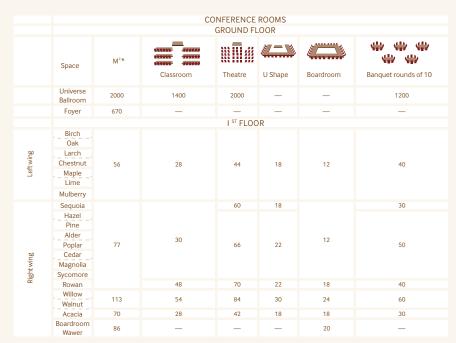

#### EVENT SPACE AT DOUBLETREE WARSAW:

- 20 connected conference rooms
- Rooms with daylight and garden view
- Rooms with balconies
- Rooms equipped with high-quality multimedia projectors
- Free WiFi access on hotel grounds
- Menu options prepared by our Executive Chef
- Special offers at The SPA for conference guests

# UNIVERSE BALLROOM:

- Area: 1 900 sqm
- Height: 6.25 m
- The ballroom may be divided into six independent areas
- A foyer measuring 670 sqm
- A large ramp to facilitate car or machine installation
- A garden entrance

\* Indicated surface areas refer to each of the spaces individually